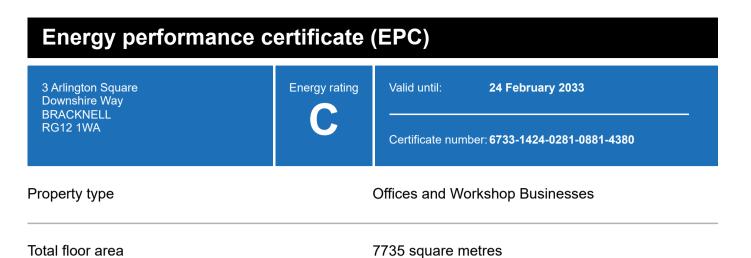

# **Energy efficiency rating for this property**

This property's current energy rating is C.

Properties are given a rating from A+ (most efficient) to G (least efficient).

Properties are also given a score. The larger the number, the more carbon dioxide (CO2) your property is likely to emit.