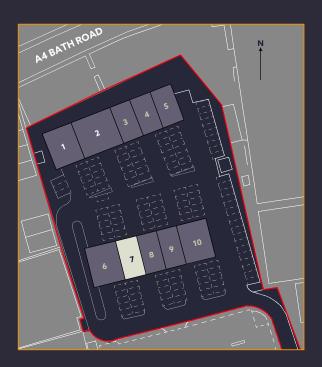

### COMMUNITY INCOMMERCE

Commerce Park is a community of ten business units over two adjacent terraces.

Ideal for SMEs, the self-contained units provide flexible open plan office accommodation over two floors.

Units 7 has been fully refurbished to an excellent standard and is available to let on a new lease on terms to be agreed.

| UNIT | SQ FT (NIA) | SQ M (NIA) | CAR SPACES |
|------|-------------|------------|------------|
| 1    | LET         |            |            |
| 2    | LET         |            |            |
| 7    | 2,145       | 199.2      | 10         |
|      |             |            |            |