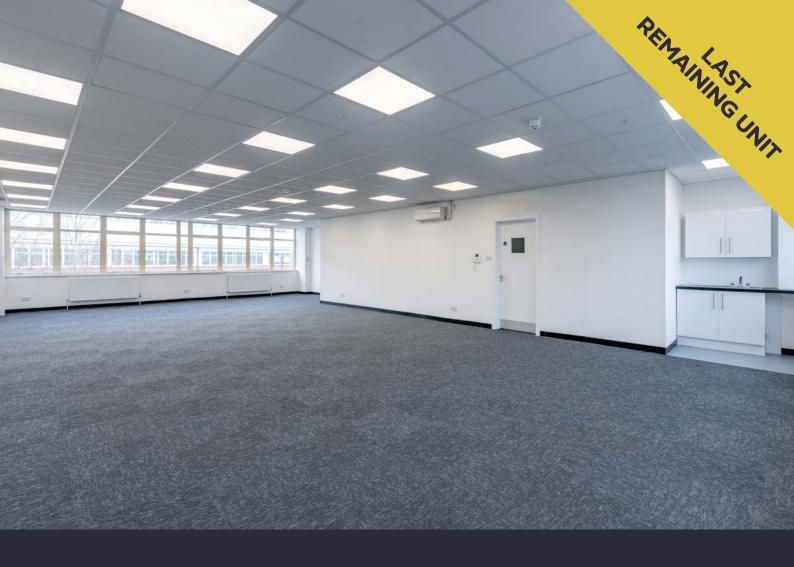

Units 7 has been fully refurbished to an excellent standard and is available to let on a new lease on terms to be agreed.

| UNIT | SQ FT (NIA) | SQ M (NIA) | CAR SPACES |
|------|-------------|------------|------------|
| 1    | LET         |            |            |
| 2    | LET         |            |            |
| 7    | 2,145       | 199.2      | 10         |
|      |             |            |            |

Rent upon application.

AIR CONDITIONING

LED LIGHTING

PERIMETER TRUNKING

SUSPENDED CEILINGS

GAS FIRED CENTRAL HEATING

KITCHEN AREA

DOUBLE WIDTH GROUND FLOOR DOORS