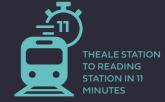

Situated on the M4 motorway, Junction 12 is 2 minutes away providing a direct road link into Reading town centre in 10 minutes, or Park and Ride services are available from Winnersh and the Select Car Leasing Stadium. Trains from Theale station, directly opposite Commerce Park, to Reading take 11 minutes.