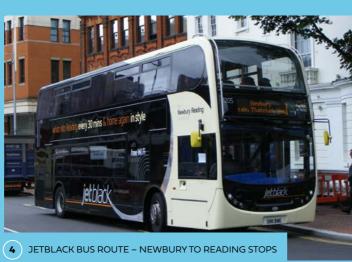

The JetBlack bus service provides a further connection to and from Reading town centre, running every 20 minutes at peak times.

**HONDA** 

**VERITAS** 