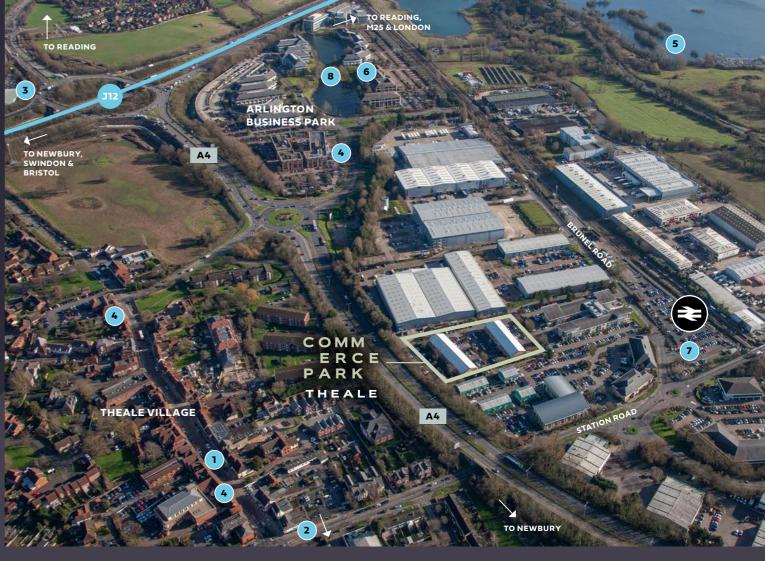

### J12 M4 PARKLIFE AND A BUSINESS HOTSPOT

Commerce Park is part of a flourishing business cluster at Junction 12 of the M4, including the 50 acre Arlington Business Park.

Historic Theale village is within walking distance, and provides all local amenities.

The estate is situated approximately ½ mile from Junction 12, providing direct access to London and the west.

Theale station is immediately opposite, offering 32 London-bound trains on weekdays – 16 of which are direct to London Paddington, with the fastest train taking only 40 minutes. Connections to Reading and Newbury are also available.

Situated on the M4 motorway, Junction 12 is 2 minutes away providing a direct road link into Reading town centre in 10 minutes, or Park and Ride services are available from Winnersh and the Select Car Leasing Stadium. Trains from Theale station, directly opposite Commerce Park, to Reading take 11 minutes.