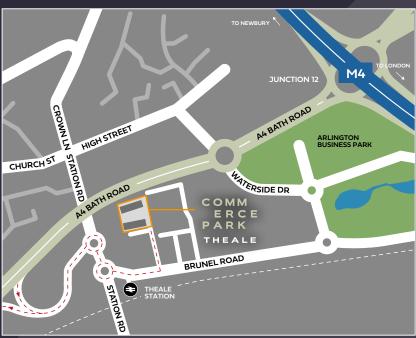

### J12 M4 PARKLIFE AND A BUSINESS HOTSPOT

Commerce Park is part of a flourishing business cluster at Junction 12 of the M4, including the 50 acre Arlington Business Park.

Historic Theale village is within walking distance, and provides all local amenities.

The estate is situated approximately ½ mile from Junction 12, providing direct access to London and the west.

Theale station is immediately opposite, offering 32 London-bound trains on weekdays – 16 of which are direct to London Paddington, with the fastest train taking only 40 minutes. Connections to Reading and Newbury are also available.

Situated on the M4 motorway, Junction 12 is 2 minutes away providing a direct road link into Reading town centre in 10 minutes, or Park and Ride services are available from Winnersh and the Select Car Leasing Stadium. Trains from Theale station, directly opposite Commerce Park, to Reading take 11 minutes.

### COMMUNITY COMMERCE PARKLIFE

THEALE

**BRUNEL WAY, THEALE, READING, BERKSHIRE RG7 4AB** 

| BY ROAD        | Miles |
|----------------|-------|
| Reading        | 6     |
| Newbury        | 15    |
| Basingstoke    | 15    |
| Heathrow 🛪     | 31    |
| Oxford         | 36    |
| Central London | 46    |
| Gatwick 🛪      | 60    |