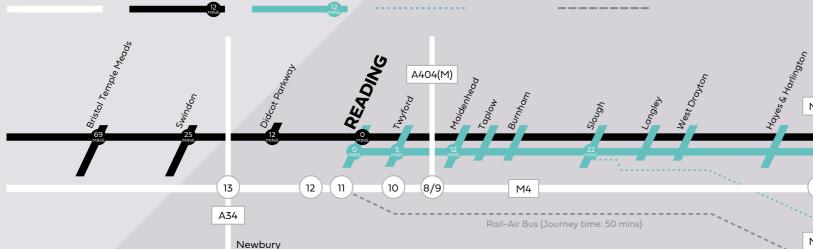

The estate is situated approximately ½ mile from Junction 12, providing direct access to London and the west.

Theale station is immediately opposite, offering 32 London-bound trains on weekdays – 16 of which are direct to London Paddington, with the fastest train taking only 40 minutes. Connections to Reading and Newbury are also available.

Situated on the M4 motorway, Junction 12 is 2 minutes away providing a direct road link into Reading town centre in 10 minutes, or Park and Ride services are available from Winnersh and the Select Car Leasing Stadium. Trains from Theale station, directly opposite Commerce Park, to Reading take 11 minutes.

Rail-Air Bus

Proposed Western Rail Link to Heathrow (WRLtH)

M25

Brentford

WRLtH (Journey time from Slough: 6/7 mins)

M25

Heathrow