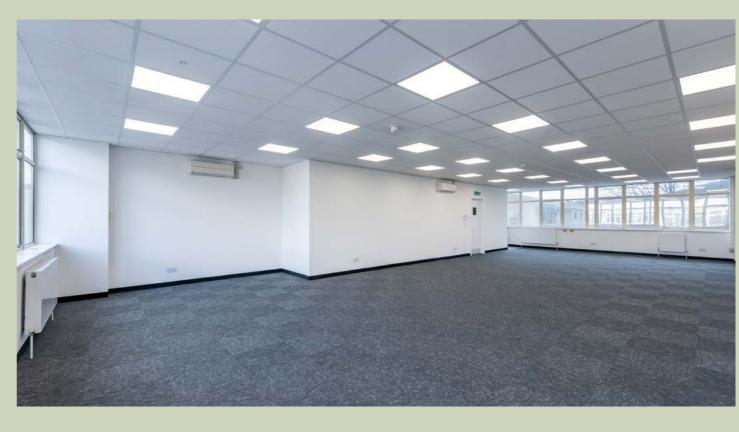

Units 7 has been fully refurbished to an excellent standard and is available to let on a new lease on terms to be agreed.

| UNIT | SQ FT (NIA) | SQ M (NIA) | CAR SPACES |
|------|-------------|------------|------------|
| 1    | LET         |            |            |
| 2    | LET         |            |            |
| 7    | 2,145       | 199.2      | 10         |
|      |             |            |            |

Rent upon application.

AIR CONDITIONING

LED LIGHTING

PERIMETER TRUNKING

SUSPENDED CEILINGS

GAS FIRED CENTRAL HEATING

KITCHEN AREA

DOUBLE WIDTH GROUND FLOOR DOORS

GENEROUS
PARKING RATIO

1 MINUTE TO TRAIN STATION

EPC RATING UNIT 7: C-74