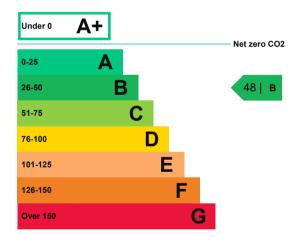

# **Energy efficiency rating for this property**

This property's current energy rating is B.

Properties are given a rating from A+ (most efficient) to G (least efficient).

Properties are also given a score. The larger the number, the more carbon dioxide (CO2) your property is likely to emit.

# How this property compares to others

Properties similar to this one could have ratings:

If newly built

27 | B

If typical of the existing stock

79 | D