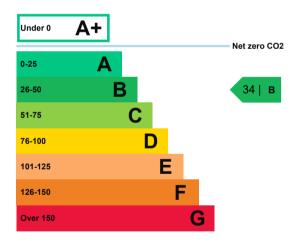

# **Energy efficiency rating for this property**

This property's current energy rating is B.

Properties are given a rating from A+ (most efficient) to G (least efficient).

Properties are also given a score. The larger the number, the more carbon dioxide (CO2) your property is likely to emit.

## How this property compares to others

Properties similar to this one could have ratings:

If newly built

28 | B

If typical of the existing stock

81 | D