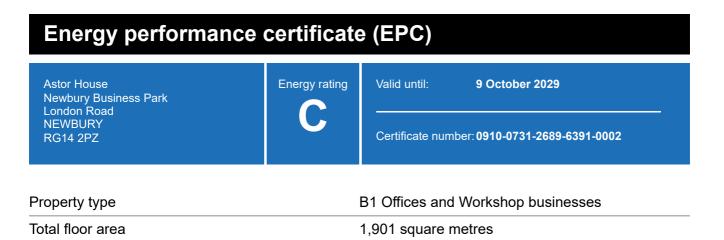

## **Energy rating and score**

This property's current energy rating is C.

Properties get a rating from A+ (best) to G (worst) and a score.

The better the rating and score, the lower your property's carbon emissions are likely to be.