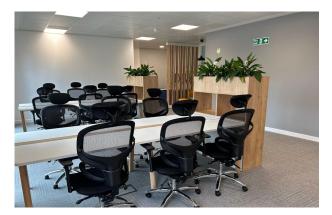

### Description

Unit 2 at Turnhams Green boasts a spacious layout across its ground and first floors, featuring a predominantly open-plan design with contemporary fixtures. This versatile property can be conveniently divided into four distinct suites, each tailored to varying spatial requirements: First Floor Right (1,964 sq ft), First Floor Left (1,965 sq ft), Ground Floor Right (2,382 sq ft), and Ground Floor Left (1,495 sq ft). Alternatively, the property is also available for lease on a floor-by-floor basis or as a whole unit.