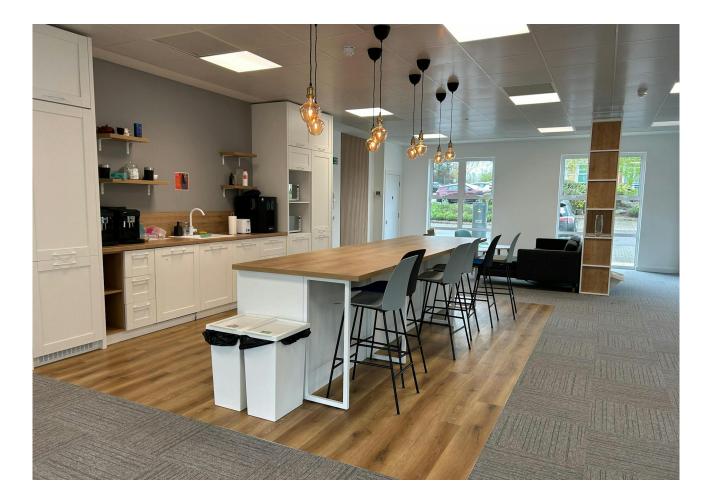

### Description

Unit 2 at Turnhams Green boasts a spacious layout across its ground and first floors, featuring a predominantly open-plan design with contemporary fixtures. This versatile property can be conveniently divided into four distinct suites, each tailored to varying spatial requirements: First Floor Right (1,964 sq ft), First Floor Left (1,965 sq ft), Ground Floor Right (2,382 sq ft), and Ground Floor Left (1,495 sq ft). Alternatively, the property is also available for lease on a floor-by-floor basis or as a whole unit.