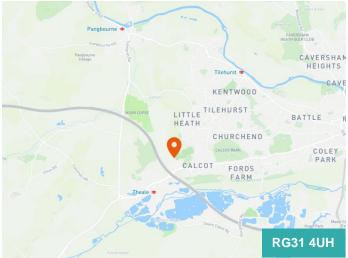

#### Location

Turnhams Green Business Park enjoys a prime location just a stone's throw from Junction 12 of the M4 motorway. Nestled nearby are convenient amenities including Sainsburys, the headquarters of Porsche GB, and the impressive Ikea superstore.

Reading, a bustling transportation hub, offers extensive connections throughout the country. A direct service to London Paddington runs every 15 minutes during peak hours, with a swift journey time of 25 minutes. For added convenience, Theale Station, less than 2 miles away, provides direct services to both London and Reading. Additionally, a coach link service to Heathrow Airport operates regularly from the nearby Sainsburys.