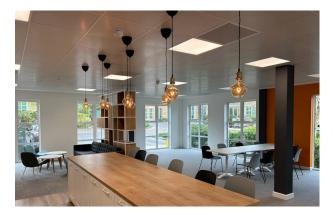

### Description

Unit 2 at Turnhams Green boasts a spacious layout across its ground and first floors, featuring a predominantly open-plan design with contemporary fixtures. This versatile property can be conveniently divided into four distinct suites, each tailored to varying spatial requirements: First Floor Right (1,964 sq ft), First Floor Left (1,965 sq ft), Ground Floor Right (2,382 sq ft), and Ground Floor Left (1,495 sq ft). Alternatively, the property is also available for lease on a floor-by-floor basis or as a whole unit.