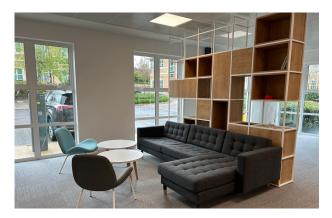

### Description

Unit 2 at Turnhams Green boasts a spacious layout across its ground and first floors, featuring a predominantly open-plan design with contemporary fixtures. This versatile property can be conveniently divided into four distinct suites, each tailored to varying spatial requirements: First Floor Right (1,964 sq ft), First Floor Left (1,965 sq ft), Ground Floor Right (2,382 sq ft), and Ground Floor Left (1,495 sq ft). Alternatively, the property is also available for lease on a floor-by-floor basis or as a whole unit.