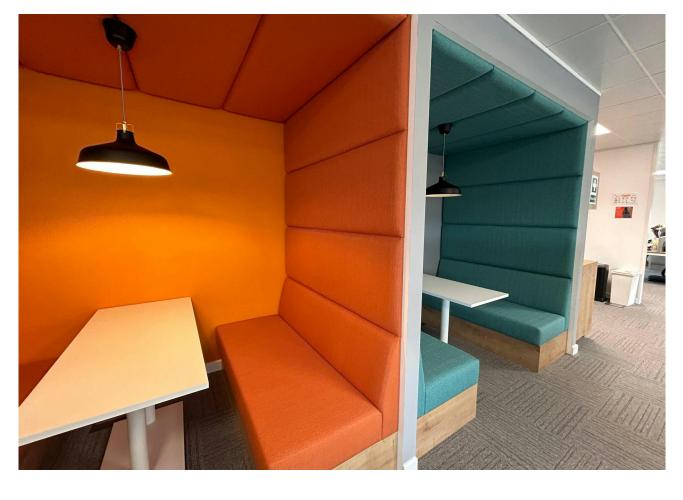

### Description

Unit 2 at Turnhams Green boasts a spacious layout across its ground and first floors, featuring a predominantly open-plan design with contemporary fixtures. This versatile property can be conveniently divided into four distinct suites, each tailored to varying spatial requirements: First Floor Right (1,964 sq ft), First Floor Left (1,965 sq ft), Ground Floor Right (2,382 sq ft), and Ground Floor Left (1,495 sq ft). Alternatively, the property is also available for lease on a floor-by-floor basis or as a whole unit.