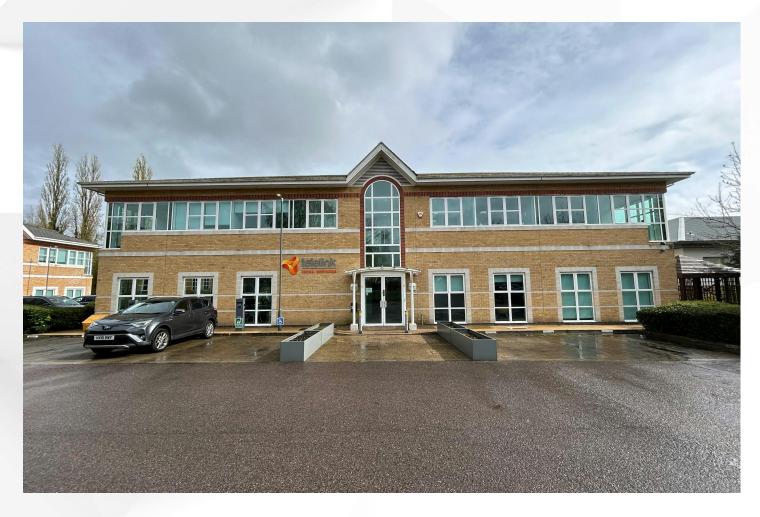

# READING

Unit 2 Turnhams Green, RG31 4UH

# **OFFICE TO LET** 3,877 TO 7,800 SQ FT

- Fully Fitted Office
- 1,500 to 7,800 sq ft
- Parking ratio of 1:230
- Available now

Fully fitted office offering flexible space available via sublease or vailwilliams.com assignment till Nov 2027.

### Description

Unit 2 at Turnhams Green boasts a spacious layout across its ground and first floors, featuring a predominantly open-plan design with contemporary fixtures. This versatile property can be conveniently divided into four distinct suites, each tailored to varying spatial requirements: First Floor Right (1,964 sq ft), First Floor Left (1,965 sq ft), Ground Floor Right (2,382 sq ft), and Ground Floor Left (1,495 sq ft). Alternatively, the property is also available for lease on a floor-by-floor basis or as a whole unit.