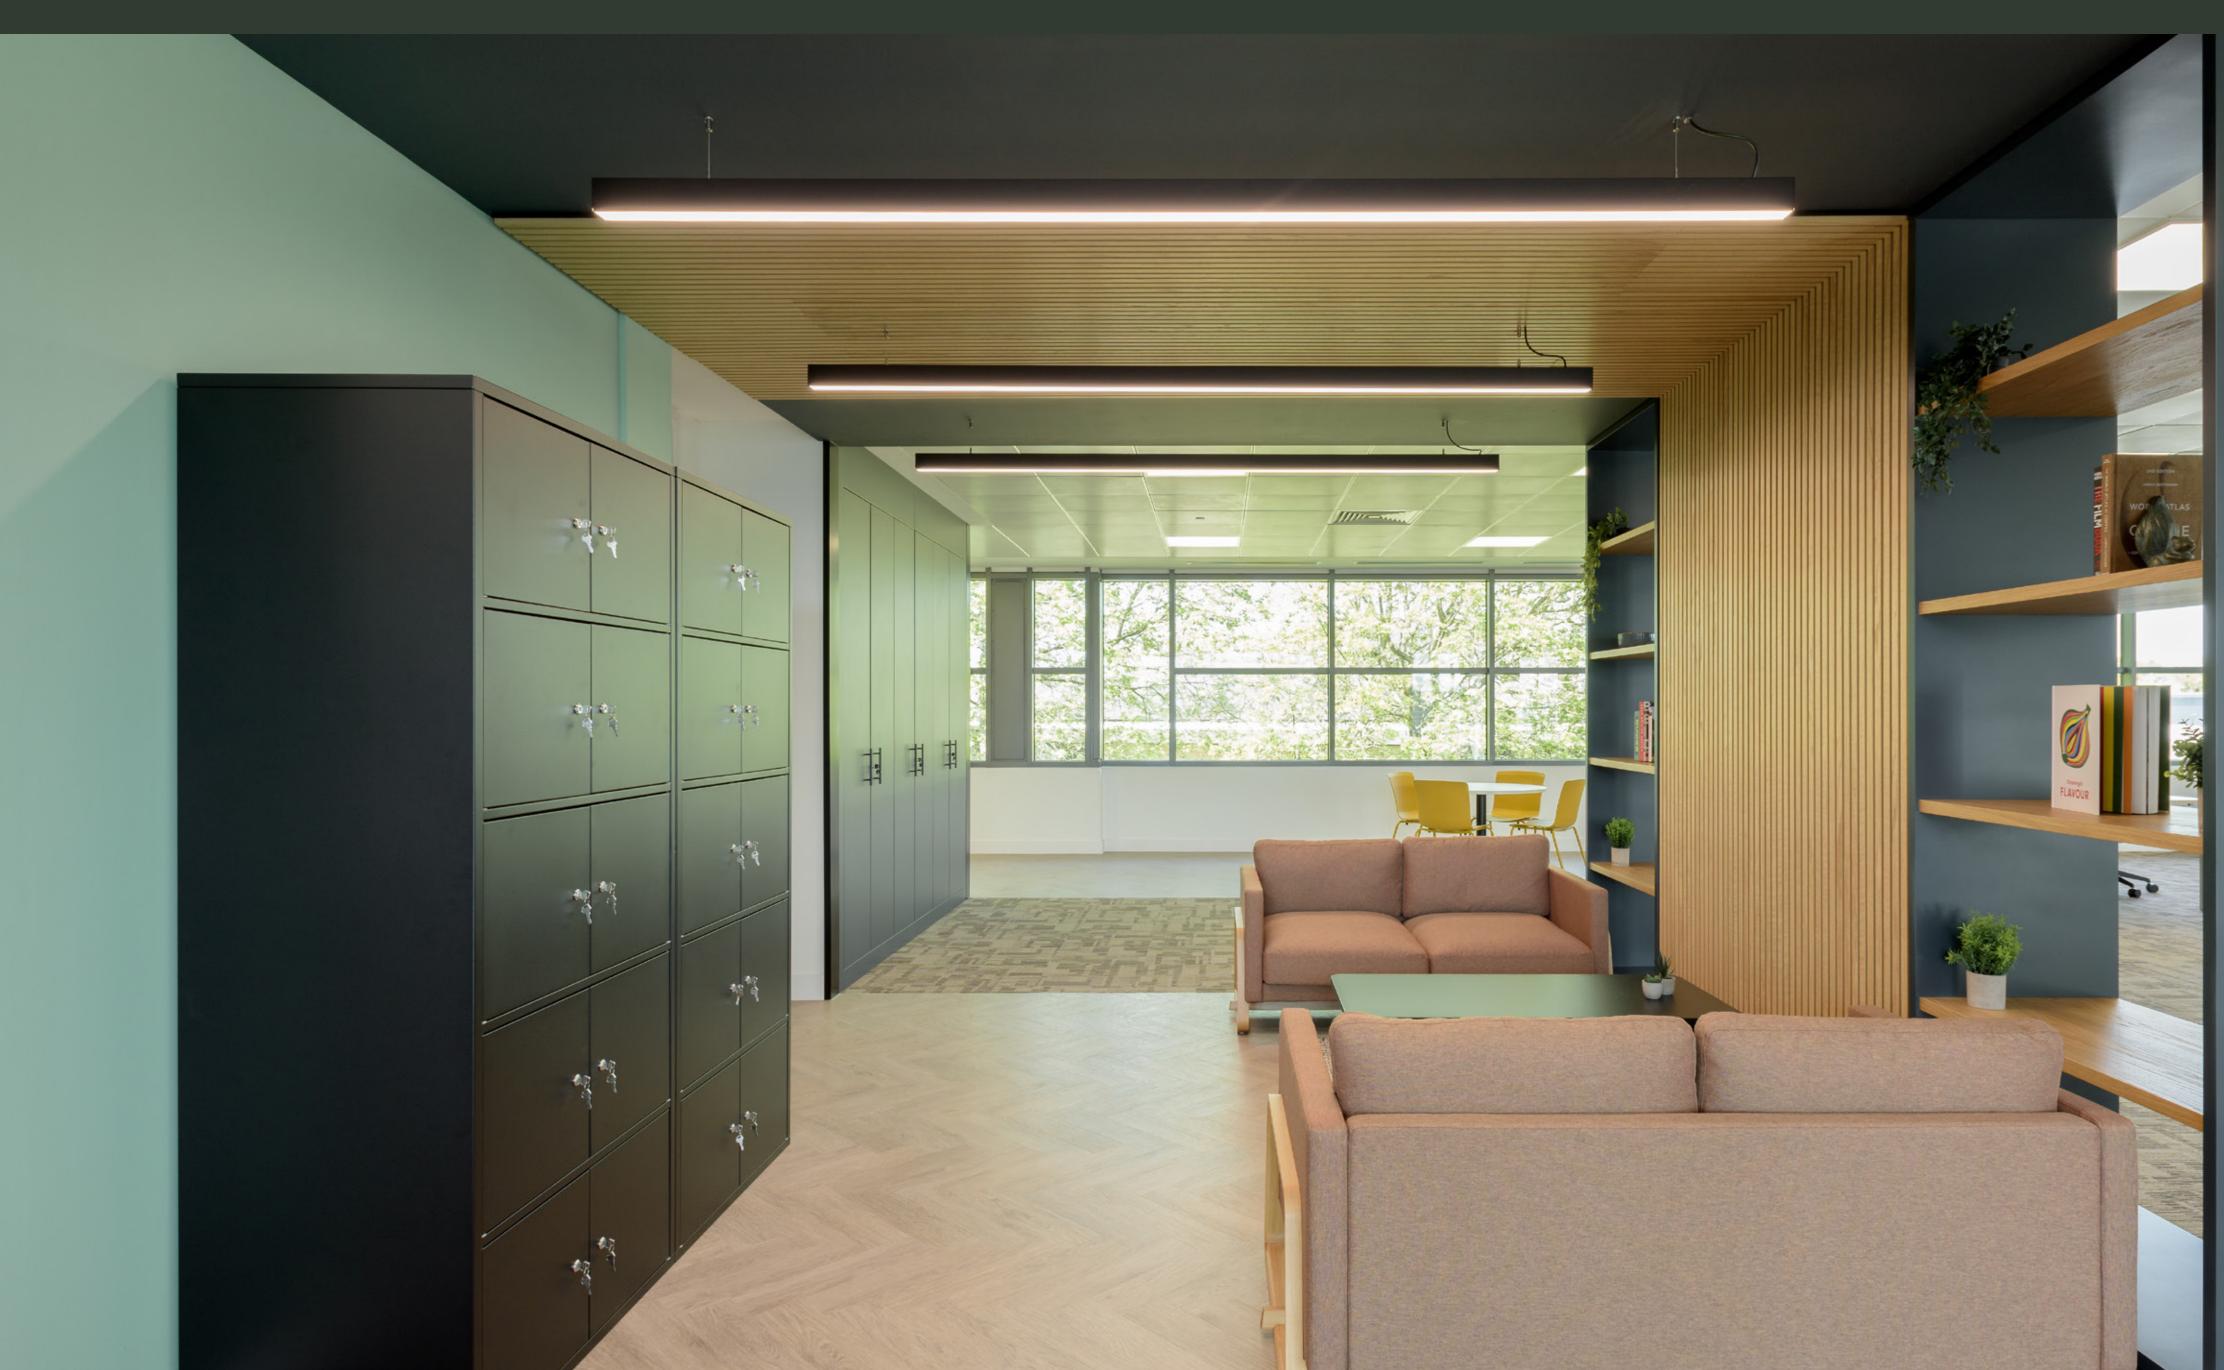

# The Club Room

### $\overline{\phantom{a}}$

The Club Room has been thoughtfully designed to offer a space for collaboration and recreation away from your desk. This social space provides options for both work and play with a pool table that doubles as a meeting room table.

#### Club Room 17 520 sq ft / 48 sqm

Club Room 520 sq ft / 48 sqm

Bracknell town centre has undergone a multi-million pound regeneration comprising new shops, leisure facilities and public spaces.

The Lexicon offers fabulous shopping, the very best in women's fashion and men's clothing stores, a 12 screen cinema, and many places to eat, from pizza to burgers, Italian restaurants to Japanese and pub favourites.