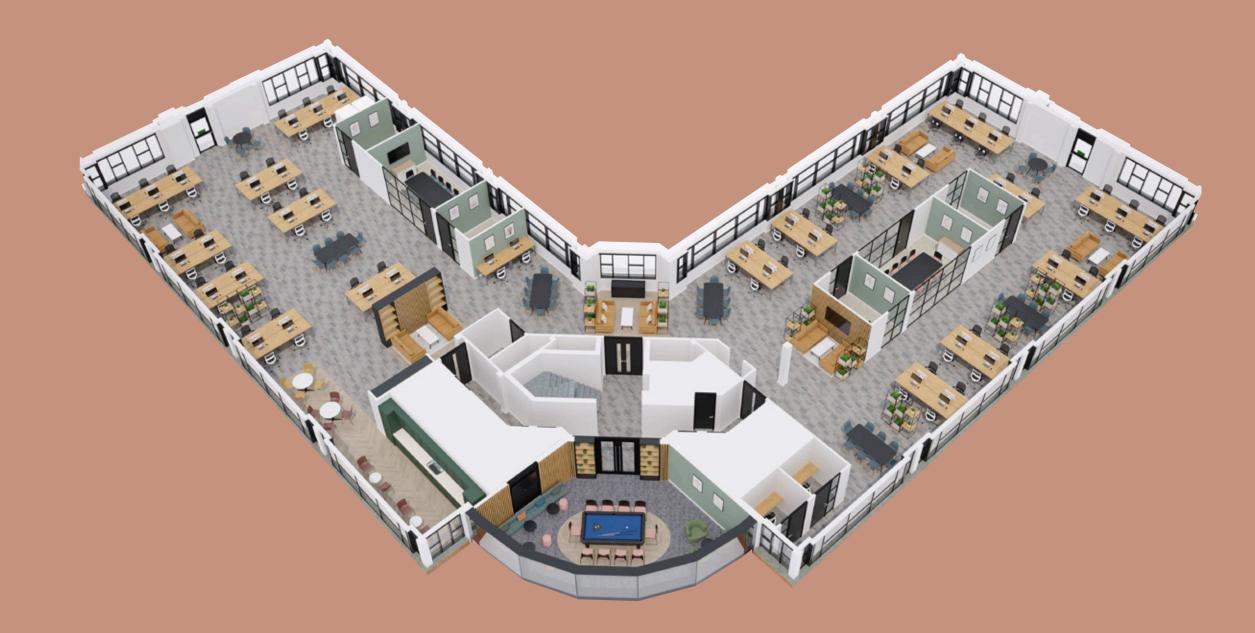

# Workspace

A 'Day 1' fit out has been delivered with the ability to allow occupiers to customise the space to 'Day 2'

Second Floor 8,999 sq ft / 836 sq m Day 2 fit out

74 x workstations

- 2 x 10 person hot desking
- 2 x 9 person hot desking
- 3 x 8 person hot desking
- 2 x 10 person meeting rooms
- 4 x 2 person meeting rooms
- 9 x 4 person casual meeting spaces
- 3 x 2 person casual meeting spaces

# Second Floor Suite 1 4,004 sq ft / 372 sq m

38 x workstations

1 x 10 person meeting room 2 x quiet / zoom rooms 1 x breakout area 2 x collaboration areas 2 x phone booths 1 x informal meeting area 2 x sofa seating 1 x print and copy room

## Second Floor Suite 2 4,187 sq ft / 389 sq m

36 x workstations 1 x 10 person meeting room 2 x quiet / zoom rooms 1 x breakout area 3 x collaboration areas 1 x informal meeting area 3 x sofa seating 32 x lockers