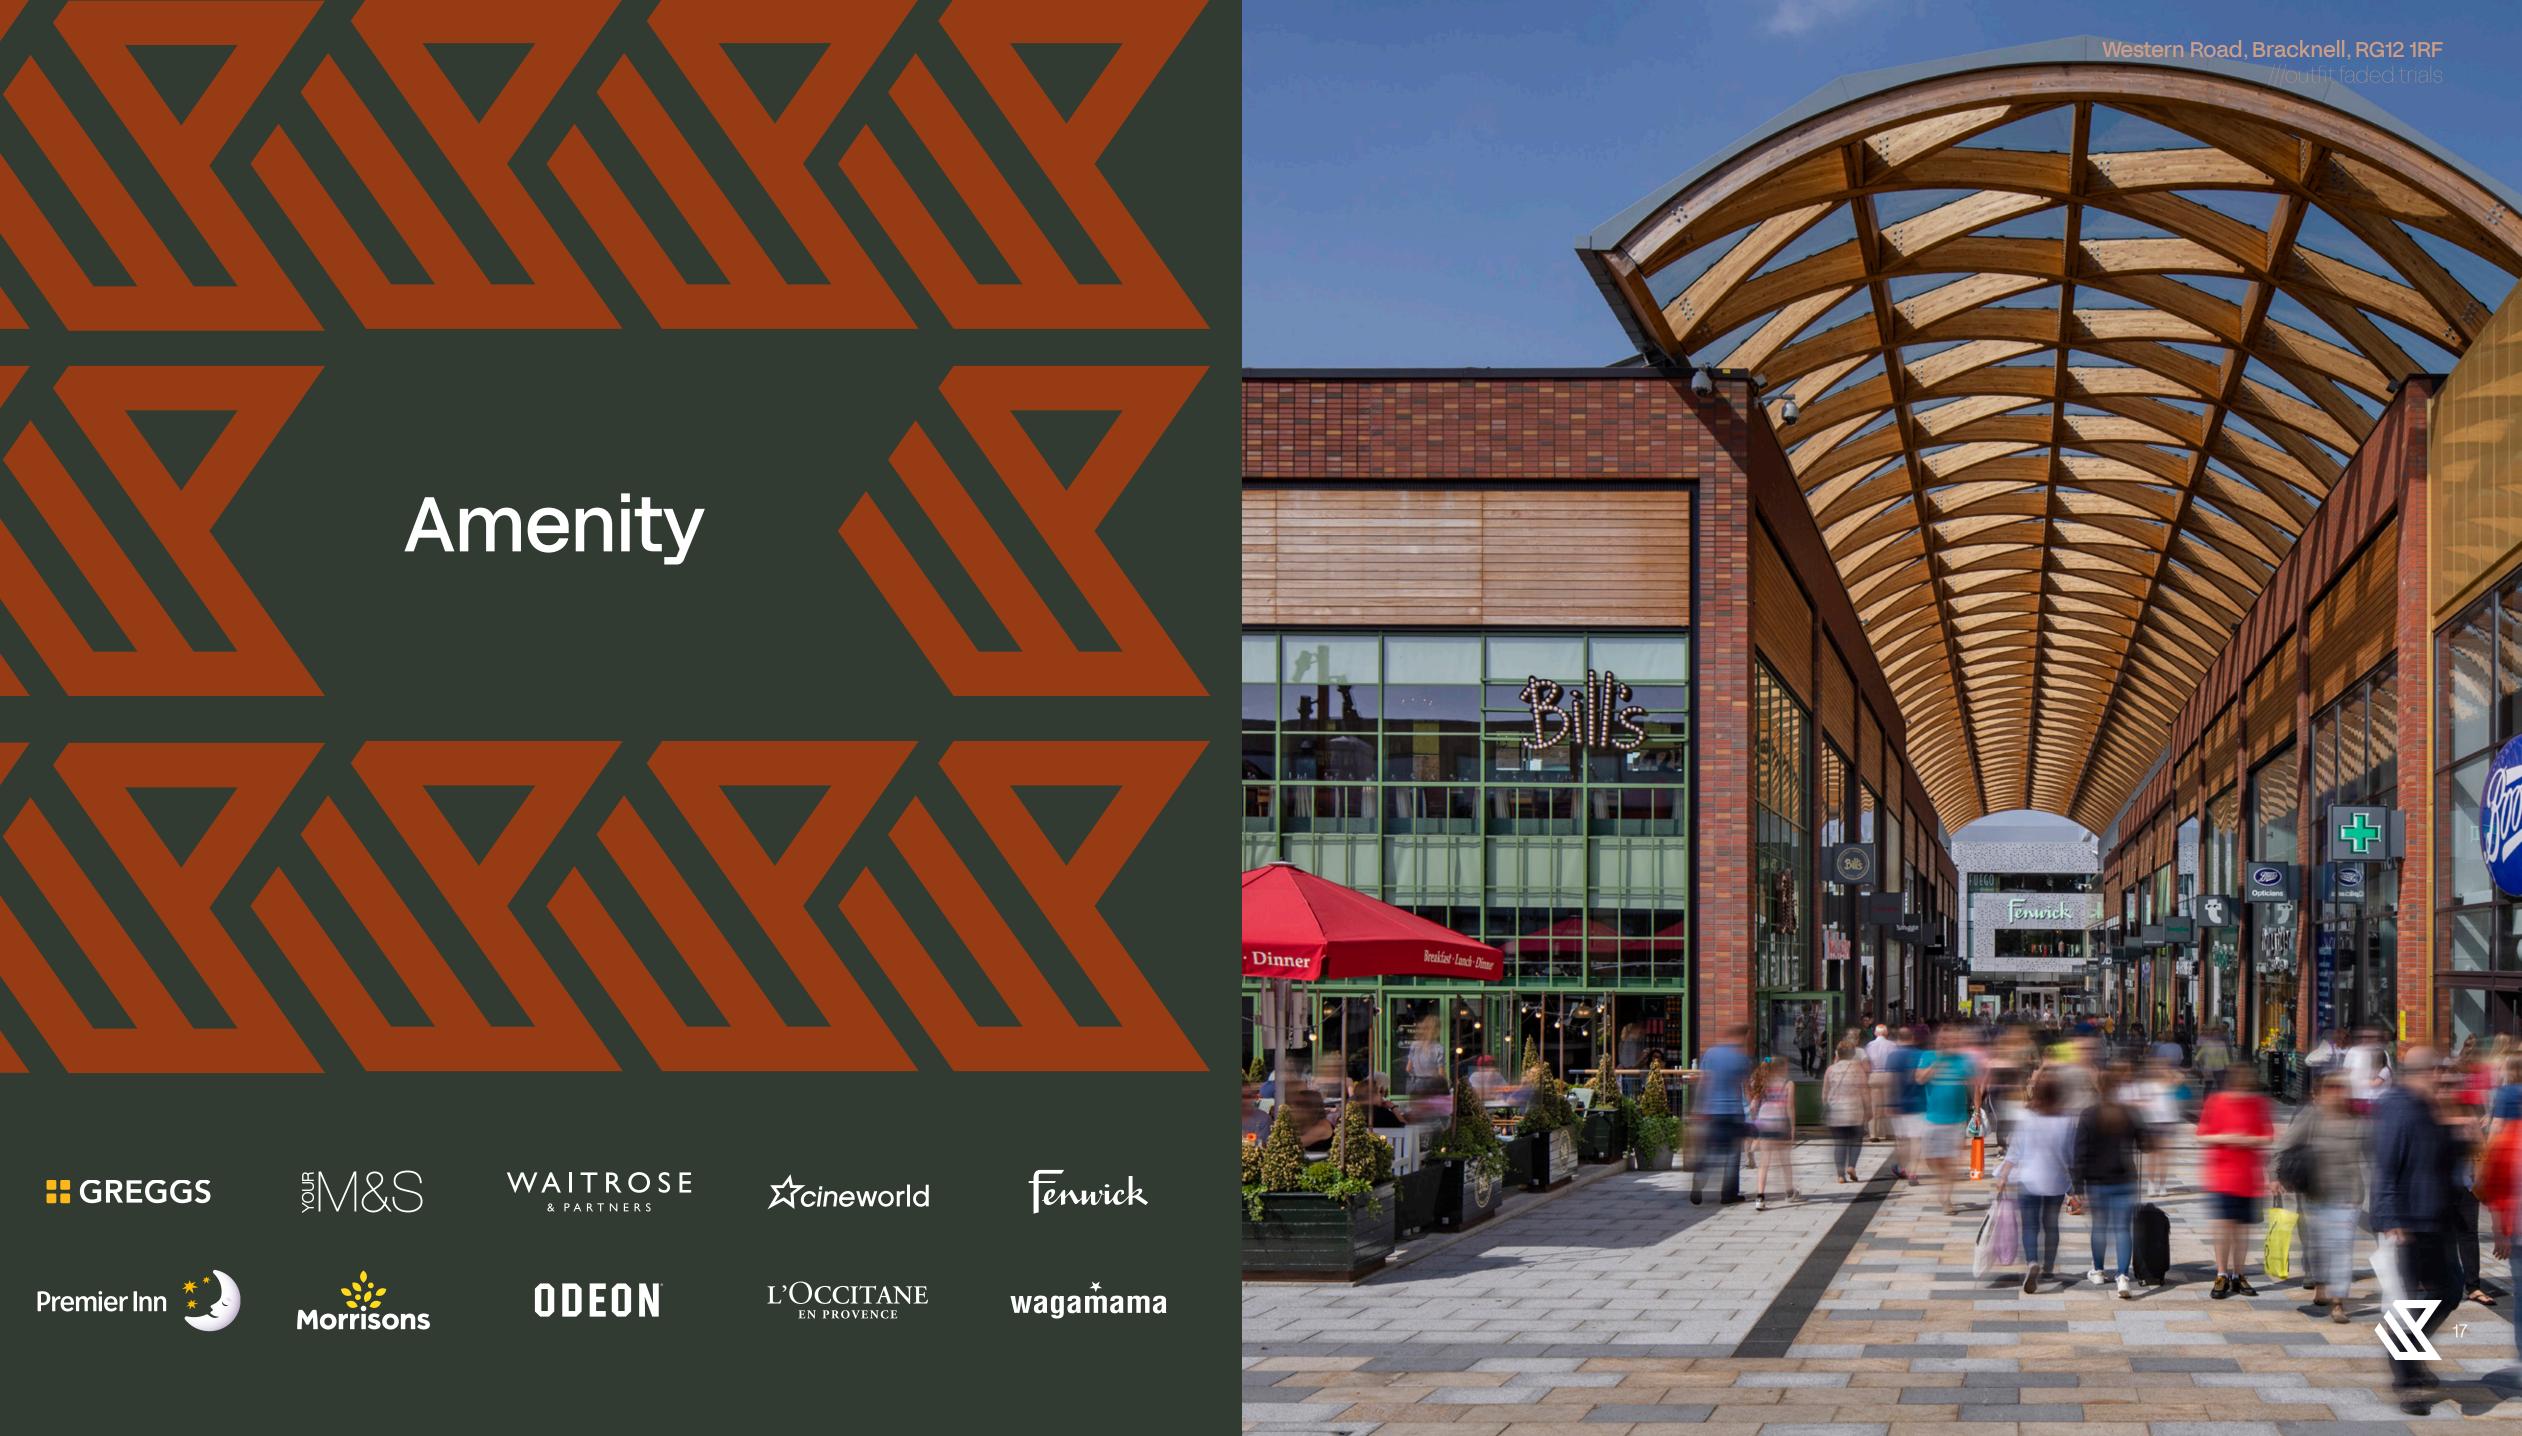

Club Room 520 sq ft / 48 sqm

Bracknell town centre has undergone a multi-million pound regeneration comprising new shops, leisure facilities and public spaces.

The Lexicon offers fabulous shopping, the very best in women's fashion and men's clothing stores, a 12 screen cinema, and many places to eat, from pizza to burgers, Italian restaurants to Japanese and pub favourites.

### Leisure

 $\mathbf{\nabla}$ 

- 01 Mill Park Café
- 02 Absolutely Fitness
- 03 House of Fisher Apart-Hotel
- 04 The Gym
- 05 M&S Simply Food
- 06 Morrisons
- 07 Premier Inn
- 08 Waitrose
- 09 Bracknell Library
- 10 Hollywood Bowl
- 11 Odeon Cinema
- 12 The Grange Hotel
- 13 Greggs