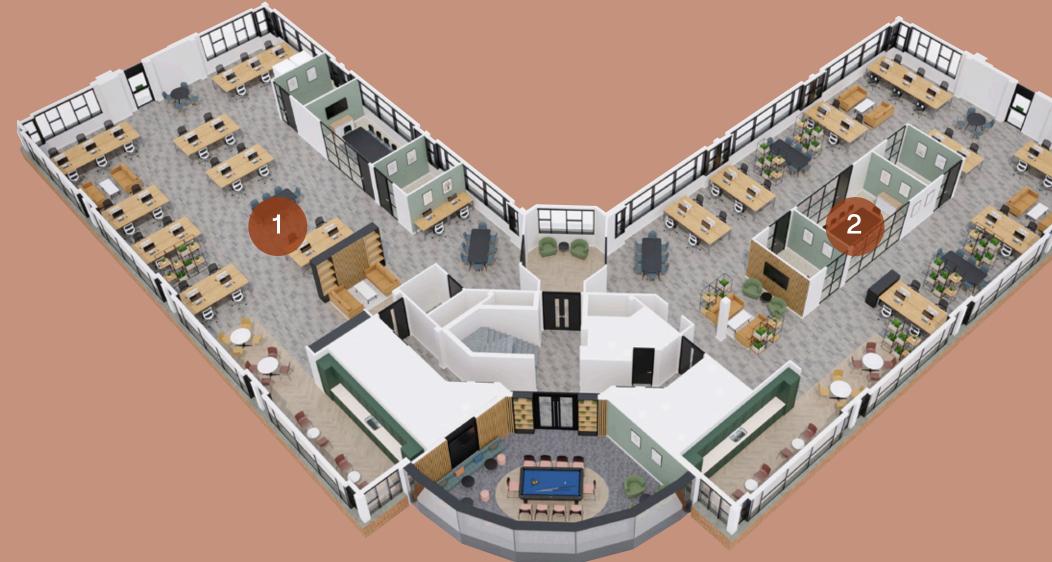

# Second Floor Suite 1 4,004 sq ft / 372 sq m

38 x workstations

1 x 10 person meeting room 2 x quiet / zoom rooms 1 x breakout area 2 x collaboration areas 2 x phone booths 1 x informal meeting area 2 x sofa seating 1 x print and copy room

## Second Floor Suite 2 4,187 sq ft / 389 sq m

36 x workstations 1 x 10 person meeting room 2 x quiet / zoom rooms 1 x breakout area 3 x collaboration areas 1 x informal meeting area 3 x sofa seating 32 x lockers