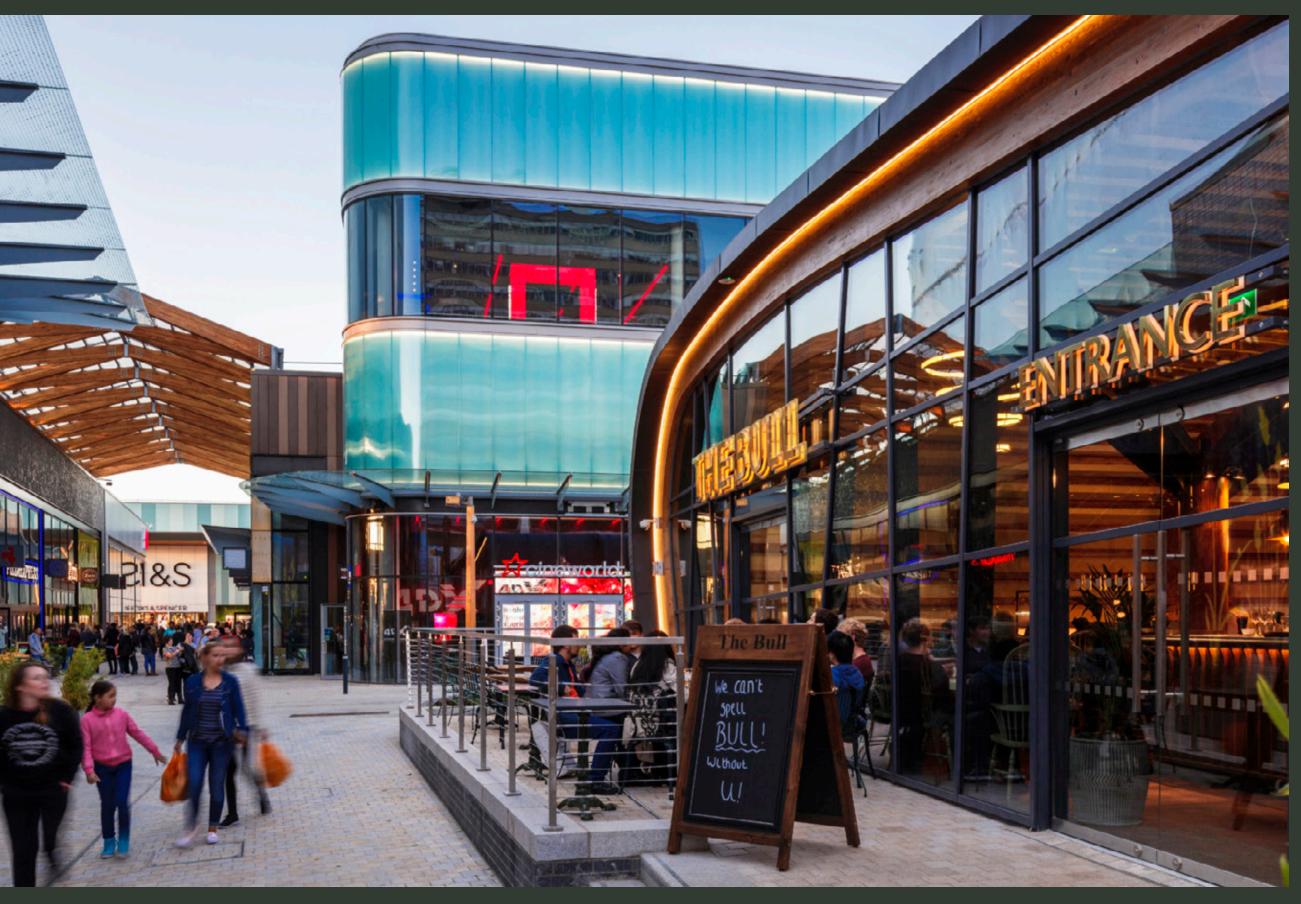

Club Room 520 sq ft / 48 sqm

Bracknell town centre has undergone a multi-million pound regeneration comprising new shops, leisure facilities and public spaces.

The Lexicon offers fabulous shopping, the very best in women's fashion and men's clothing stores, a 12 screen cinema, and many places to eat, from pizza to burgers, Italian restaurants to Japanese and pub favourites.