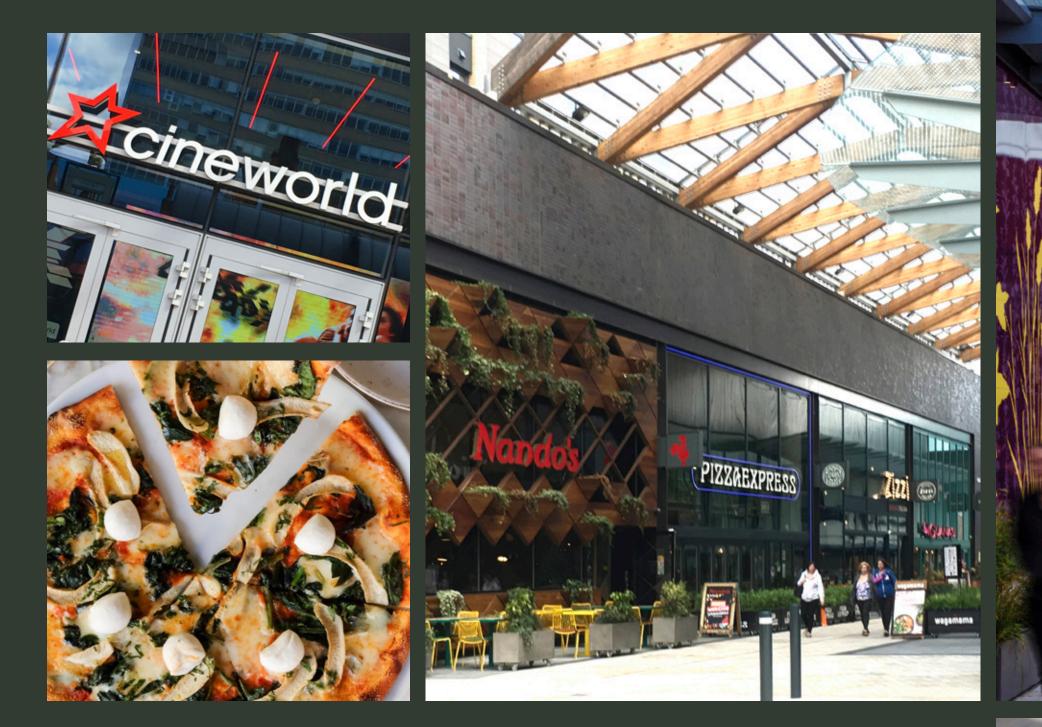

Club Room 520 sq ft / 48 sqm

Bracknell town centre has undergone a multi-million pound regeneration comprising new shops, leisure facilities and public spaces.

The Lexicon offers fabulous shopping, the very best in women's fashion and men's clothing stores, a 12 screen cinema, and many places to eat, from pizza to burgers, Italian restaurants to Japanese and pub favourites.