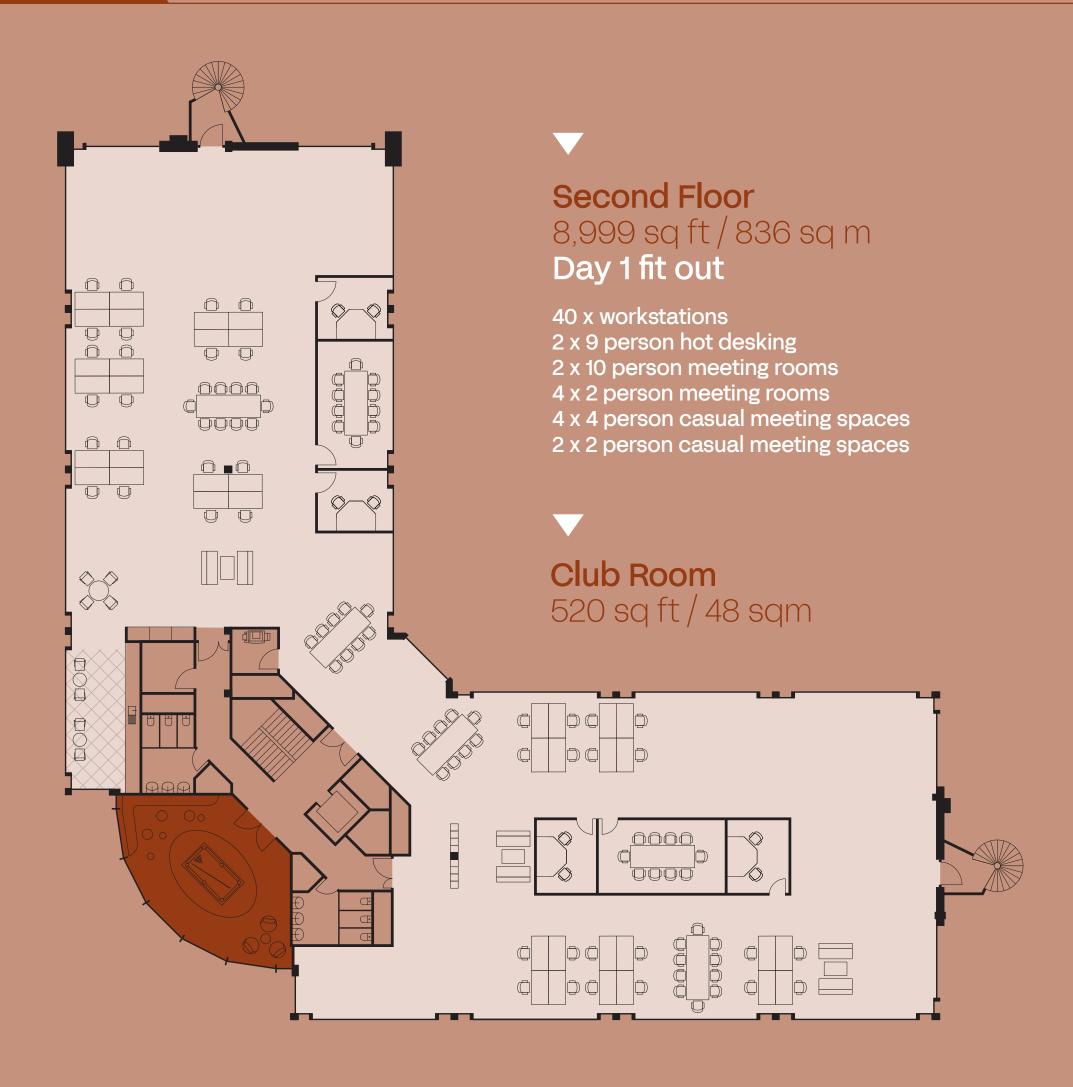

# Workspace

A 'Day 1' fit out has been delivered with the ability to allow occupiers to customise the space to 'Day 2'

Second Floor 8,999 sq ft / 836 sq m Day 2 fit out

74 x workstations

- 2 x 10 person hot desking
- 2 x 9 person hot desking
- 3 x 8 person hot desking
- 2 x 10 person meeting rooms
- 4 x 2 person meeting rooms
- 9 x 4 person casual meeting spaces
- 3 x 2 person casual meeting spaces