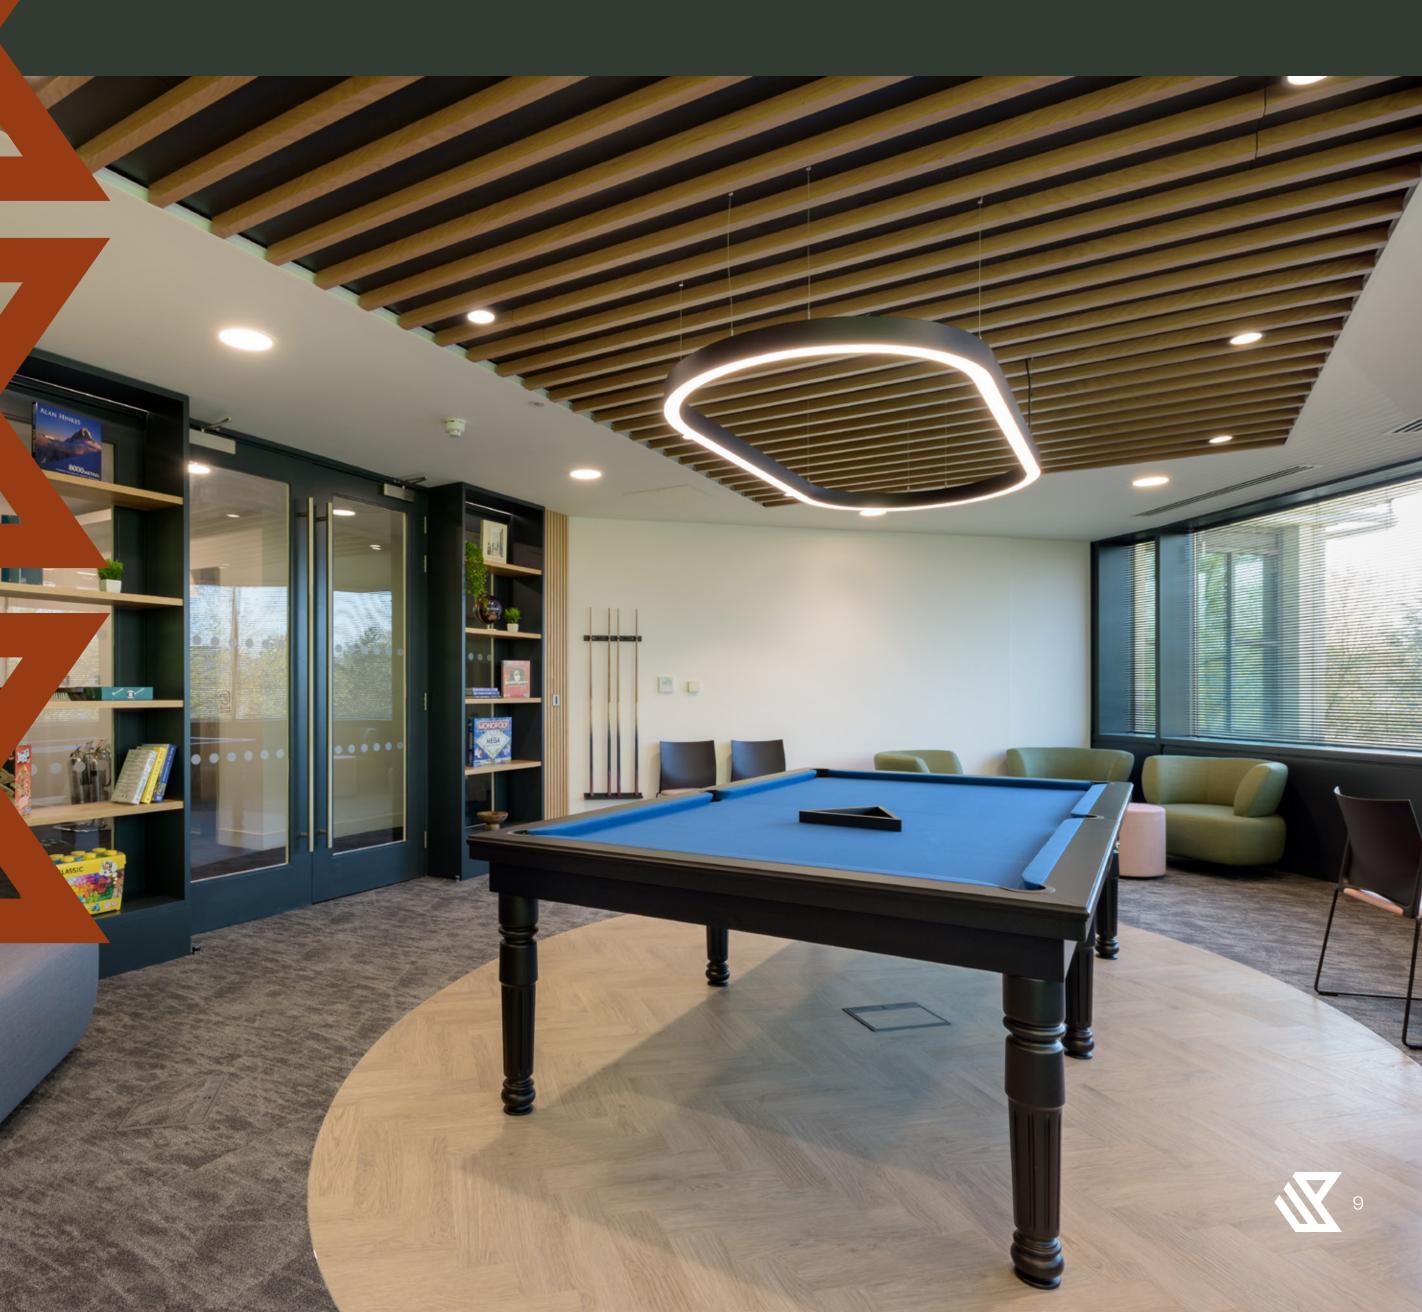

# The Club Room

### $\overline{\phantom{a}}$

The Club Room has been thoughtfully designed to offer a space for collaboration and recreation away from your desk. This social space provides options for both work and play with a pool table that doubles as a meeting room table.