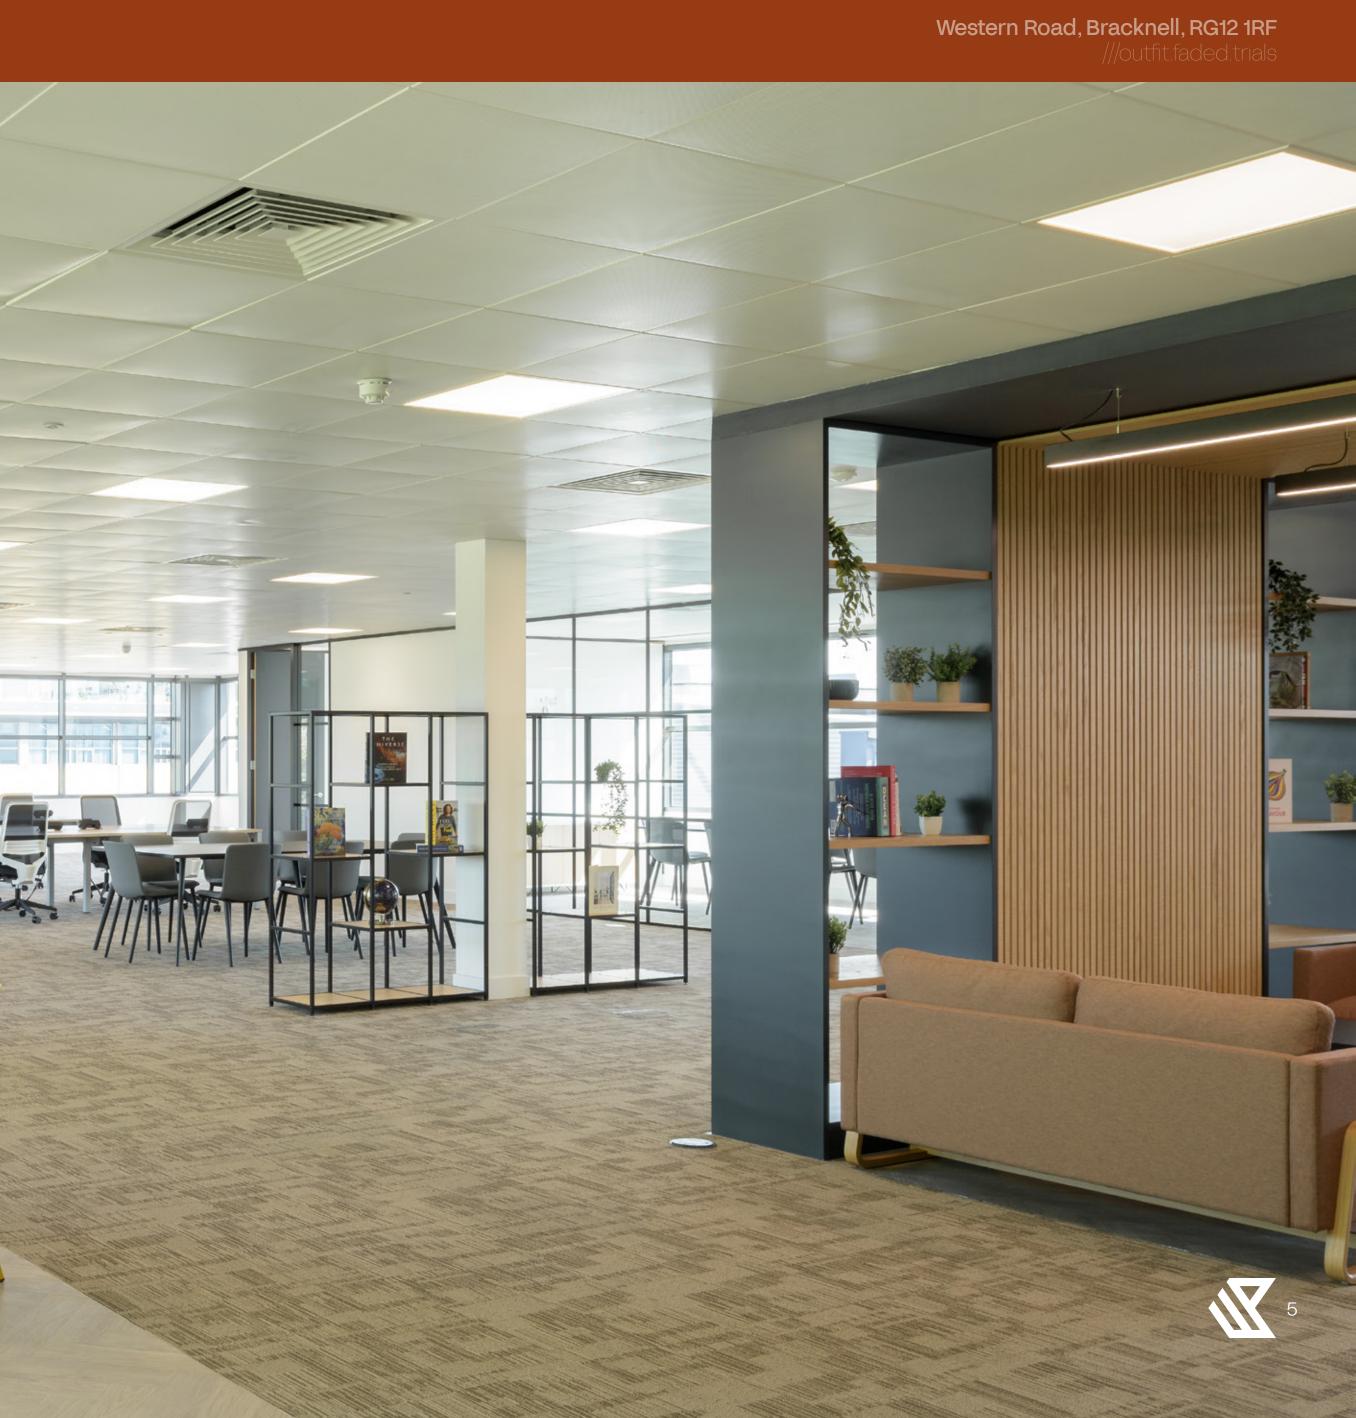

# Workspace

A 'Day 1' fit out has been delivered with the ability to allow occupiers to customise the space to 'Day 2'

Second Floor 8,999 sq ft / 836 sq m Day 2 fit out

74 x workstations

- 2 x 10 person hot desking
- 2 x 9 person hot desking
- 3 x 8 person hot desking
- 2 x 10 person meeting rooms
- 4 x 2 person meeting rooms
- 9 x 4 person casual meeting spaces
- 3 x 2 person casual meeting spaces