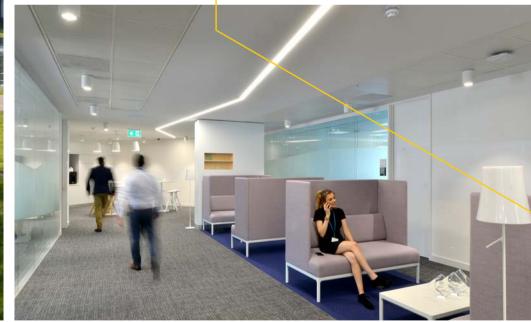

## SUITE ONE

- 1 x Reception Area
- 1 x Lounge Meeting Room
- 1 x Reception Prep Room
- 1 x Boardroom (12 Person)
- 1 x Meeting Room (8 person)
- 1 x One to One Meeting Room
- 1 x Comms Room
- 4 x One to One Focus Booths (enclosed)
- 1 x Collaboration Area (10 person)
- 1 x Copy Area (Office Hub)
- 1 x Office with Meeting Facility
- 40 x Open Plan Desks
- 6 x Open Plan Hot Desks
- 1 x Well Being Room
- 1 x Tea Point and Island Unit
- 1 x Break out and Collaboration Lounge
- 1 x Touch Down Table (10 person)
- 3 x Acoustic Booths

## SUITE TWO

- 1 x Reception Area
- 1 x Lounge Meeting Room
- 1 x Boardroom (10 Person)
- 2 x Acoustic Booths
- 1 x Meeting Room (8 Person)
- 1 x Comms Room
- 2 x One to One Focus Booths (enclosed)
- 4 x Focus Booths (open)
- 1 x Touchdown Table (10 person)
- 20 x Open Plan Desks
- 1 x Tea Point and Break out Area
- 2 x Open One to One Meeting Spaces
- Various Locker and Storage Options
- Male, Female and Accessible Toilets

The first floor suite is to be provided fully fitted ready for occupation. The suite will allow for expansion of workstations as required and offers extensive space for collaboration and informal meetings.

- 1 x Welcome Zone (8 Person Collaboration Table)
- 2 x Meeting Room (4 Person)
- 1 x Open Collaboration Zone (6 People)
- 1 x Open Collaboration Zone (5 Person)
- 2 x Acoustic Booths
- 1 x Storeroom
- 1 x Quiet Working Area / Room
- 1 x Comms Room
- 1 x Kitchen / Breakout Area (25 Person)
- 2 x Meeting Room (8 Person)
- 1 x Meeting Room (6 Person)
- 1 x Soft Meeting Room (5 Person)
- 50 x Open Plan Desks