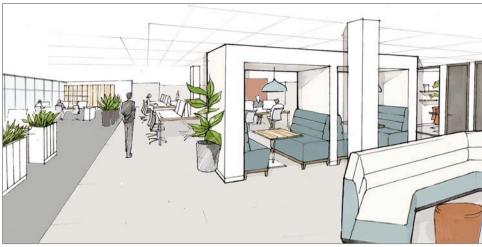

## SUITE ONE

- 1 x Reception Area
- 1 x Lounge Meeting Room
- 1 x Reception Prep Room
- 1 x Boardroom (12 Person)
- 1 x Meeting Room (8 person)
- 1 x One to One Meeting Room
- 1 x Comms Room
- 4 x One to One Focus Booths (enclosed)
- 1 x Collaboration Area (10 person)
- 1 x Copy Area (Office Hub)
- 1 x Office with Meeting Facility
- 40 x Open Plan Desks
- 6 x Open Plan Hot Desks
- 1 x Well Being Room
- 1 x Tea Point and Island Unit
- 1 x Break out and Collaboration Lounge
- 1 x Touch Down Table (10 person)
- 3 x Acoustic Booths

Various Locker and Storage Options