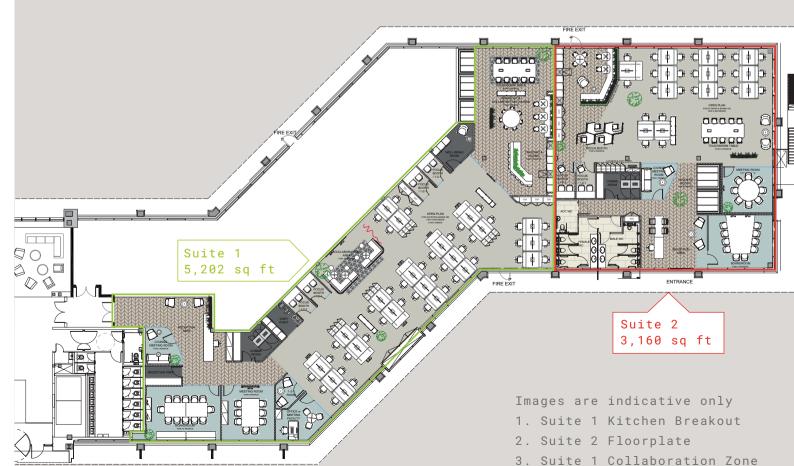

# HIVE 01

Space available 3,160 to 9,000 sq ft

**n**2

# HIVE 01

Space available 7,456 sq ft