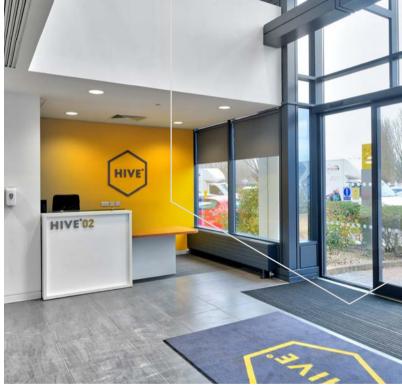

< reception >

**MAKE AN** 

contemporary reception with direct access and views of the lake and landscaped grounds

The bright and efficient floor space is framed by stunning views across the lake and landscaping.

Hive 02 has undergone a stunning transformation to provide contemporary office accommodation.

>

A fully glazed, double height reception creates a bright and welcoming arrival experience

**ARRIVE IN** 

Light and open floor space with panoramic lakeside views creates a perfect working environment.