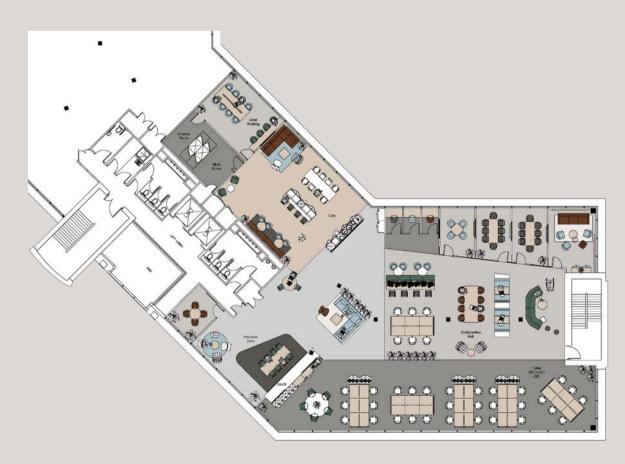

## SUITE ONE

- 1 x Reception Area
- 1 x Lounge Meeting Room
- 1 x Reception Prep Room
- 1 x Boardroom (12 Person)
- 1 x Meeting Room (8 person)
- 1 x One to One Meeting Room
- 1 x Comms Room
- 4 x One to One Focus Booths (enclosed)
- 1 x Collaboration Area (10 person)
- 1 x Copy Area (Office Hub)
- 1 x Office with Meeting Facility
- 40 x Open Plan Desks
- 6 x Open Plan Hot Desks
- 1 x Well Being Room
- 1 x Tea Point and Island Unit
- 1 x Break out and Collaboration Lounge
- 1 x Touch Down Table (10 person)
- 3 x Acoustic Booths

Various Locker and Storage Options

## SUITE TWO

- 1 x Reception Area
- 1 x Lounge Meeting Room
- 1 x Boardroom (10 Person)
- 2 x Acoustic Booths
- 1 x Meeting Room (8 Person)
- 1 x Comms Room
- 2 x One to One Focus Booths (enclosed)
- 4 x Focus Booths (open)
- 1 x Touchdown Table (10 person)
- 20 x Open Plan Desks
- 1 x Tea Point and Break out Area
- 2 x Open One to One Meeting Spaces
- Various Locker and Storage Options
- Male, Female and Accessible Toilets