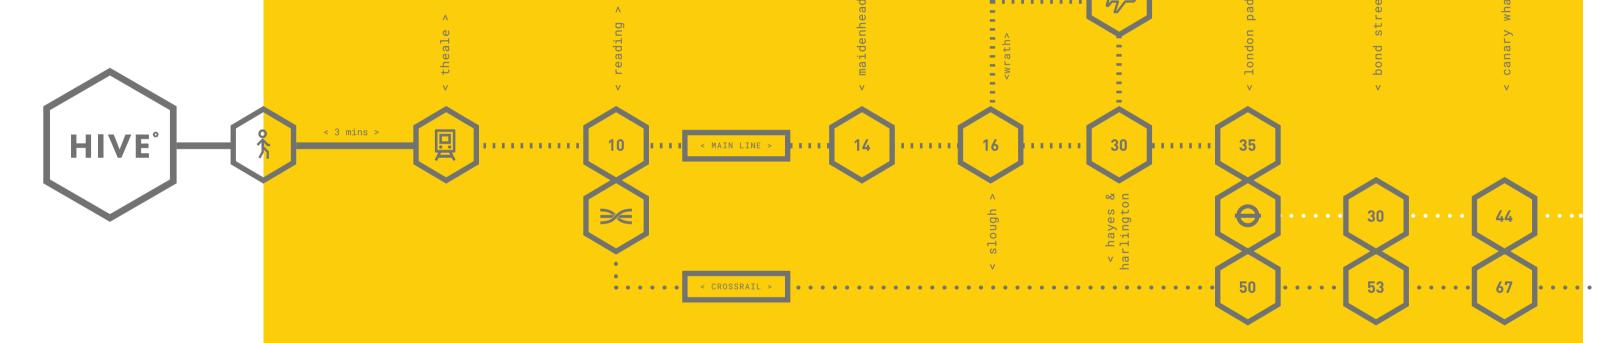

# BE CONNECTED

< connections >

Train (existing)

Train (future)

London Underground

Theale Railway station, a few minutes walk from The Hive provides direct access to London Paddington taking 45 minutes, together with a local service to Reading and Newbury.

Reading station has undergone a £850M upgrade with 5 new platforms, a new concourse and provides fast connections to Bristol and Wales, Oxford and Birmingham and Basingstoke and the South Coast.

Elizabeth Line trains run from Reading directly to numerous key London locations.

- + Reading to Paddington 25 minutes
- + Reading to West End (Bond St) 30 minutes
- + Reading to City (Liverpool St) 36 minutes
- + Reading to Canary Wharf 44 Minutes

The bus stop on the Park provides public transport every 20 minutes at peak times to and from Reading Town Centre.