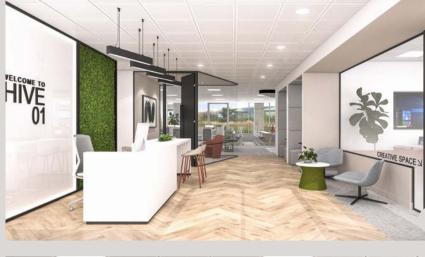

< reception >

**MAKE AN** 

contemporary reception with direct access and views of the lake and landscaped grounds

The bright and efficient floor space is framed by stunning views across the lake and landscaping.

## SUITE ONE

- 1 x Reception Area
- 1 x Lounge Meeting Room
- 1 x Reception Prep Room
- 1 x Boardroom (12 Person)
- 1 x Meeting Room (8 person)
- 1 x One to One Meeting Room
- 1 x Comms Room
- 4 x One to One Focus Booths (enclosed)
- 1 x Collaboration Area (10 person)
- 1 x Copy Area (Office Hub)
- 1 x Office with Meeting Facility
- 40 x Open Plan Desks
- 6 x Open Plan Hot Desks
- 1 x Well Being Room
- 1 x Tea Point and Island Unit
- 1 x Break out and Collaboration Lounge
- 1 x Touch Down Table (10 person)
- 3 x Acoustic Booths