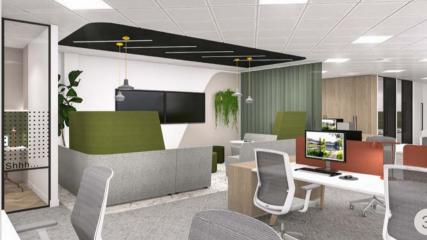

## SUITE ONE

- 1 x Reception Area
- 1 x Lounge Meeting Room
- 1 x Reception Prep Room
- 1 x Boardroom (12 Person)
- 1 x Meeting Room (8 person)
- 1 x One to One Meeting Room
- 1 x Comms Room
- 4 x One to One Focus Booths (enclosed)
- 1 x Collaboration Area (10 person)
- 1 x Copy Area (Office Hub)
- 1 x Office with Meeting Facility
- 40 x Open Plan Desks
- 6 x Open Plan Hot Desks
- 1 x Well Being Room
- 1 x Tea Point and Island Unit
- 1 x Break out and Collaboration Lounge
- 1 x Touch Down Table (10 person)
- 3 x Acoustic Booths

## SUITE TWO

- 1 x Reception Area
- 1 x Lounge Meeting Room
- 1 x Boardroom (10 Person)
- 2 x Acoustic Booths
- 1 x Meeting Room (8 Person)
- 1 x Comms Room
- 2 x One to One Focus Booths (enclosed)
- 4 x Focus Booths (open)
- 1 x Touchdown Table (10 person)
- 20 x Open Plan Desks
- 1 x Tea Point and Break out Area
- 2 x Open One to One Meeting Spaces
- Various Locker and Storage Options
- Male, Female and Accessible Toilets