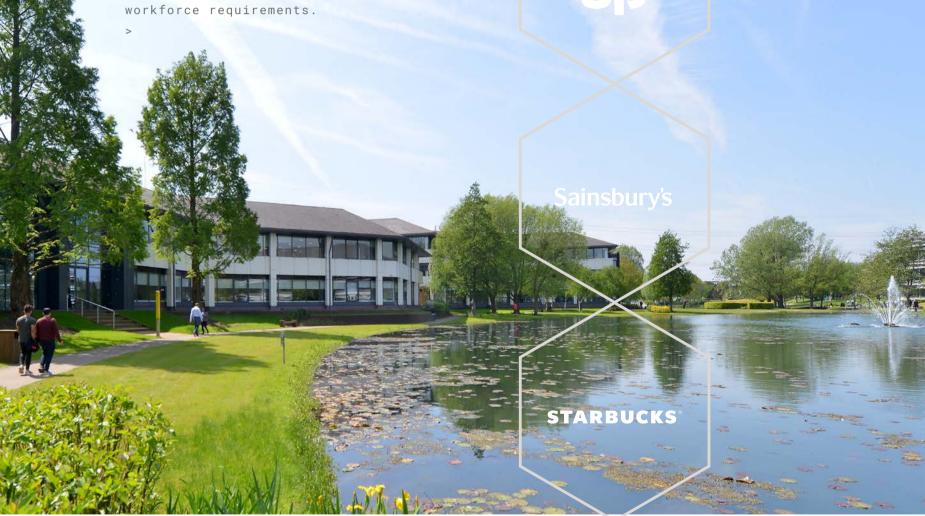

## < the site >

The hive is set within Arlington Business Park, Theale, which is home to a number of well known companies such as Nokia, Wrigley and Direct Wines.

The park location combines a breathtaking natural environment with an abundance of facilities and amenities including a new cafe outside the front of Hive 2.