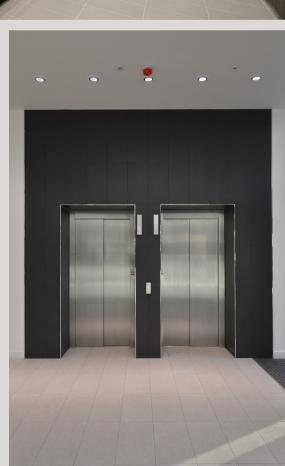

- + Double height lobby/reception
- + Passenger lifts and feature stairs
- + WCs and dedicated shower block
- + New suspended metal ceiling
- + LED LG 7 lighting
- + EPC B rating
- + Variable refrigerant volume system
- + Building Management System (BMS)
- + Door access system/intercom and CCTV cameras
- + Fully accessed raised floor
- + Car parking ratio 1:209
- + On-site café amenity

- Impressive double height lobby/reception
- Passenger lifts
- WCs and showers
- Suspended ceiling
- LED lighting
- EPC Rating C
- Air condition system
- Building Management System (BMS)
- Door access system/intercom and CCTV cameras
- Fully accessed raised floor
- Car parking ratio of 1:209 sq ft
- On-site café amenity