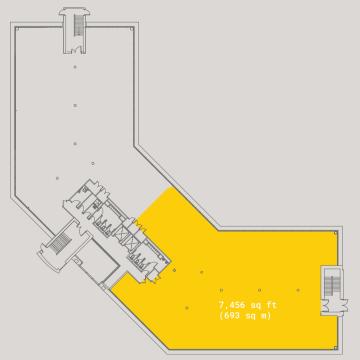

t
- 1 x Break out and Collaboration Lounge
- 1 x Touch Down Table (10 person)
- 3 x Acoustic Booths

Various Locker and Storage Options

## SUITE TWO

- 1 x Reception Area
- 1 x Lounge Meeting Room
- 1 x Boardroom (10 Person)
- 2 x Acoustic Booths
- 1 x Meeting Room (8 Person)
- 1 x Comms Room
- 2 x One to One Focus Booths (enclosed)
- 4 x Focus Booths (open)
- 1 x Touchdown Table (10 person)
- 20 x Open Plan Desks
- 1 x Tea Point and Break out Area
- 2 x Open One to One Meeting Spaces
- Various Locker and Storage Options
- Male, Female and Accessible Toilets









Hive 02 has undergone a stunning transformation to provide contemporary office accommodation.

>





A fully glazed, double height reception creates a bright and welcoming arrival experience



**ARRIVE IN** 

















Light and open floor space with panoramic lakeside views creates a perfect working environment.

| FLOOR   | SQ FT                | SQ M |
|---------|----------------------|------|
| 02      | LET TO CORNERSTONE   |      |
| PART 01 | LET TO ARCUM         |      |
| PART 01 | 7,456                | 693  |
| PART GR | LET TO ROLAND EUROPE |      |
| PART GR | LET TO IC RESOURCES  |      |

- Impressive double height lobby/reception
- Passenger lifts
- WCs and showers
- Suspended ceiling
- LED lighting
- EPC Rating C
- Air condition system
- Building Management System (BMS)
- Door access system/intercom and CCTV cameras
- Fully accessed raised floor
- Car parking ratio of 1:209 sq ft
- On-site café amenity













The first floor suite is to be provided fully fitted ready for occupati