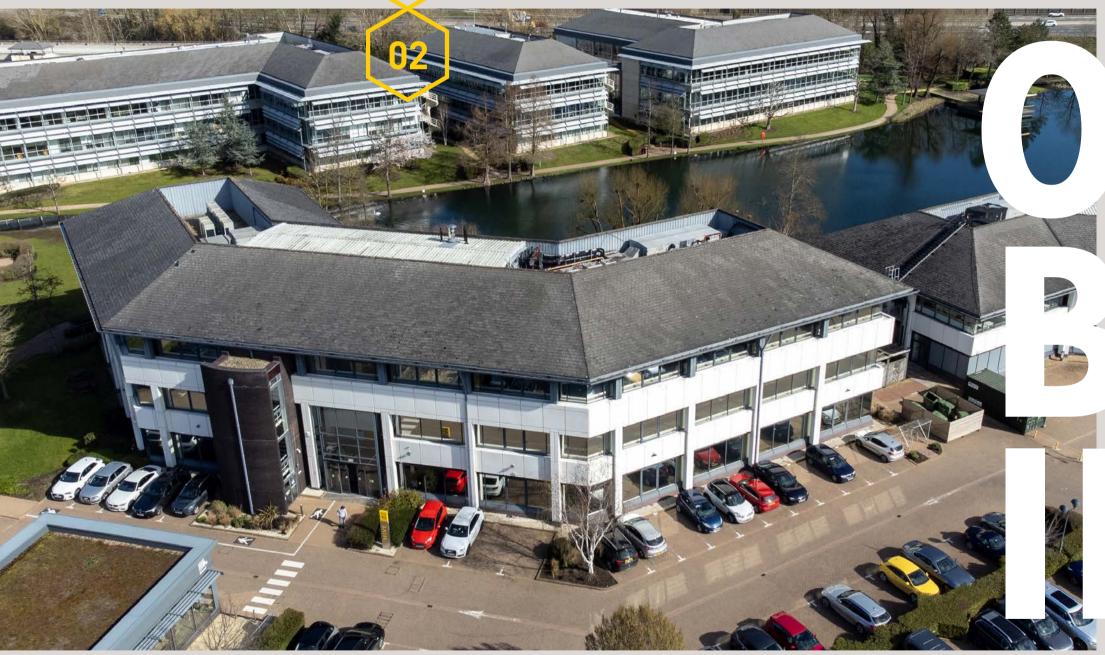

Hive 02 has undergone a stunning transformation to provide contemporary office accommodation.

>

A fully glazed, double height reception creates a bright and welcoming arrival experience

**ARRIVE IN** 

Light and open floor space with panoramic lakeside views creates a perfect working environment.

## < the site >

The hive is set within Arlington Business Park, Theale, which is home to a number of well known companies such as Nokia, Wrigley and Direct Wines.

The park location combines a breathtaking natural environment with an abundance of facilities and amenities including a new cafe outside the front of Hive 2.