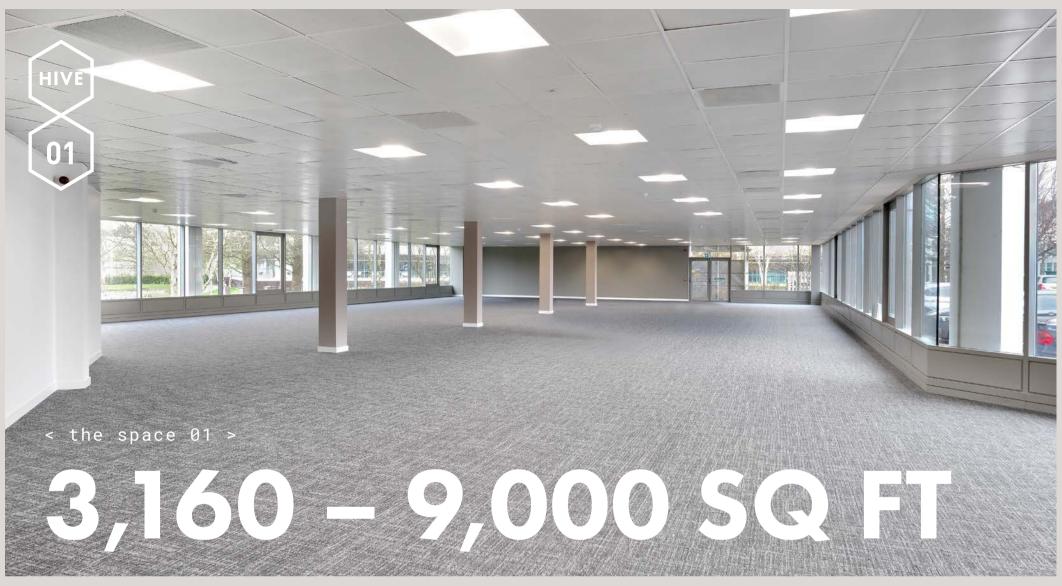

HI

HIVE PROVIDES HIGH QUALITY

**CONTEMPORARY OFFICE** 

ACCOMMODATION WITHIN A BEAUTIFU PARK SETTING.

join world class companies within a vibrant business community and established office location





## < the site >

The hive is set within Arlington Business Park, Theale, which is home to a number of well known companies such as Nokia, Wrigley and Direct Wines.

The park location combines a breathtaking natural environment with an abundance of facilities and amenities including a new cafe outside the front of Hive 2.

















< reception >

**MAKE AN** 



contemporary reception with direct access and views of the lake and landscaped grounds













The bright and efficient floor space is framed by stunning views across the lake and landscaping.

| FLOOR  | SUITE     | SQ FT SQ M       |
|--------|-----------|------------------|
| 01     | -         | LET TO NOKIA     |
| GROUND | WEST      | LET TO NOKIA     |
| GROUND | PART EAST | LET TO WESTCOAST |
| GROUND | PART EAST | 9,000 836        |

- + Double height lobby/reception
- + Passenger lifts and feature stairs
- + WCs and dedicated shower block
- + New suspended metal ceiling
- + LED LG 7 lighting
- + EPC B rating
- + Variable refrigerant volume system
- + Building Management System (BMS)
- + Door access system/intercom and CCTV cameras
- + Fully accessed raised floor
- + Car parking ratio 1:209
- + On-site café amenity









## SUITE ONE

- 1 x Reception Area
- 1 x