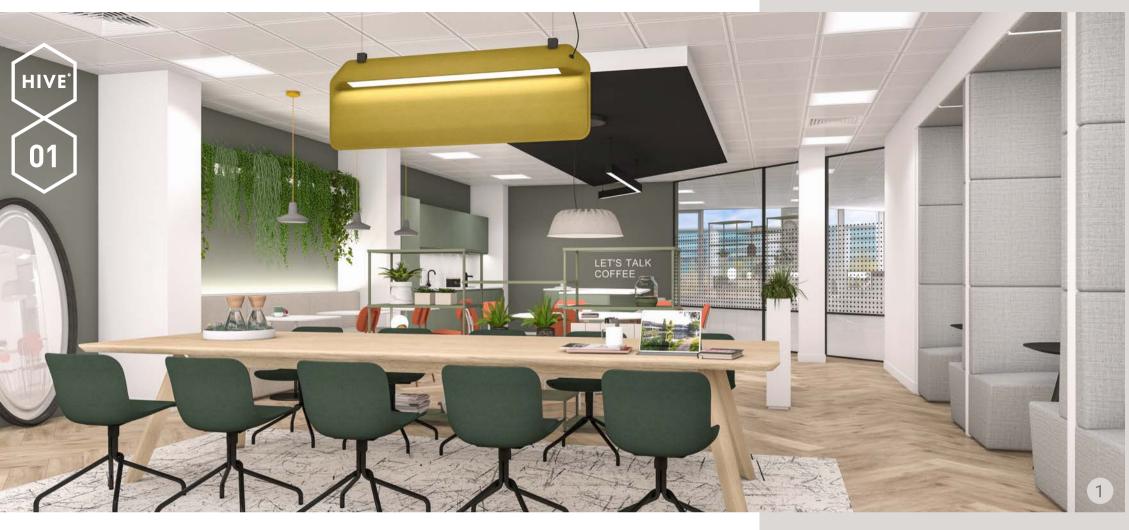

## SUITE ONE

- 1 x Reception Area
- 1 x Lounge Meeting Room
- 1 x Reception Prep Room
- 1 x Boardroom (12 Person)
- 1 x Meeting Room (8 person)
- 1 x One to One Meeting Room
- 1 x Comms Room
- 4 x One to One Focus Booths (enclosed)
- 1 x Collaboration Area (10 person)
- 1 x Copy Area (Office Hub)
- 1 x Office with Meeting Facility
- 40 x Open Plan Desks
- 6 x Open Plan Hot Desks
- 1 x Well Being Room
- 1 x Tea Point and Island Unit
- 1 x Break out and Collaboration Lounge
- 1 x Touch Down Table (10 person)
- 3 x Acoustic Booths

## SUITE TWO

- 1 x Reception Area
- 1 x Lounge Meeting Room
- 1 x Boardroom (10 Person)
- 2 x Acoustic Booths
- 1 x Meeting Room (8 Person)
- 1 x Comms Room
- 2 x One to One Focus Booths (enclosed)
- 4 x Focus Booths (open)
- 1 x Touchdown Table (10 person)
- 20 x Open Plan Desks
- 1 x Tea Point and Break out Area
- 2 x Open One to One Meeting Spaces
- Various Locker and Storage Options
- Male, Female and Accessible Toilets

- 1 x Welcome Zone (8 Person Collaboration Table)
- 2 x Meeting Room (4 Person)
- 1 x Open Collaboration Zone (6 People)
- 1 x Open Collaboration Zone (5 Person)
- 2 x Acoustic Booths
- 1 x Storeroom
- 1 x Quiet Working Area / Room
- 1 x Comms Room
- 1 x Kitchen / Breakout Area (25 Person)
- 2 x Meeting Room (8 Person)
- 1 x Meeting Room (6 Person)
- 1 x Soft Meeting Room (5 Person)
- 50 x Open Plan Desks