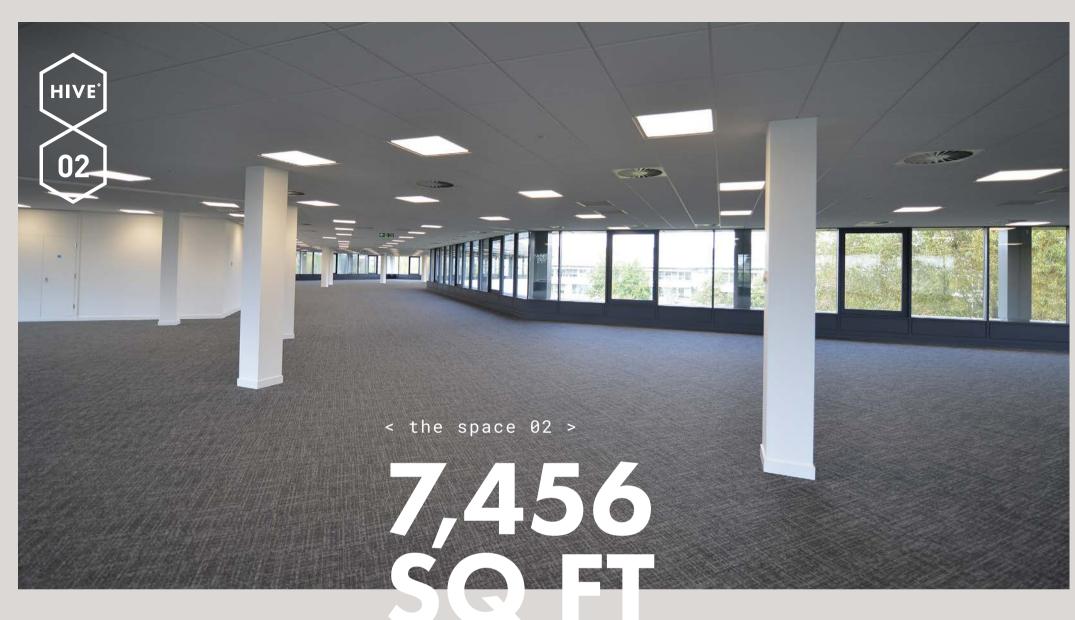

Hive 02 has undergone a stunning transformation to provide contemporary office accommodation.

>

A fully glazed, double height reception creates a bright and welcoming arrival experience

**ARRIVE IN** 

Light and open floor space with panoramic lakeside views creates a perfect working environment.

| FLOOR   | SQ FT                | SQ M |
|---------|----------------------|------|
| 02      | LET TO CORNERSTONE   |      |
| PART 01 | LET TO ARCUM         |      |
| PART 01 | 7,456                | 693  |
| PART GR | LET TO ROLAND EUROPE |      |
| PART GR | LET TO IC RESOURCES  |      |

The first floor suite is to be provided fully fitted ready for occupation. The suite will allow for expansion of workstations as required and offers extensive space for collaboration and informal meetings.