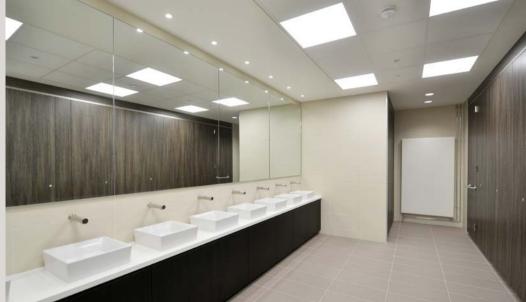

- + Double height lobby/reception
- + Passenger lifts and feature stairs
- + WCs and dedicated shower block
- + New suspended metal ceiling
- + LED LG 7 lighting
- + EPC B rating
- + Variable refrigerant volume system
- + Building Management System (BMS)
- + Door access system/intercom and CCTV cameras
- + Fully accessed raised floor
- + Car parking ratio 1:209
- + On-site café amenity

- Impressive double height lobby/reception
- Passenger lifts
- WCs and showers
- Suspended ceiling
- LED lighting
- EPC Rating C
- Air condition system
- Building Management System (BMS)
- Door access system/intercom and CCTV cameras
- Fully accessed raised floor
- Car parking ratio of 1:209 sq ft
- On-site café amenity