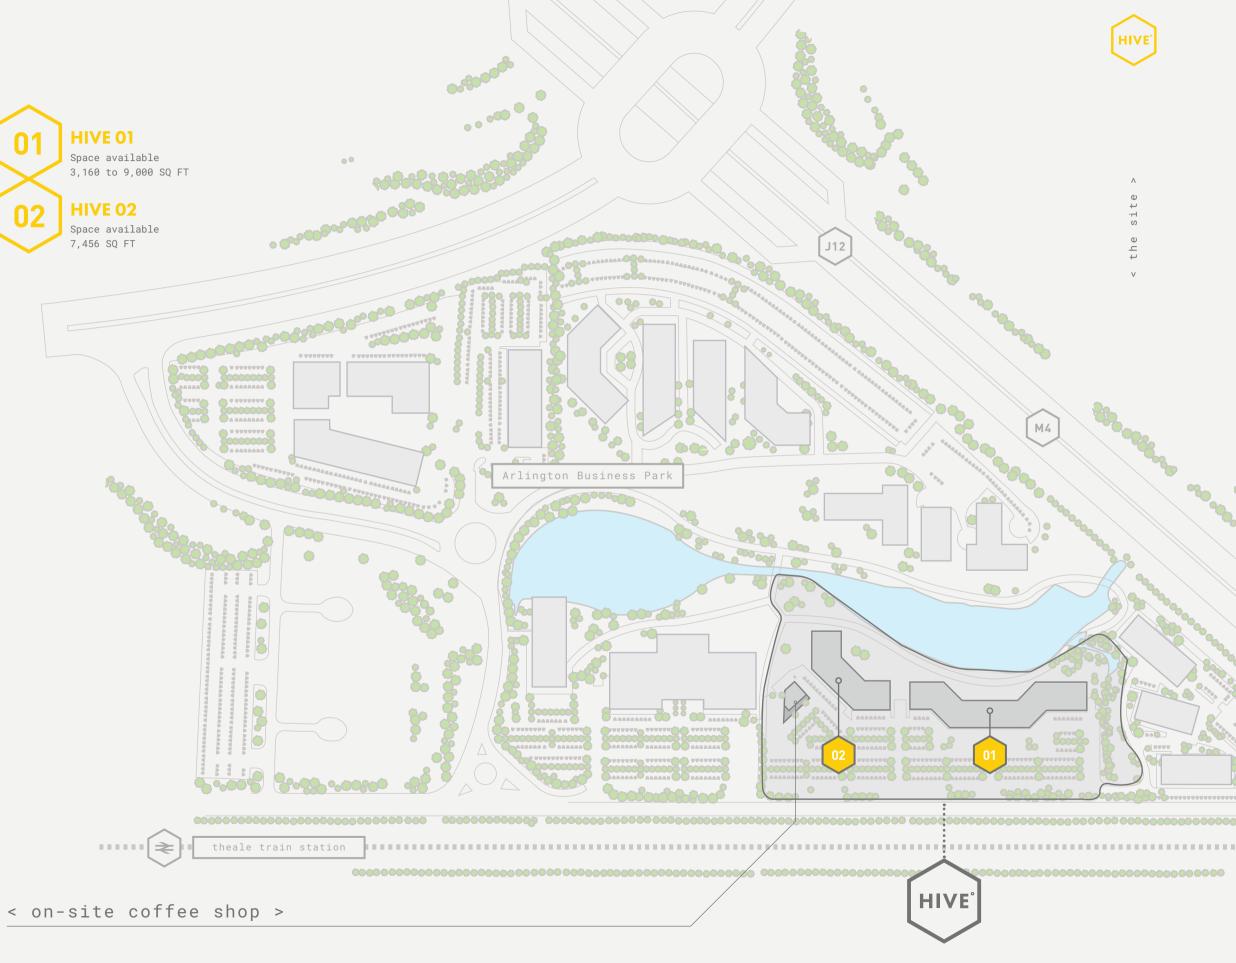

## < the site >

The hive is set within Arlington Business Park, Theale, which is home to a number of well known companies such as Nokia, Wrigley and Direct Wines.

The park location combines a breathtaking natural environment with an abundance of facilities and amenities including a new cafe outside the front of Hive 2.

# HIVE 01

Space available 3,160 to 9,000 sq ft

**n**2

# HIVE 01

Space available 7,456 sq ft