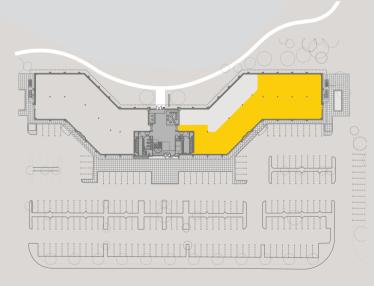

# HIVE 01

Space available 3,160 to 9,000 sq ft

**n**2

# HIVE 01

Space available 7,456 sq ft