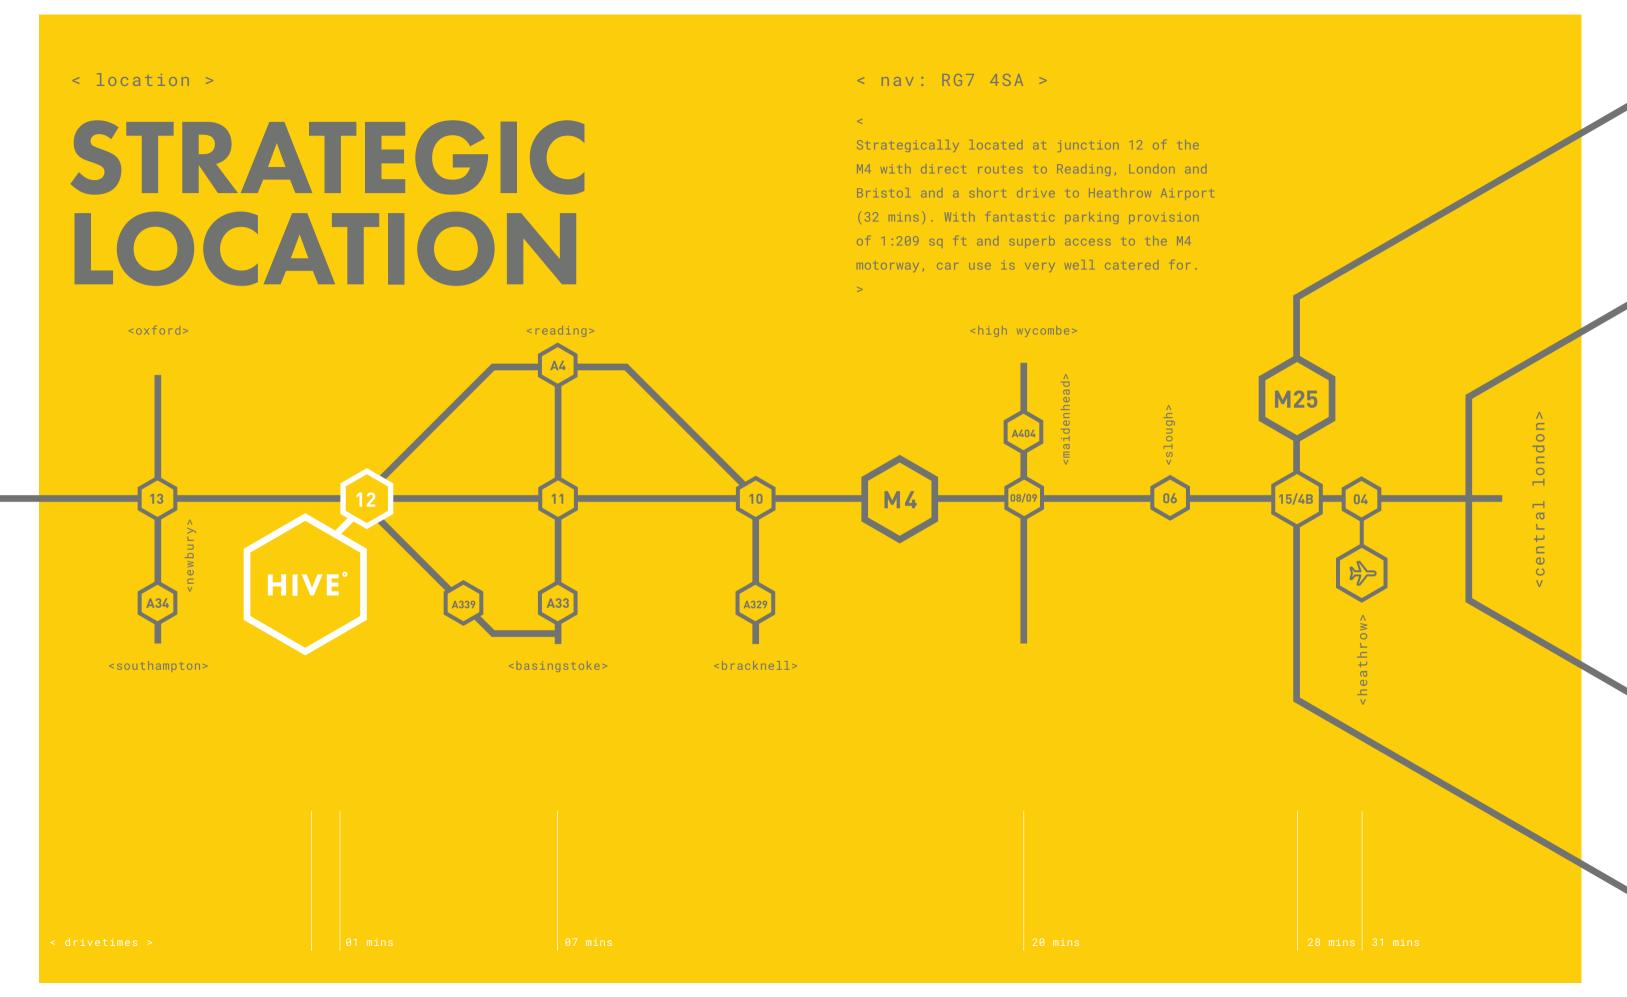

# BE CONNECTED

< connections >

Train (existing)

Train (future)

London Underground

Theale Railway station, a few minutes walk from The Hive provides direct access to London Paddington taking 45 minutes, together with a local service to Reading and Newbury.

Reading station has undergone a £850M upgrade with 5 new platforms, a new concourse and provides fast connections to Bristol and Wales, Oxford and Birmingham and Basingstoke and the South Coast.

Elizabeth Line trains run from Reading directly to numerous key London locations.

- + Reading to Paddington 25 minutes
- + Reading to West End (Bond St) 30 minutes
- + Reading to City (Liverpool St) 36 minutes
- + Reading to Canary Wharf 44 Minutes

The bus stop on the Park provides public transport every 20 minutes at peak times to and from Reading Town Centre.