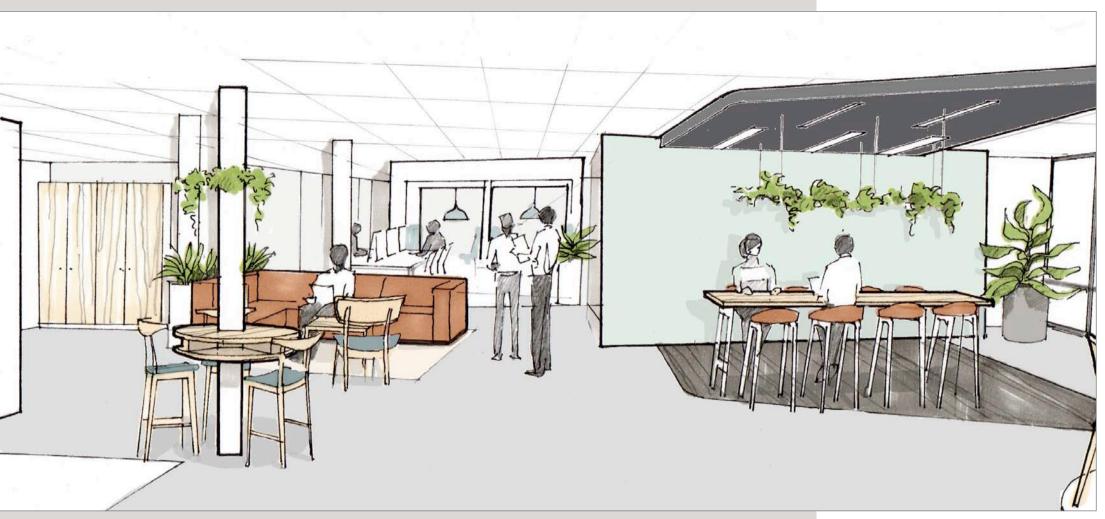

The first floor suite is to be provided fully fitted ready for occupation. The suite will allow for expansion of workstations as required and offers extensive space for collaboration and informal meetings.

- 1 x Welcome Zone (8 Person Collaboration Table)
- 2 x Meeting Room (4 Person)
- 1 x Open Collaboration Zone (6 People)
- 1 x Open Collaboration Zone (5 Person)
- 2 x Acoustic Booths
- 1 x Storeroom
- 1 x Quiet Working Area / Room
- 1 x Comms Room
- 1 x Kitchen / Breakout Area (25 Person)
- 2 x Meeting Room (8 Person)
- 1 x Meeting Room (6 Person)
- 1 x Soft Meeting Room (5 Person)
- 50 x Open Plan Desks