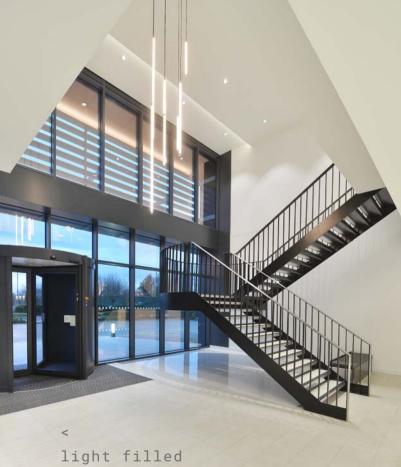

< reception >

**MAKE AN** 

contemporary reception with direct access and views of the lake and landscaped grounds

The bright and efficient floor space is framed by stunning views across the lake and landscaping.

- + Double height lobby/reception
- + Passenger lifts and feature stairs
- + WCs and dedicated shower block
- + New suspended metal ceiling
- + LED LG 7 lighting
- + EPC B rating
- + Variable refrigerant volume system
- + Building Management System (BMS)
- + Door access system/intercom and CCTV cameras
- + Fully accessed raised floor
- + Car parking ratio 1:209
- + On-site café amenity