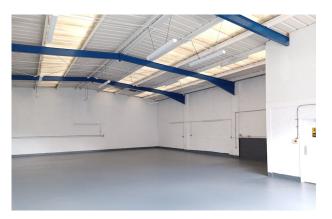

35 Loverock Road is a warehouse property located on Loverock Road and fronting Portman Road on the Battle Farm Industrial Area in Reading.

vailwilliams.com

#### Description

35 Loverock Road is a warehouse property located on Loverock Road and fronting Portman Road on the Battle Farm Industrial Area in Reading. The building is approximately 3068 ft.<sup>2</sup> as measured by Plowman and Craven.

The building forms part of an industrial terrace of 8 units and is of steel portal frame and brick construction. The building has a pitched roof, comprising of corrugated metal roof paneling with a good ratio of integrated skylights. The floor is of concrete slab construction and is supplied with a three-phase power input. There is a WC block and services for a kitchenette installation.

The warehouse benefits from a manually operated roller shutter loading door, the width and height are 3.34 m and 3.75 m respectively. The minimum clear eaves height is 5.1 m. 3.10. Building benefits from 6 parking spaces immediately to the front elevation.