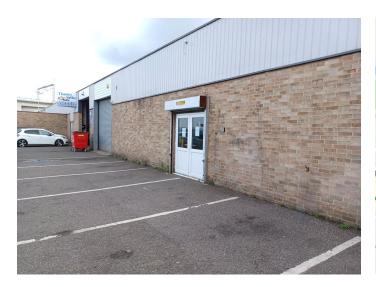

35 Loverock Road is a warehouse property located on Loverock Road and fronting Portman Road on the Battle Farm Industrial Area in Reading.

vailwilliams.com

#### Description

35 Loverock Road is a warehouse property located on Loverock Road and fronting Portman Road on the Battle Farm Industrial Area in Reading. The building is approximately 3068 ft.<sup>2</sup> as measured by Plowman and Craven.

The warehouse benefits from a manually operated roller shutter loading door, the width and height are 3.34 m and 3.75 m respectively. The minimum clear eaves height is 5.1 m. 3.10. Building benefits from 6 parking spaces immediately to the front elevation.