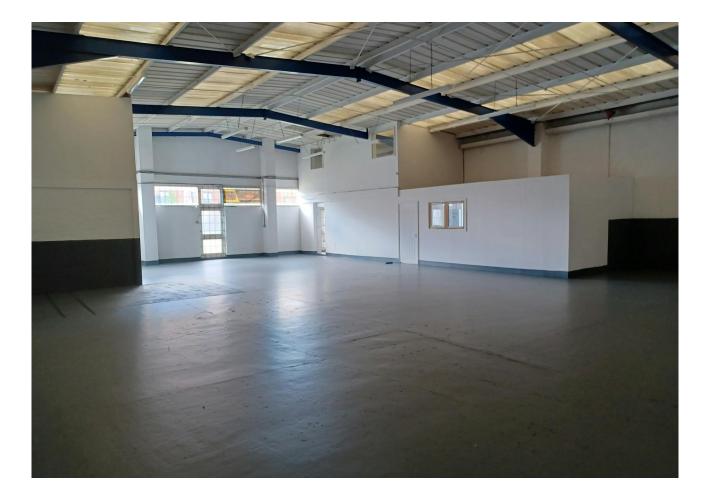

The building forms part of an industrial terrace of 8 units and is of steel portal frame and brick construction. The building has a pitched roof, comprising of corrugated metal roof paneling with a good ratio of integrated skylights. The floor is of concrete slab construction and is supplied with a three-phase power input. There is a WC block and services for a kitchenette installation.

The warehouse benefits from a manually operated roller shutter loading door, the width and height are 3.34 m and 3.75 m respectively. The minimum clear eaves height is 5.1 m. 3.10. Building benefits from 6 parking spaces immediately to the front elevation.