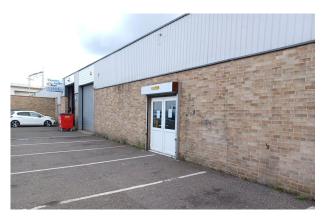

35 Loverock Road is a warehouse property located on Loverock Road and fronting Portman Road on the Battle Farm Industrial Area in Reading.

vailwilliams.com

#### Description

35 Loverock Road is a warehouse property located on Loverock Road and fronting Portman Road on the Battle Farm Industrial Area in Reading. The building is approximately 3068 ft.<sup>2</sup> as measured by Plowman and Craven.