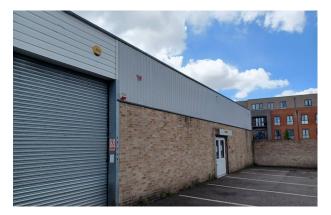

The building forms part of an industrial terrace of 8 units and is of steel portal frame and brick construction. The building has a pitched roof, comprising of corrugated metal roof paneling with a good ratio of integrated skylights. The floor is of concrete slab construction and is supplied with a three-phase power input. There is a WC block and services for a kitchenette installation.

The warehouse benefits from a manually operated roller shutter loading door, the width and height are 3.34 m and 3.75 m respectively. The minimum clear eaves height is 5.1 m. 3.10. Building benefits from 6 parking spaces immediately to the front elevation.