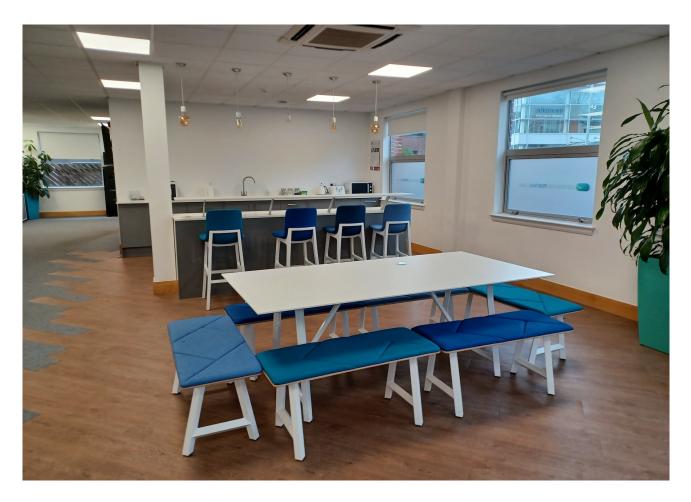

## Description

Unit 6 Millars Brook is available either as a whole self-contained office unit or on a floor-by-floor basis either to let or for sale.

The subject premises is a modern office building with open plan office accommodation over ground and first floors. The building is equipped with WCs, suspended ceilings, raised access floors, airconditioning, LED lighting and 12 parking spaces.