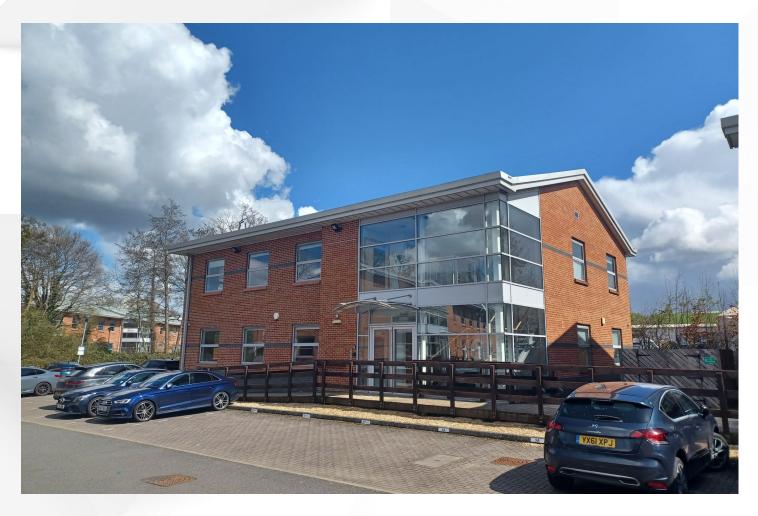

# WOKINGHAM

Unit 6 Millars Brook, Molly Millars Lane, RG41 2AD

# OFFICE TO LET / FOR SALE 2,081 TO 4,162 SQ FT

- Available To Let/For Sale
- Air-conditioning
- Raised floors
- Suspended ceiling
- LED lighting
- Parking ratio of 1:347 sqft

Self-contained office situated within a well presented business park.

## Description

Unit 6 Millars Brook is available either as a whole self-contained office unit or on a floor-by-floor basis either to let or for sale.

The subject premises is a modern office building with open plan office accommodation over ground and first floors. The building is equipped with WCs, suspended ceilings, raised access floors, airconditioning, LED lighting and 12 parking spaces.

#### Location

Millars Brook is located on the northern side of Molly Millars Lane, which is Wokingham's main business area to the south of the town.

> Andrew Baillie 07502 233 770 abaillie@vailwilli

Arabella Macrae 0118 909 7400 07775 862 913 amacrae@vailwilliams.com