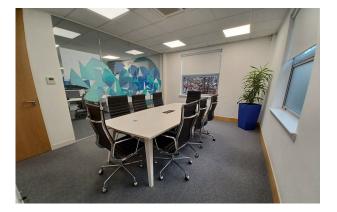

## Description

Unit 6 Millars Brook is available either as a whole self-contained office unit or on a floor-by-floor basis either to let or for sale.

The subject premises is a modern office building with open plan office accommodation over ground and first floors. The building is equipped with WCs, suspended ceilings, raised access floors, airconditioning, LED lighting and 12 parking spaces.