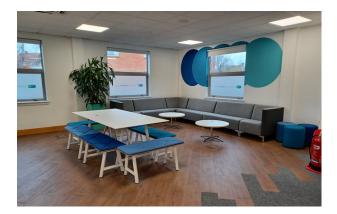

## Description

Unit 6 Millars Brook is available either as a whole self-contained office unit or on a floor-by-floor basis either to let or for sale.

The subject premises is a modern office building with open plan office accommodation over ground and first floors. The building is equipped with WCs, suspended ceilings, raised access floors, airconditioning, LED lighting and 12 parking spaces.