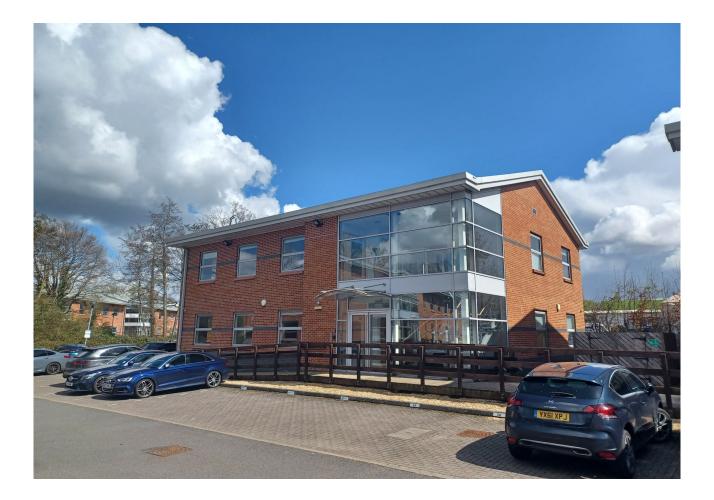

# WOKINGHAM

Unit 6 Millars Brook, Molly Millars Lane, RG41 2AD

# OFFICE TO LET / FOR SALE 2,081 TO 4,162 SQ FT

- Available To Let/For Sale
- Air-conditioning
- Raised floors
- Suspended ceiling
- LED lighting
- Parking ratio of 1:347 sqft

Self-contained office situated within a well presented business park.

## Description

Unit 6 Millars Brook is available either as a whole self-contained office unit or on a floor-by-floor basis either to let or for sale.

The subject premises is a modern office building with open plan office accommodation over ground and first floors. The building is equipped with WCs, suspended ceilings, raised access floors, airconditioning, LED lighting and 12 parking spaces.

#### Location

Millars Brook is located on the northern side of Molly Millars Lane, which is Wokingham's main business area to the south of the town.

> Andrew Baillie 07502 233 770 abaillie@vailwilli

Arabella Macrae 0118 909 7400 07775 862 913 amacrae@vailwilliams.com