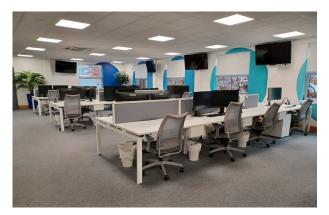

## Description

Unit 6 Millars Brook is available either as a whole self-contained office unit or on a floor-by-floor basis either to let or for sale.

The subject premises is a modern office building with open plan office accommodation over ground and first floors. The building is equipped with WCs, suspended ceilings, raised access floors, airconditioning, LED lighting and 12 parking spaces.