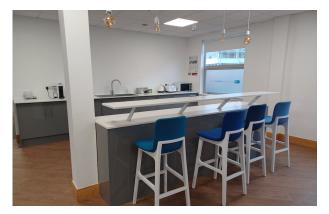

## Description

Unit 6 Millars Brook is available either as a whole self-contained office unit or on a floor-by-floor basis either to let or for sale.

The subject premises is a modern office building with open plan office accommodation over ground and first floors. The building is equipped with WCs, suspended ceilings, raised access floors, airconditioning, LED lighting and 12 parking spaces.