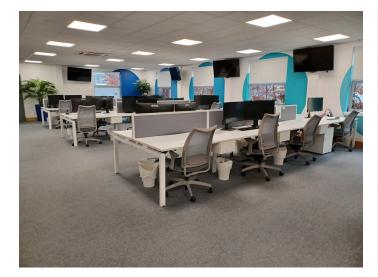

## Description

Unit 6 Millars Brook is available either as a whole self-contained office unit or on a floor-by-floor basis either to let or for sale.

The subject premises is a modern office building with open plan office accommodation over ground and first floors. The building is equipped with WCs, suspended ceilings, raised access floors, airconditioning, LED lighting and 12 parking spaces.