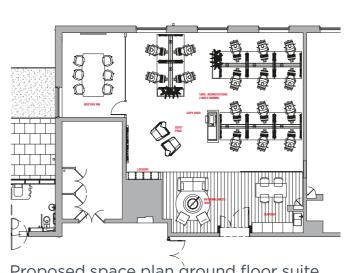

curity system.



#### FACILITIES

Single point of contact for all of your daily office needs.





## ON YOUR

# **DOORSTEP**

Ferwick

☆ cineworld

M&S





Waitrose

HEM

PRIMARK\*

wagamama

SPORTS DIRECT

next



COSTA



\* PRET A MANGER \*





GOURMET BURGER KITCHEN

TONI&GUY

GAIL's

Nando's



### PICNIC AREA

with outside seating







ON-SITE GYM

**SHOWER** 









# OFFICE PACKAGE



# Suites available from 800 to 3,000 sq ft

329 Bracknell can provide you with a fully furnished and ready to go office. One monthly bill covers everything giving you guaranteed cost control and occupation under a simple licence agreement. You can rent from as little as one month at a time and move in on the day you sign. 329's centre manager will tailor the office to suit your requirements.



Proposed space plan ground floor suite





# HOW TO FIND US

Doncastle Road Bracknell RG12 8PE



| J10/M4   | 4 miles   |
|----------|-----------|
| J3/M3    | 6.5 miles |
| Reading  | 11 miles  |
| Heathrow | 22 miles  |



| Reading  | 20 mins     |
|----------|-------------|
| Waterloo | 1hr 02 mins |
| Heathrow | 1hr 25 mins |



#### Route 108

5 mins walk, 7 mins bus to Bracknell Town Centre/ Station, leaving every 15 mins.





Important Notice. These particulars do not constitute any offer or contract and although they are believed to be correct their accuracy cannot be guaranteed and they are expressly excluded from any contract.

W/PHH/VW Hollister HD2528 01/23



#### Lucy Kirkup

lucy@pagehardyharris.co.uk 07833 509532

#### **Nick Hardy**

nick@pagehardyharris.co.uk 07715