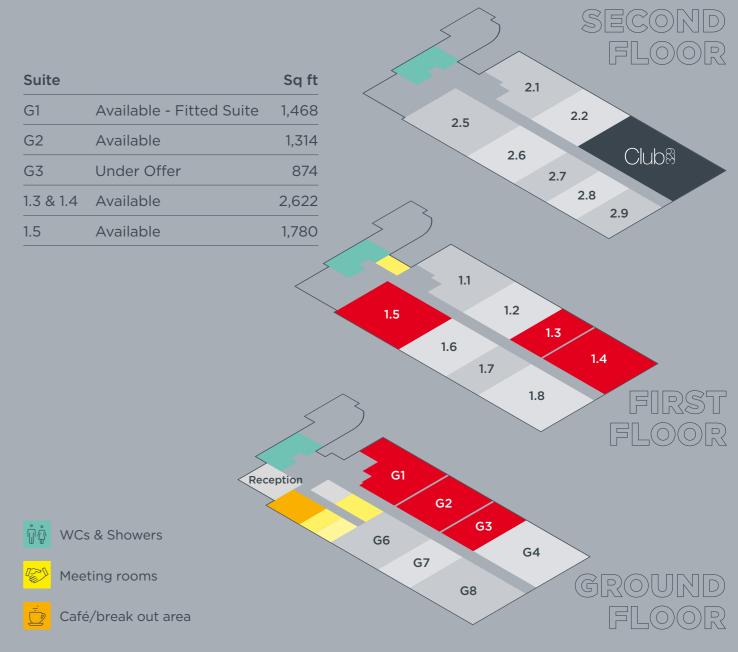

.

A customer focused philosophy is employed, our goal is to satisfy the needs of modern business.

# AR EXCEPTIONAL

WORKING ENVIRONMENT

# TALK TO US ABOUT HOW WE CAN SIMPLIFY YOUR MOVE WITH OUR HELPFUL

### **PACKAGES**



### PARKING

Excellent car parking ratio 1:195 sq ft.



#### 177

Fibre-optic link and server room, instant connectivity.



### SECURITY

Each office is linked into the building's central security system.



#### FACILITIES

Single point of contact for all of your daily office needs.





## ON YOUR

# **DOORSTEP**

Ferwick

☆ cineworld

M&S





Waitrose

HEM

PRIMARK\*

wagamama

SPORTS DIRECT

next



COSTA



\* PRET A MANGER \*





GOURMET BURGER KITCHEN

TONI&GUY

GAIL's

Nando's



### PICNIC AREA

with outside seating







ON-SITE GYM

**SHOWER** 









# OFFICE PACKAGE



# Suites available from 800 to 3,000 sq ft

329 Bracknell can provide you with a fully furnished and ready to go office. One monthly bill covers everything giving you guaranteed cost control and occupation under a simple licence agreement. You can rent from as little as one month at a time and move in on the day you sign. 329's centre manager will tailor the office to suit your requirements.



Proposed space plan ground floor suite





# HOW TO FIND US

Doncastle Road Bracknell RG12 8PE



| J10/M4   | 4 miles   |
|----------|-----------|
| J3/M3    | 6.5 miles |
| Reading  | 11 miles  |
| Heathrow | 22 miles  |



| Reading  | 20 mins     |
|----------|-------------|
| Waterloo | 1hr 02 mins |
| Heathrow | 1hr 25 mins |



#### Route 108

5 mins walk, 7 mins bus to