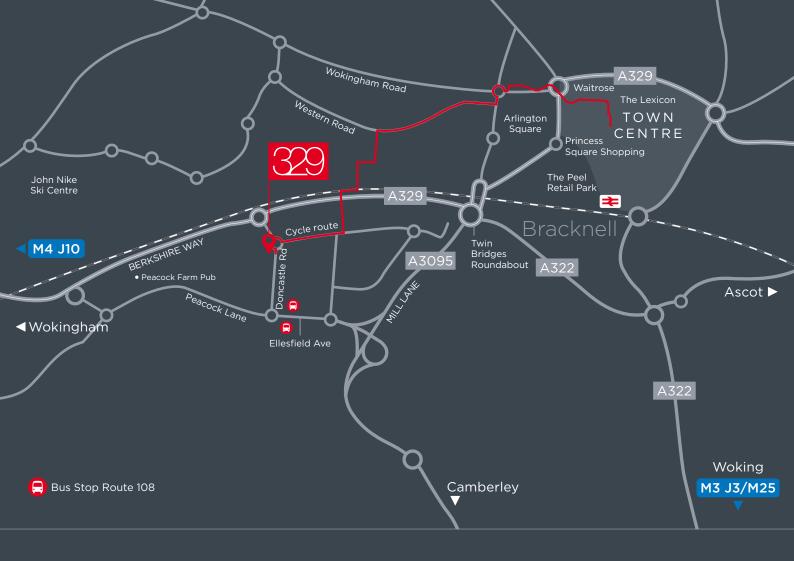

# HOW TO FIND US

Doncastle Road Bracknell RG12 8PE

| J10/M4   | 4 miles   |
|----------|-----------|
| J3/M3    | 6.5 miles |
| Reading  | 11 miles  |
| Heathrow | 22 miles  |

| Reading  | 20 mins     |
|----------|-------------|
| Waterloo | 1hr 02 mins |
| Heathrow | 1hr 25 mins |

#### Route 108

5 mins walk, 7 mins bus to Bracknell Town Centre/ Station, leaving every 15 mins.

Important Notice. These particulars do not constitute any offer or contract and although they are believed to be correct their accuracy cannot be guaranteed and they are expressly excluded from any contract.