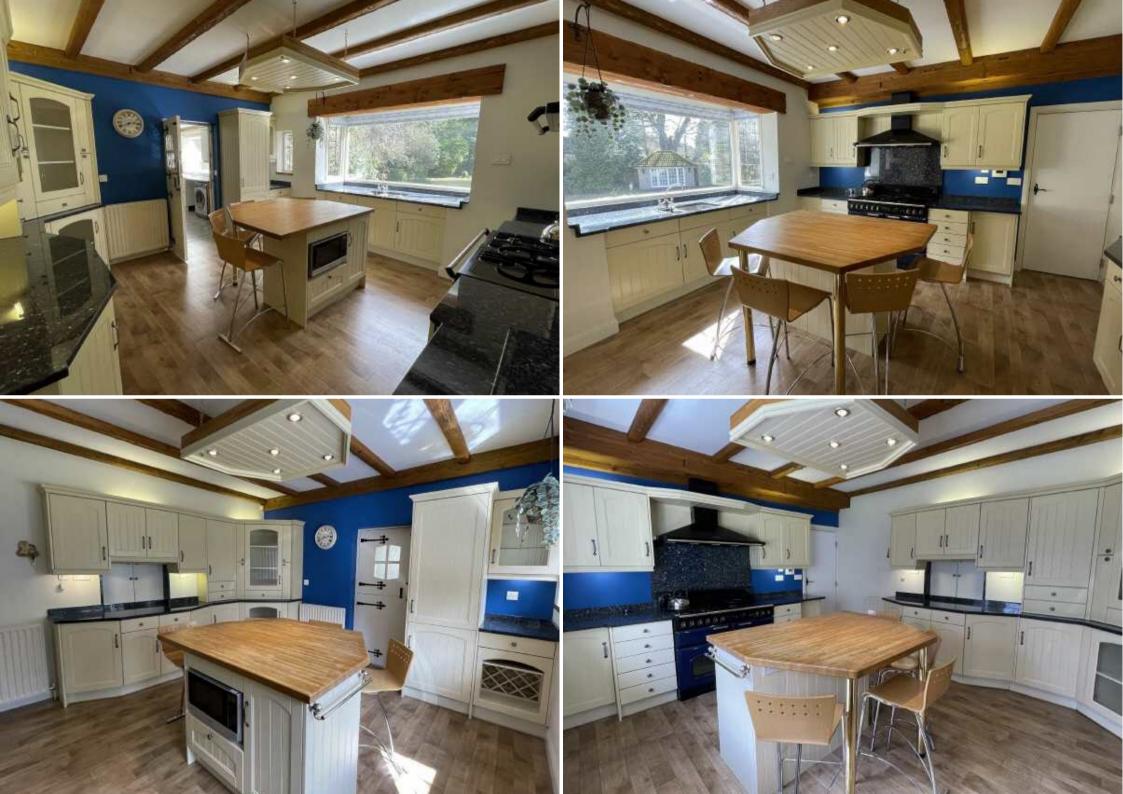

## 298 Norton Lane

Norton Sheffield

Available immediately is this well proportioned large five bedroomed detached family home situated in the residential leafy suburb of Norton and set

A superb, large property offering accommodation ideally suited to a family and beautifully presented throughout. Viewing highly recommended

The property has extensive private gardens, generous living space and five large bedrooms. Provided as unfurnished. Available immediately