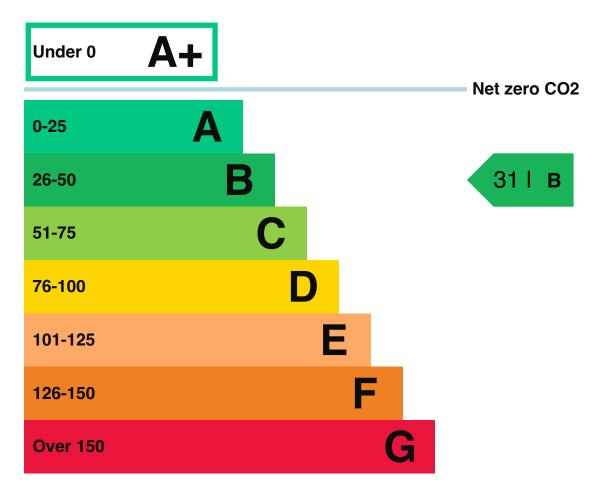

#### **Energy efficiency rating for this property**

This property's current energy rating is B.

Properties are given a rating from A+ (most efficient) to G (least efficient).

Properties are also given a score. The larger the number, the more carbon dioxide (CO2) your property is likely to emit.