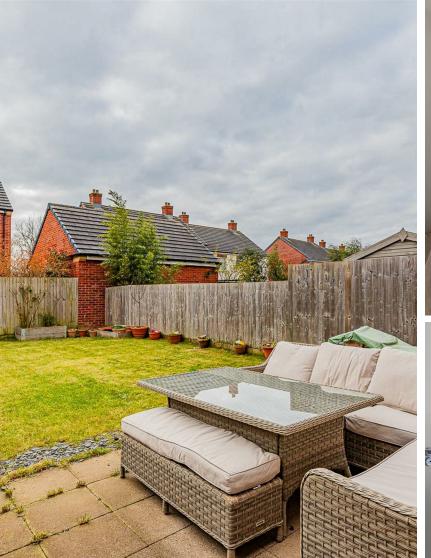

Upon entering, you will find a welcoming kitchen diner, with a modern finish. The spacious lounge overlooks an impressive garden. One of the standout features of this property is its impressive garden, which is larger than most in the area.