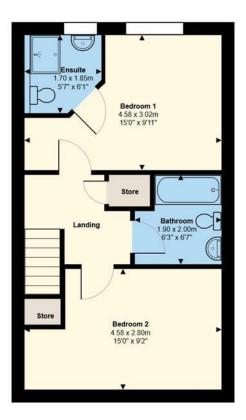

KITCHEN DINER

2.44m x 4.98m (8 x 16'4)

LOUNGE

4.57m x 3.12m (15 x 10'3)

LANDING

BEDROOM 1

4.57m x 6.07m (15 x 19'11)

**EN SUITE** 

1.70m x 1.85m (5'7 x 6'1)

BEDROOM 2

4.57m x 2.79m (15 x 9'2)

BATHROOM

1.91m x 2.01m (6'3 x 6'7)

EPC RATING B

We are advised this property is Freehold. This is to be confirmed by your legal representative.

## 22, Ffordd Yr Hen-dai, Canton, CF11 8FJ

 $\label{eq:total_conditions} Total\ Area:\ 74.8\ m^2\ ...\ 806\ ft^2$  All measurements are approximate and for display purposes only