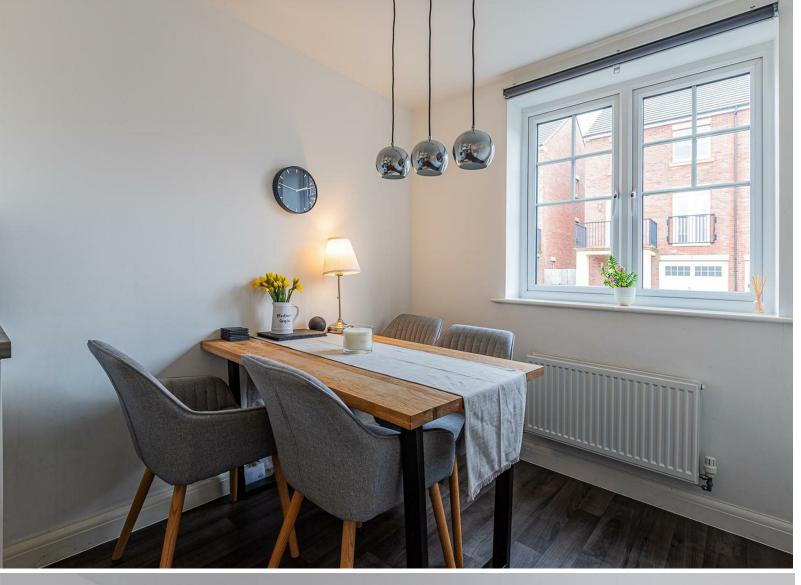

KITCHEN DINER

2.44m x 4.98m (8 x 16'4)

LOUNGE

4.57m x 3.12m (15 x 10'3)

LANDING

BEDROOM 1

4.57m x 6.07m (15 x 19'11)

**EN SUITE** 

Upon entering, you will find a welcoming kitchen diner, with a modern finish. The spacious lounge overlooks an impressive garden. One of the standout features of this property is its impressive garden, which is larger than most in the area.