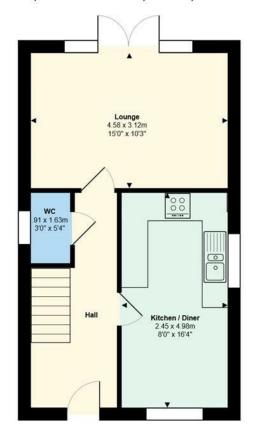

CARDIFF'S HOME FOR

STYLISH SALES

& LETTINGS

FFORDD YR HEN-DAI

JeffreyRoss

HALL

W C

0.91m x 1.63m (3 x 5'4)

KITCHEN DINER

2.44m x 4.98m (8 x 16'4)

LOUNGE

4.57m x 3.12m (15 x 10'3)

LANDING

BEDROOM 1

4.57m x 6.07m (15 x 19'11)

**EN SUITE** 

## 22, Ffordd Yr Hen-dai, Canton, CF11 8FJ

 $\label{eq:total_conditions} Total\ Area:\ 74.8\ m^2\ ...\ 806\ ft^2$  All measurements are approximate and for display purposes only