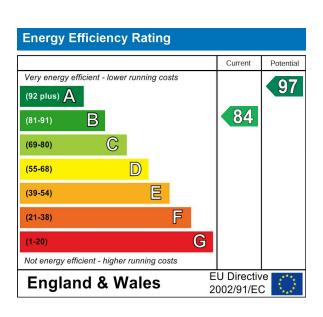

1.70m x 1.85m (5'7 x 6'1)

BEDROOM 2

4.57m x 2.79m (15 x 9'2)

BATHROOM

1.91m x 2.01m (6'3 x 6'7)

EPC RATING B

We are advised this property is Freehold. This is to be confirmed by your legal representative.