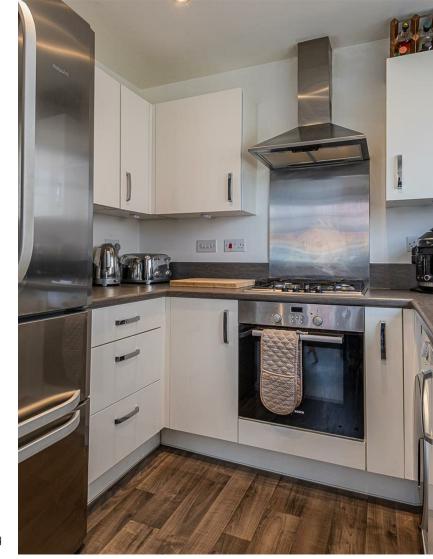

KITCHEN DINER

2.44m x 4.98m (8 x 16'4)

LOUNGE

4.57m x 3.12m (15 x 10'3)

LANDING

BEDROOM 1

4.57m x 6.07m (15 x 19'11)

**EN SUITE** 

Upon entering, you will find a welcoming kitchen diner, with a modern finish. The spacious lounge overlooks an impressive garden. One of the standout features of this property is its impressive garden, which is larger than most in the area.