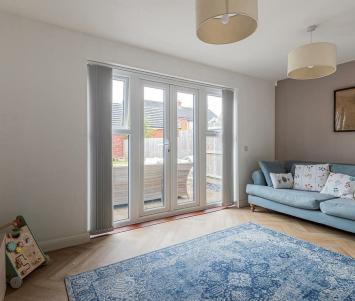

KITCHEN DINER

2.44m x 4.98m (8 x 16'4)

LOUNGE

4.57m x 3.12m (15 x 10'3)

LANDING

BEDROOM 1

4.57m x 6.07m (15 x 19'11)

**EN SUITE** 

Upon entering, you will find a welcoming kitchen diner, with a modern finish. The spacious lounge overlooks an impressive garden. One of the standout features of this property is its impressive garden, which is larger than most in the area.