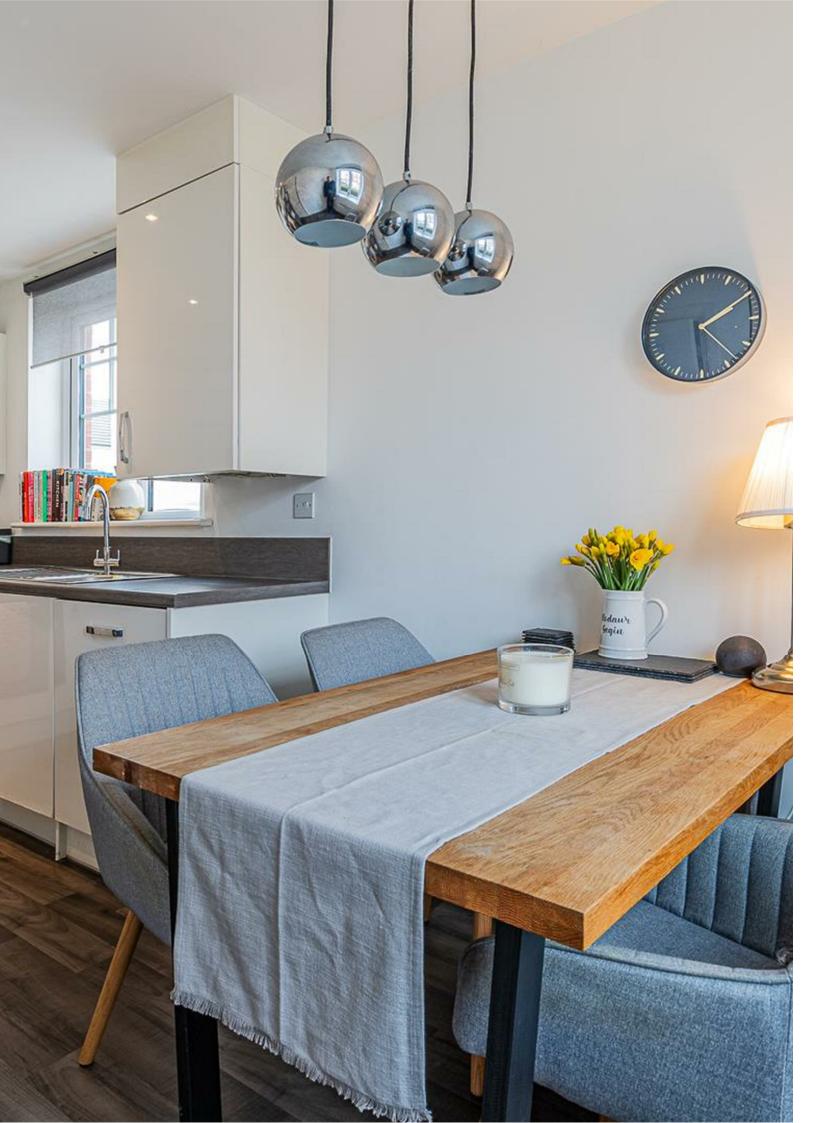

KITCHEN DINER

2.44m x 4.98m (8 x 16'4)

LOUNGE

4.57m x 3.12m (15 x 10'3)

LANDING

BEDROOM 1

4.57m x 6.07m (15 x 19'11)

**EN SUITE** 

Upon entering, you will find a welcoming kitchen diner, with a modern finish. The spacious lounge overlooks an impressive garden. One of the standout features of this property is its impressive garden, which is larger than most in the area.