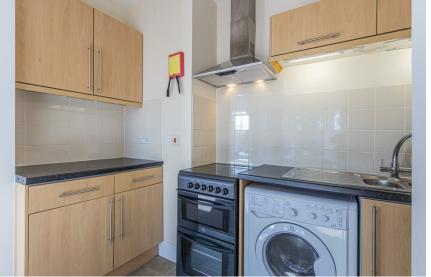

nnex leads to main bedroom and bathroom, stairs to the front to access bedroom two and living / dining and kitchen area.

**BEDROOM ONE** 3.86m x 3.05m (12'8 x 10')

**BEDROOM TWO** 2.77m x 3.18m (9'1 x 10'5)

TENURE We are informed by our client that the apartment is Leasehold, this is to be confirmed by your legal advisor.

SERVICE CHARGES

£540 per annum - includes building insurance, communal hall cleaning and communal electricity.

LEASE DETAIL We are inform by our client that there is approximately 90 years remaining on the lease.

**GROUND RENT** £150 per annum

**COUNCIL TAX** Band - C

### ADDITIONAL INFORMATION

The potential rent for an apartment of this size and standard would range between £950 - £1050 PCM - on street parking is available on the adjacent Andrew's Road.















Bridge Rd, Llandaff North, CRF 1st Floor Flat Interior Area 634.88 sq ft