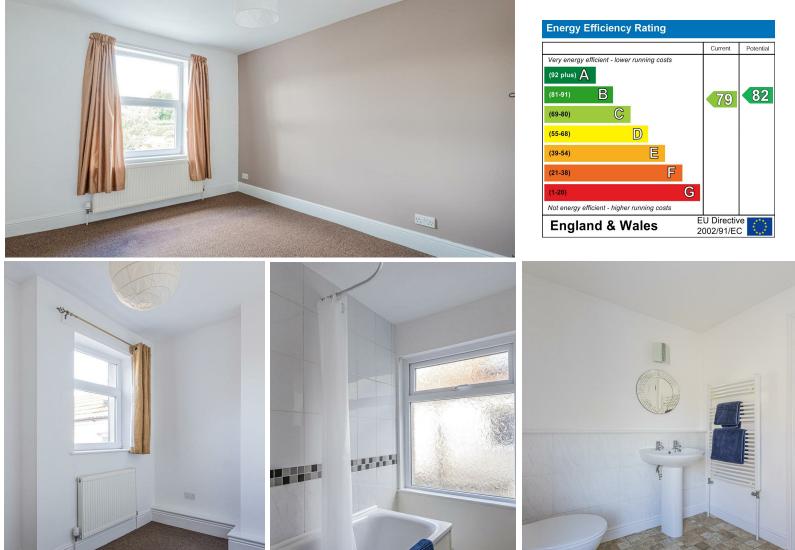

#### LANDING

Split landing - rear annex leads to main bedroom and bathroom, stairs to the front to access bedroom two and living / dining and kitchen area.

**BEDROOM ONE** 3.86m x 3.05m (12'8 x 10')

**BEDROOM TWO** 2.77m x 3.18m (9'1 x 10'5)

TENURE We are informed by our client that the apartment is Leasehold, this is to be confirmed by your legal advisor.

SERVICE CHARGES

£540 per annum - includes building insurance, communal hall cleaning and communal electricity.

LEASE DETAIL We are inform by our client that there is approximately 90 years remaining on the lease.

**GROUND RENT** £150 per annum

**COUNCIL TAX** Band - C