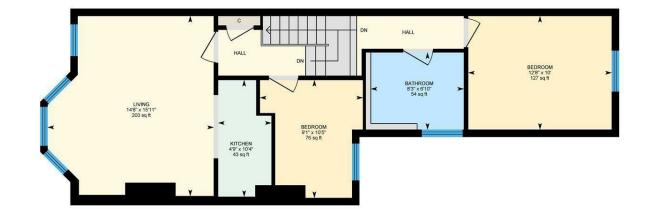

### LLANDAFF NORTH, CF14 2JL - £160,000

This apartment is offered to the open market with no onward chain. JeffreyRoss are pleased to bring to the market this very well presented first floor two bedroom apartment that borders Llandaff North and Llandaff. It is conveniently located opposite Ysgol Gyfun Gymraeg Glantaf and benefits easy access to the Taff trail. This light and spacious apartment would make an ideal first time purchase or investment, as rental income for this type of property are achieving around £950 pcm. The apartment benefits communal hallway, stairs to the first floor landing, doors to master bedroom, main bathroom, second bedroom and to the front is an impressive bay fronted living / dining room with recessed fitted kitchen. Parking is available on the adjacent Andrew's road. This apartment is offered to the open market with no onward chain.

Take a look at our interactive walk through tour for a closer look and contact our Pontcanna office to arrange your viewing.

COMMUNAL ENTRANCE Front doors to both the Ground and First floor apartments

**BAY FRONTED LIVING ROOM** 4.47m x 4.85m (14'8 x 15'11)

**KITCHEN** 1.45m x 3.15m (4'9 x 10'4)

BATHROOM 2.51m x 2.08m (8'3 x 6'10)

#### LANDING

Split landing - rear annex leads to main bedroom and bathroom, stairs to the front to access bedroom two and living / dining and kitchen area.

**BEDROOM ONE** 3.86m x 3.05m (12'8 x 10')

**BEDROOM TWO** 2.77m x 3.18m (9'1 x 10'5)