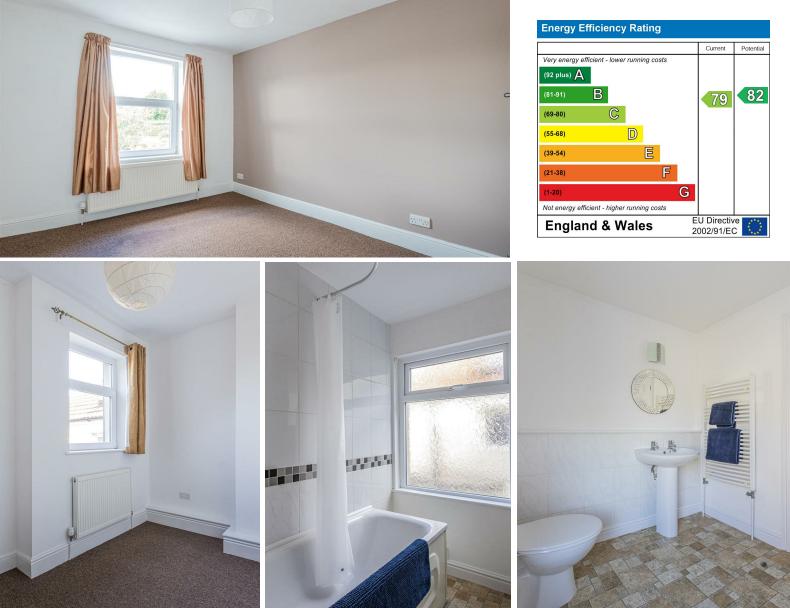

#### LANDING

Split landing - rear annex leads to main bedroom and bathroom, stairs to the front to access bedroom two and living / dining and kitchen area.

**BEDROOM ONE** 3.86m x 3.05m (12'8 x 10')

**BEDROOM TWO** 2.77m x 3.18m (9'1 x 10'5)

TENURE We are informed by our client that the apartment is Leasehold, this is to be confirmed by your legal advisor.

SERVICE CHARGES

£540 per annum - includes building insurance, communal hall cleaning and communal electricity.

LEASE DETAIL We are inform by our client that there is approximately 90 years remaining on the lease.

**GROUND RENT** £150 per annum

**COUNCIL TAX** Band - C