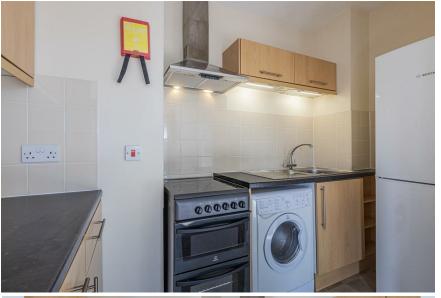

annex leads to main bedroom and bathroom, stairs to the front to access bedroom two and living / dining and kitchen area.

**BEDROOM ONE** 3.86m x 3.05m (12'8 x 10')

**BEDROOM TWO** 2.77m x 3.18m (9'1 x 10'5)

TENURE We are informed by our client that the apartment is Leasehold, this is to be confirmed by your legal advisor.

SERVICE CHARGES

£540 per annum - includes building insurance, communal hall cleaning and communal electricity.

LEASE DETAIL We are inform by our client that there is approximately 90 years remaining on the lease.

**GROUND RENT** £150 per annum

**COUNCIL TAX** Band - C

### ADDITIONAL INFORMATION

The potential rent for an apartment of this size and standard would range between £950 - £1050 PCM - on street parking is available on the adjacent Andrew's Road.















Bridge Rd, Llandaff North, CRF 1st Floor Flat Interior Area 634.88 sq ft