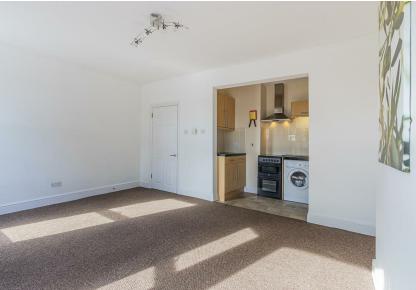

ar annex leads to main bedroom and bathroom, stairs to the front to access bedroom two and living / dining and kitchen area.

**BEDROOM ONE** 3.86m x 3.05m (12'8 x 10')

**BEDROOM TWO** 2.77m x 3.18m (9'1 x 10'5)

TENURE We are informed by our client that the apartment is Leasehold, this is to be confirmed by your legal advisor.

SERVICE CHARGES

£540 per annum - includes building insurance, communal hall cleaning and communal electricity.

LEASE DETAIL We are inform by our client that there is approximately 90 years remaining on the lease.

**GROUND RENT** £150 per annum

**COUNCIL TAX** Band - C

### ADDITIONAL INFORMATION

The potential rent for an apartment of this size and standard would range between £950 - £1050 PCM - on street parking is available on the adjacent Andrew's Road.















Bridge Rd, Llandaff North, CRF 1st Floor Flat Interior Area 634.88 sq ft