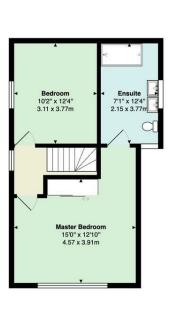

Conway Road

Total Area: 976 ft² ... 90.7 m² (excluding terrace) All measurements are approximate and for display purposes only