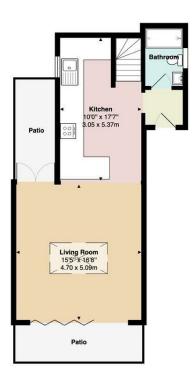

Conway Road

Total Area: 976 ft² ... 90.7 m² (excluding terrace) All measurements are approximate and for display purposes only