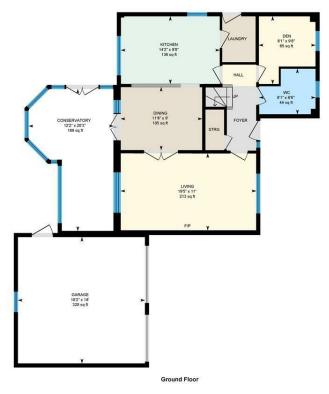

#### **ENTRANCE HALL**

2.46m x 1.98m (8'1 x 6'6)

2.46m x 2.95m (8'1 x 9'8)

# **UTILITY ROOM**

#### **KITCHEN**

4.32m x 2.95m (14'2 x 9'8)

### **DINING ROOM**

3.56m x 2.74m (11'8 x 9)

# LIVING ROOM

5.92m x 3.35m (19'5 x 11)

### CONSERVATORY

3.71m x 6.17m (12'2 x 20'3)