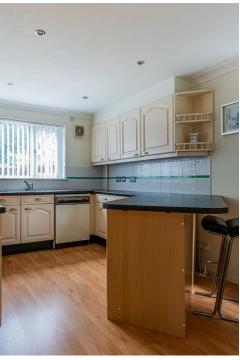

e parking for your vehicles and additional storage space.

Overall, this house offers a perfect blend of space, comfort, and convenience.



⇒ 3 bathroom(s)



#### **ENTRANCE HALL**

2.46m x 1.98m (8'1 x 6'6)

2.46m x 2.95m (8'1 x 9'8)

# **UTILITY ROOM**

#### **KITCHEN**

4.32m x 2.95m (14'2 x 9'8)

### **DINING ROOM**

3.56m x 2.74m (11'8 x 9)

# LIVING ROOM

5.92m x 3.35m (19'5 x 11)

### CONSERVATORY

3.71m x 6.17m (12'2 x 20'3)

#### **LANDING**

#### **FAMILY BATHROOM**

2.51m x 2.90m (8'3 x 9'6)

#### PRIMARY BEDROOM

4.14m x 3.00m (13'7 x 9'10)

#### WALK-IN-WARDROBE

#### **EN-SUITE**

2.51m x 2.11m (8'3 x 6'11)

## BEDROOM 2

3.63m x 2.77m (11'11 x 9'1)

### BEDROOM 3

2.64m x 3.40m (8'8 x 11'2)

# BEDROOM 4

3.18m x 2.46m (10'5 x 8'1)

5.54m x 5.49m (18'2 x 18)



















### Llantrisant Rise, Llandaff, CRF

Main Building: Total Interior Area 1423.04 sq ft