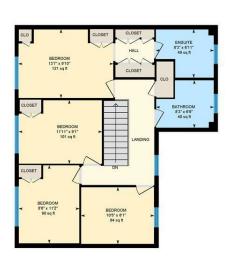

#### **LANDING**

#### **FAMILY BATHROOM**

2.51m x 2.90m (8'3 x 9'6)

#### PRIMARY BEDROOM

4.14m x 3.00m (13'7 x 9'10)

#### WALK-IN-WARDROBE

#### **EN-SUITE**

2.51m x 2.11m (8'3 x 6'11)

## BEDROOM 2

3.63m x 2.77m (11'11 x 9'1)

### BEDROOM 3

2.64m x 3.40m (8'8 x 11'2)

# BEDROOM 4

3.18m x 2.46m (10'5 x 8'1)

5.54m x 5.49m (18'2 x 18)