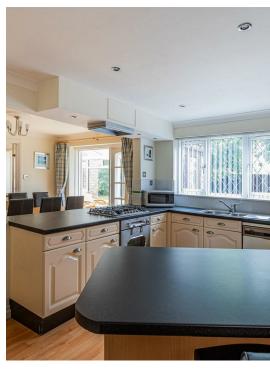

parking for your vehicles and additional storage space.

Overall, this house offers a perfect blend of space, comfort, and convenience.



⇒ 3 bathroom(s)



#### **ENTRANCE HALL**

2.46m x 1.98m (8'1 x 6'6)

2.46m x 2.95m (8'1 x 9'8)

# **UTILITY ROOM**

#### **KITCHEN**

4.32m x 2.95m (14'2 x 9'8)

### **DINING ROOM**

3.56m x 2.74m (11'8 x 9)

# LIVING ROOM

5.92m x 3.35m (19'5 x 11)

### CONSERVATORY

3.71m x 6.17m (12'2 x 20'3)

#### **LANDING**

#### **FAMILY BATHROOM**

2.51m x 2.90m (8'3 x 9'6)

#### PRIMARY BEDROOM

4.14m x 3.00m (13'7 x 9'10)

#### WALK-IN-WARDROBE

#### **EN-SUITE**

2.51m x 2.11m (8'3 x 6'11)

## BEDROOM 2

3.63m x 2.77m (11'11 x 9'1)

### BEDROOM 3

2.64m x 3.40m (8'8 x 11'2)

# BEDROOM 4

3.18m x 2.46m (10'5 x 8'1)

5.54m x 5.49m (18'2 x 18)



















### Llantrisant Rise, Llandaff, CRF

Main Building: Total Interior Area 1423.04 sq ft