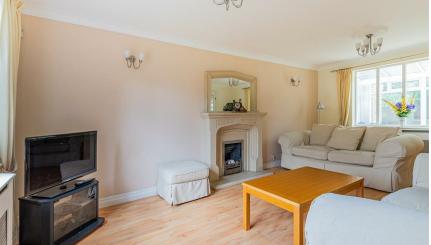

roviding secure parking for your vehicles and additional storage space.

Overall, this house offers a perfect blend of space, comfort, and convenience.



⇒ 3 bathroom(s)



#### **ENTRANCE HALL**

2.46m x 1.98m (8'1 x 6'6)

2.46m x 2.95m (8'1 x 9'8)

# **UTILITY ROOM**

#### **KITCHEN**

4.32m x 2.95m (14'2 x 9'8)

### **DINING ROOM**

3.56m x 2.74m (11'8 x 9)

# LIVING ROOM

5.92m x 3.35m (19'5 x 11)

### CONSERVATORY

3.71m x 6.17m (12'2 x 20'3)

#### **LANDING**

#### **FAMILY BATHROOM**

2.51m x 2.90m (8'3 x 9'6)

#### PRIMARY BEDROOM

4.14m x 3.00m (13'7 x 9'10)

#### WALK-IN-WARDROBE

#### **EN-SUITE**

2.51m x 2.11m (8'3 x 6'11)

## BEDROOM 2

3.63m x 2.77m (11'11 x 9'1)

### BEDROOM 3

2.64m x 3.40m (8'8 x 11'2)

# BEDROOM 4

3.18m x 2.46m (10'5 x 8'1)

5.54m x 5.49m (18'2 x 18)



















### Llantrisant Rise, Llandaff, CRF

Main Building: Total Interior Area 1423.04 sq ft