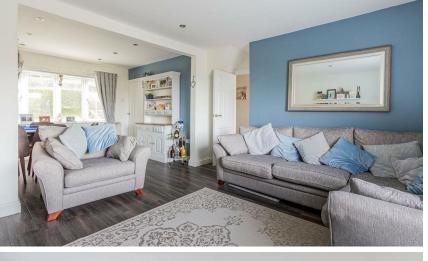

## LOUNGE/DINING ROOM

LOUNGE AREA 3.61m x 4.67m (11'10 x 15'4)

**DINING AREA** 2.87m x 3.86m (9'5 x 12'8)

KITCHEN 3.45m 3.07m (11'4 10'1)

FIRST FLOOR LANDING

BEDROOM 1 3.33m x 3.89m (10'11 x 12'9)

BEDROOM 2 3.18m x 3.28m (10'5 x 10'9)