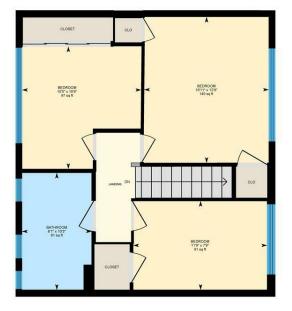

## LOUNGE/DINING ROOM

LOUNGE AREA 3.61m x 4.67m (11'10 x 15'4)

**DINING AREA** 2.87m x 3.86m (9'5 x 12'8)

KITCHEN 3.45m 3.07m (11'4 10'1)

FIRST FLOOR LANDING

BEDROOM 1 3.33m x 3.89m (10'11 x 12'9)

BEDROOM 2 3.18m x 3.28m (10'5 x 10'9)

BEDROOM 3 3.58m x 2.36m (11'9 x 7'9)

BATHROOM 1.85m x 3.12m (6'1 x 10'3)

OUTSIDE Frontage and long rear garden laid to grass, patio and decking witrh garden tap and electric power points.