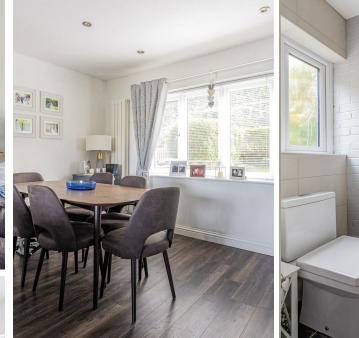

## PENTREBANE, CF5 3TS - £235,000

Jeffrey Ross are pleased to offer to the market this 3-bedroom, mid terraced house located on Yewtree Close Pentrebane.

This superbly presented light and airy property is arranged over two floors and comprises accomodation of entrace hall with doors off to a cloakroom/w.c., laundry room, and understairs storage cupboard. There is a large double aspect lounge/dining room, and a beautifuly fitted modern kitchen with built-in appliances. To the first floor are three double bedrooms with fitted wardrobes and a modern well appointed bathroom. There is a front garden and a good legnth rear garden laid to grass, patio and decking.

## LOUNGE/DINING ROOM

LOUNGE AREA 3.61m x 4.67m (11'10 x 15'4)

**DINING AREA** 2.87m x 3.86m (9'5 x 12'8)

KITCHEN 3.45m 3.07m (11'4 10'1)

FIRST FLOOR LANDING

BEDROOM 1 3.33m x 3.89m (10'11 x 12'9)

BEDROOM 2 3.18m x 3.28m (10'5 x 10'9)