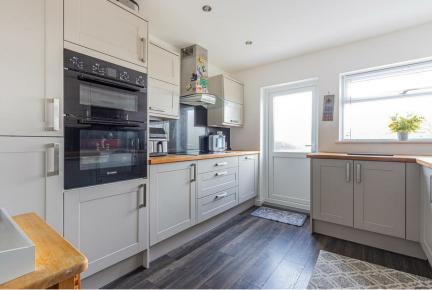

## PENTREBANE, CF5 3TS - £235,000

Jeffrey Ross are pleased to offer to the market this 3-bedroom, mid terraced house located on Yewtree Close Pentrebane.

This superbly presented light and airy property is arranged over two floors and comprises accomodation of entrace hall with doors off to a cloakroom/w.c., laundry room, and understairs storage cupboard. There is a large double aspect lounge/dining room, and a beautifuly fitted modern kitchen with built-in appliances. To the first floor are three double bedrooms with fitted wardrobes and a modern well appointed bathroom. There is a front garden and a good legnth rear garden laid to grass, patio and decking.

## LOUNGE/DINING ROOM

LOUNGE AREA 3.61m x 4.67m (11'10 x 15'4)

**DINING AREA** 2.87m x 3.86m (9'5 x 12'8)

KITCHEN 3.45m 3.07m (11'4 10'1)

FIRST FLOOR LANDING

BEDROOM 1 3.33m x 3.89m (10'11 x 12'9)

BEDROOM 2 3.18m x 3.28m (10'5 x 10'9)