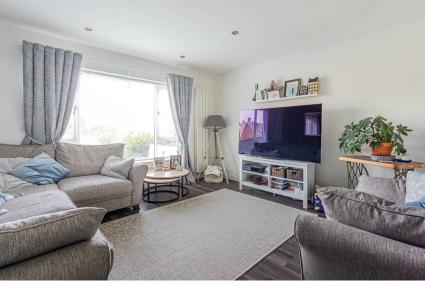

## LOUNGE/DINING ROOM

LOUNGE AREA 3.61m x 4.67m (11'10 x 15'4)

**DINING AREA** 2.87m x 3.86m (9'5 x 12'8)

KITCHEN 3.45m 3.07m (11'4 10'1)

FIRST FLOOR LANDING

BEDROOM 1 3.33m x 3.89m (10'11 x 12'9)

BEDROOM 2 3.18m x 3.28m (10'5 x 10'9)