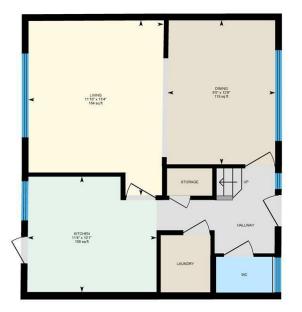

## LOUNGE/DINING ROOM

LOUNGE AREA 3.61m x 4.67m (11'10 x 15'4)

**DINING AREA** 2.87m x 3.86m (9'5 x 12'8)

KITCHEN 3.45m 3.07m (11'4 10'1)

FIRST FLOOR LANDING

BEDROOM 1 3.33m x 3.89m (10'11 x 12'9)

BEDROOM 2 3.18m x 3.28m (10'5 x 10'9)

BEDROOM 3 3.58m x 2.36m (11'9 x 7'9)

BATHROOM 1.85m x 3.12m (6'1 x 10'3)

OUTSIDE Frontage and long rear garden laid to grass, patio and decking witrh garden tap and electric power points.