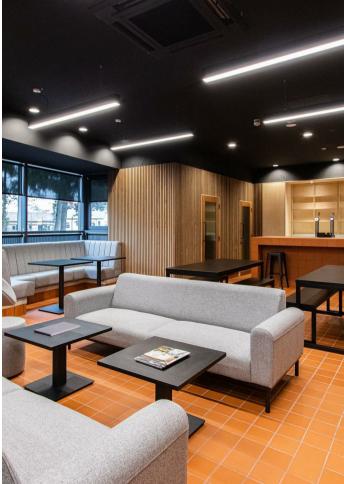

Leading the way in design and function Desg's co-working office spaces are perfect for growing startups or established enterprises. With high ceilings each space feels spacious and with the latest in sound proofing technology you can be sure you can focus on your most impactful work.

Starting at £700 per month, you get so much more than just a work space.

Modern kitchen facilities, unlimited access to ground-to-order coffee along with a range of flavored teas and filtered water. Super fast internet, printing facilities, personal storage lockers, bike parking and a fitted gum with showers.