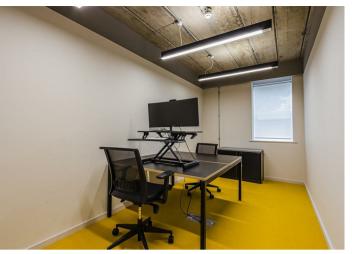

Leading the way in design and function Desg's co-working office spaces are perfect for growing startups or established enterprises. With high ceilings each space feels spacious and with the latest in sound proofing technology you can be sure you can focus on your most impactful work.

Starting at £700 per month, you get so much more than just a work space.

Modern kitchen facilities, unlimited access to ground-to-order coffee along with a range of flavored teas and filtered water. Super fast internet, printing facilities, personal storage lockers, bike parking and a fitted gum with showers.