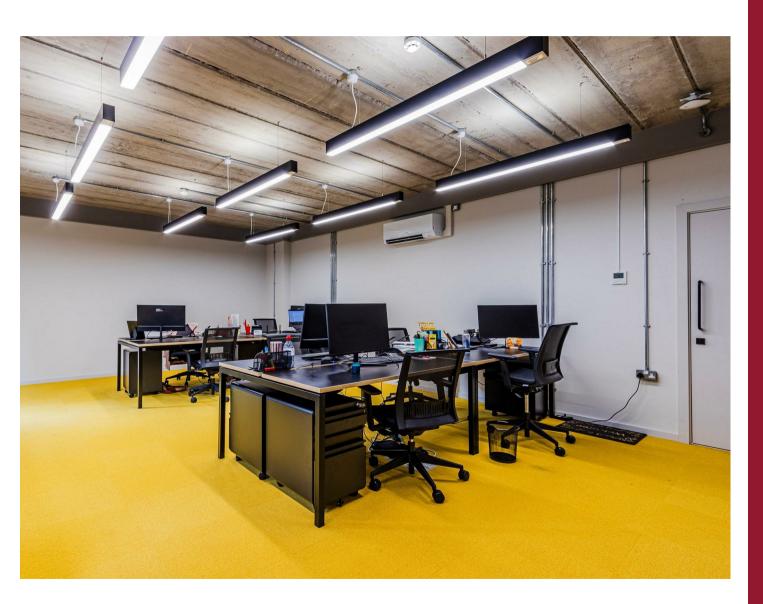

Leading the way in design and function Desg's co-working office spaces are perfect for growing startups or established enterprises. With high ceilings each space feels spacious and with the latest in sound proofing technology you can be sure you can focus on your most impactful work.

Starting at £700 per month, you get so much more than just a work space.

Modern kitchen facilities, unlimited access to ground-to-order coffee along with a range of flavored teas and filtered water. Super fast internet, printing facilities, personal storage lockers, bike parking and a fitted gum with showers.