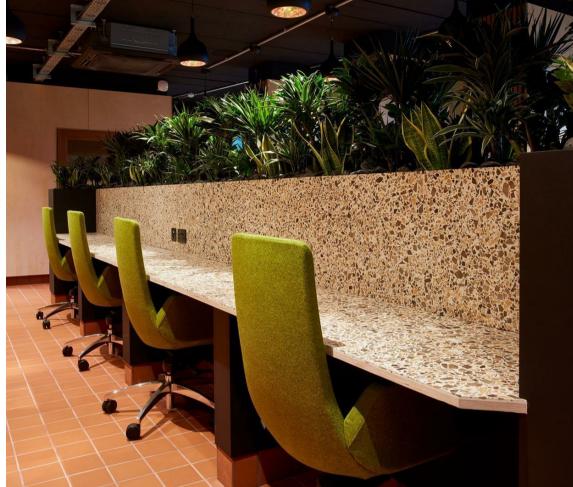

Leading the way in design and function Desg's co-working office spaces are perfect for growing startups or established enterprises. With high ceilings each space feels spacious and with the latest in sound proofing technology you can be sure you can focus on your most impactful work.

Starting at £700 per month, you get so much more than just a work space.

Modern kitchen facilities, unlimited access to ground-to-order coffee along with a range of flavored teas and filtered water. Super fast internet, printing facilities, personal storage lockers, bike parking and a fitted gum with showers.