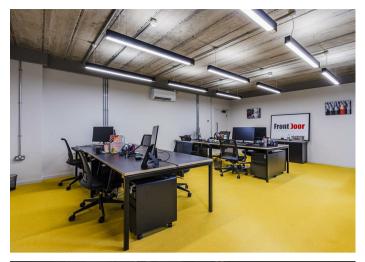

Leading the way in design and function Desg's co-working office spaces are perfect for growing startups or established enterprises. With high ceilings each space feels spacious and with the latest in sound proofing technology you can be sure you can focus on your most impactful work.

Starting at £700 per month, you get so much more than just a work space.

Modern kitchen facilities, unlimited access to ground-to-order coffee along with a range of flavored teas and filtered water. Super fast internet, printing facilities, personal storage lockers, bike parking and a fitted gum with showers.