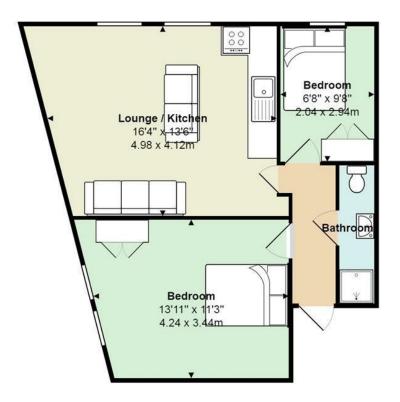

Total Area: 513 ft<sup>2</sup> ... 47.7 m<sup>2</sup>

All measurements are approximate and for display purposes only

Virtual Reality & 3D Scaled models of all of our properties for sale. You can even walk around them on our website

- Two bedrooms
- 5 minute walk to City
- Furnished

513.00 sq ft