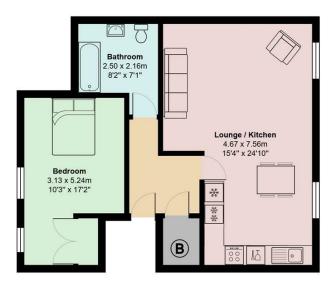

# Cathedral Road, Pontcanna

Total Area: 61.0 m<sup>2</sup> ... 657 ft<sup>2</sup> All measurements are approximate and for display purposes only