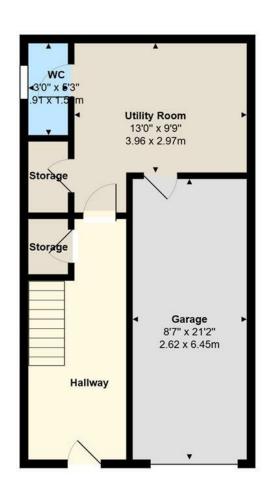

### Hallway

**Utilitu Room** 

1.80m x 3.96m (5'11 x 13)

WC

Garage

Landing

**Living Room** 3.48m x 4.98m (11'5 x 16'4)

Kitchen