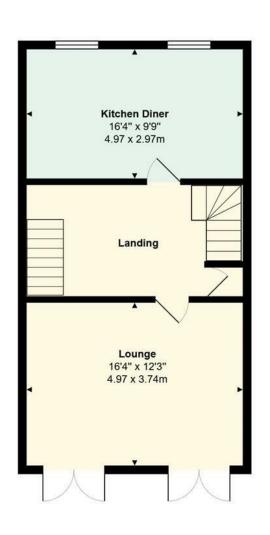

### Hallway

**Utilitu Room** 

1.80m x 3.96m (5'11 x 13)

WC

Garage

Landing

**Living Room** 3.48m x 4.98m (11'5 x 16'4)

Kitchen

2.34m x 4.98m (7'8 x 16'4)

Terrace

Landing

Bedroom 1

3.00m x 3.48m (9'10 x 11'5)

2.72m x 1.37m (8'11 x 4'6)

Bedroom 2

3.51m x 2.87m (11'6 x 9'5)