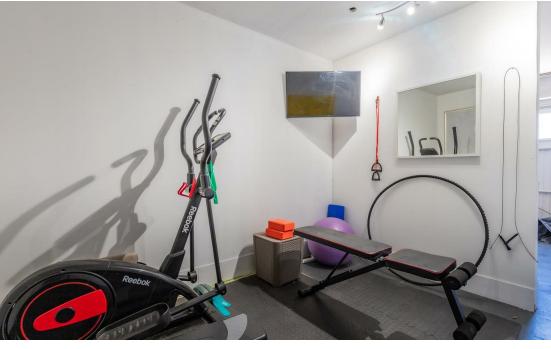

### Hallway

**Utilitu Room** 

1.80m x 3.96m (5'11 x 13)

WC

Garage

Landing

**Living Room** 3.48m x 4.98m (11'5 x 16'4)

Kitchen