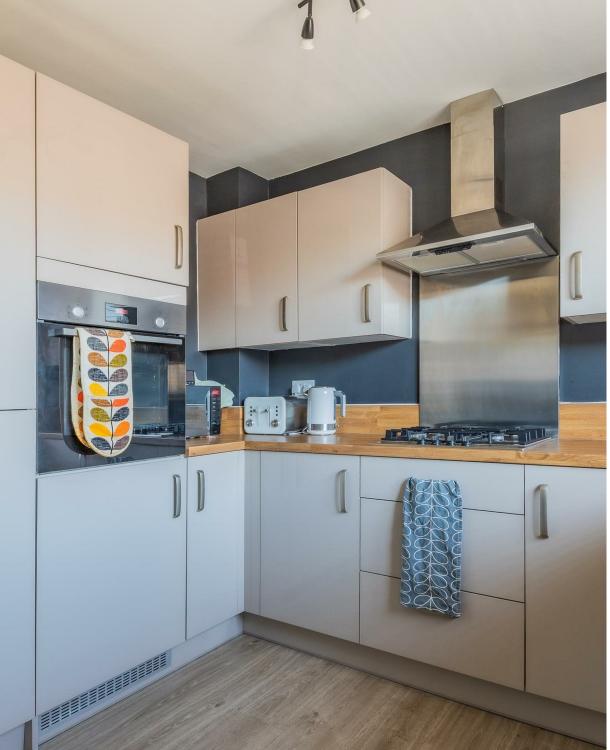

With three well-proportioned bedrooms, the main bedroom benefitting from an en-suite, this property is ideal for families or those seeking extra space. The house boasts a stylish kitchen diner, spacious lounge that leads out to an inviting balcony, family bathroom, separate WC & Utility room. The modern design throughout the property enhances its appeal, creating a welcoming atmosphere that is both stylish and functional.

### Hallway

**Utilitu Room** 

1.80m x 3.96m (5'11 x 13)

WC

Garage

Landing

**Living Room** 3.48m x 4.98m (11'5 x 16'4)

Kitchen