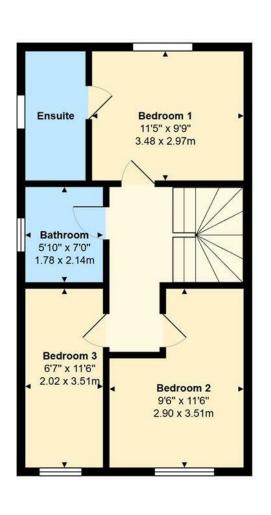

2.34m x 4.98m (7'8 x 16'4)

Terrace

Landing

Bedroom 1

3.00m x 3.48m (9'10 x 11'5)

2.72m x 1.37m (8'11 x 4'6)

Bedroom 2

3.51m x 2.87m (11'6 x 9'5)

### Bedroom 3

3.51m x 2.01m (11'6 x 6'7)

### **Family Bathroom**

2.11m x 1.96m (6'11 x 6'5)