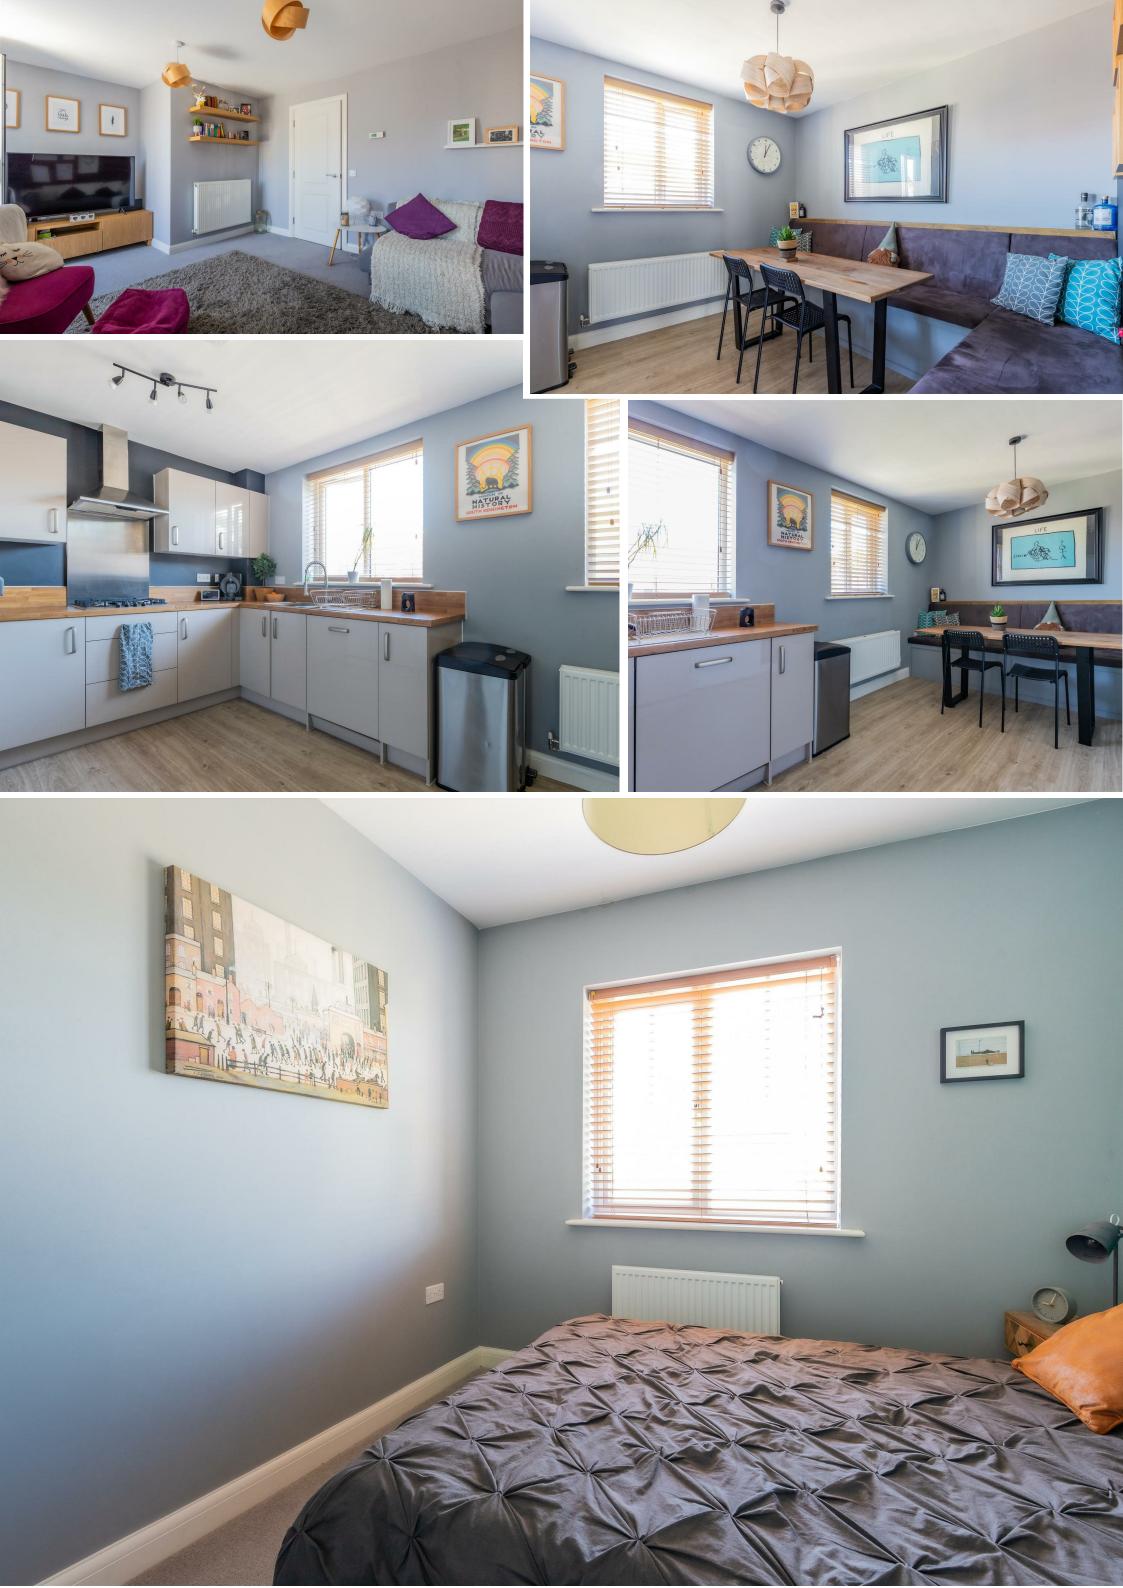

With three well-proportioned bedrooms, the main bedroom benefitting from an en-suite, this property is ideal for families or those seeking extra space. The house boasts a stylish kitchen diner, spacious lounge that leads out to an inviting balcony, family bathroom, separate WC & Utility room. The modern design throughout the property enhances its appeal, creating a welcoming atmosphere that is both stylish and functional.

### Hallway

**Utilitu Room** 

1.80m x 3.96m (5'11 x 13)

WC

Garage

Landing

**Living Room** 3.48m x 4.98m (11'5 x 16'4)

Kitchen

2.34m x 4.98m (7'8 x 16'4)

Terrace

Landing

Bedroom 1

3.00m x 3.48m (9'10 x 11'5)

2.72m x 1.37m (8'11 x 4'6)

Bedroom 2

3.51m x 2.87m (11'6 x 9'5)