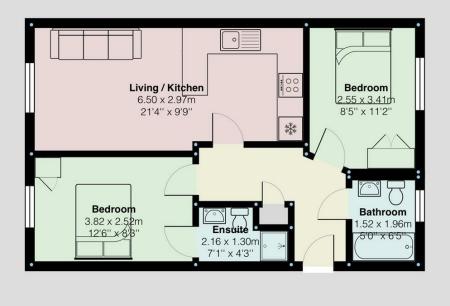

## 18 Dol Glaswg

Total Area: 51.6 m<sup>2</sup> ... 555 ft<sup>2</sup>

All measurements are approximate and for display purposes only