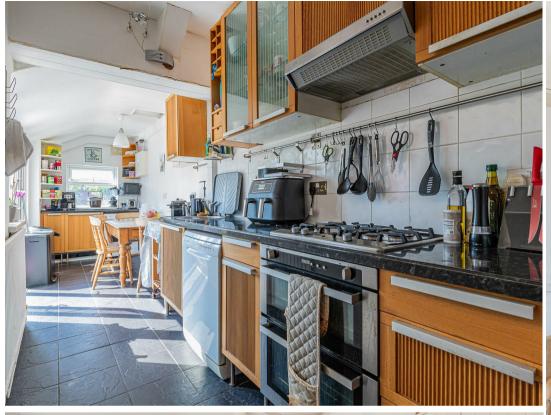

## WINDWAY AVENUE

VICTORIA PARK, CF5 1AP - £1,400 PCM

Just a short stroll from the popular Victoria Park is this fantastically presented three bedroom family home which offers a host of handsome original features. Entered via a gorgeous porch way with front garden, internally the property is extremely homely with two reception rooms and a large kitchen/diner. The hallway and two reception rooms are laid with a beautiful parquet flooring and both reception spaces are very spacious one benefiting from bay fronted windows and the other with double door access to the rear garden. The kitchen is located to the rear of the property and has been extended to make a useful kitchen / diner space, again with double door access into the garden. Upstairs are three bedrooms, two large double bedrooms and a third box room which could be used as either a single bedroom, nursery or study. The bathroom also benefits from a large walk in shower.