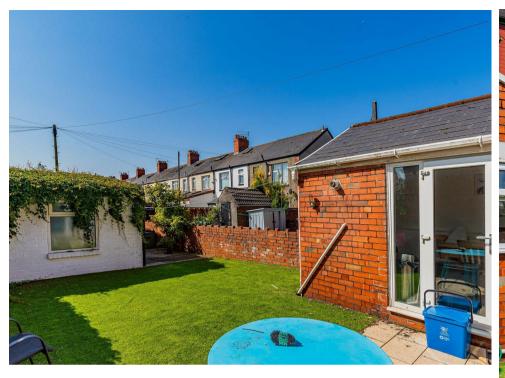

To the rear of the house is a great garden with patio and lawn area along with access to the GARAGE. Available furnished, this is a great rental property in a lovely part of Cardiff.

Video Tour (July 2020): https://youtu.be/\_2Z2nZfrZoY