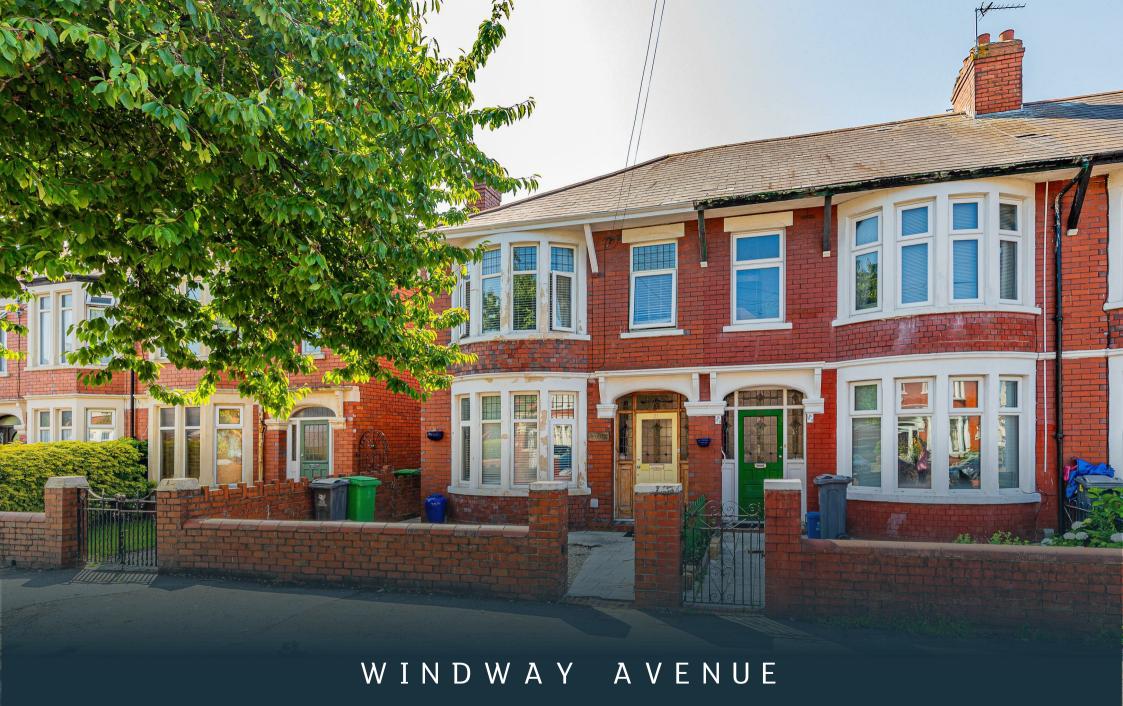

## WINDWAY AVENUE

VICTORIA PARK, CF5 1AP - £1,400 PCM

Just a short stroll from the popular Victoria Park is this fantastically presented three bedroom family home which offers a host of handsome original features. Entered via a gorgeous porch way with front garden, internally the property is extremely homely with two reception rooms and a large kitchen/diner. The hallway and two reception rooms are laid with a beautiful parquet flooring and both reception spaces are very spacious one benefiting from bay fronted windows and the other with double door access to the rear garden. The kitchen is located to the rear of the property and has been extended to make a useful kitchen / diner space, again with double door access into the garden. Upstairs are three bedrooms, two large double bedrooms and a third box room which could be used as either a single bedroom, nursery or study. The bathroom also benefits from a large walk in shower.