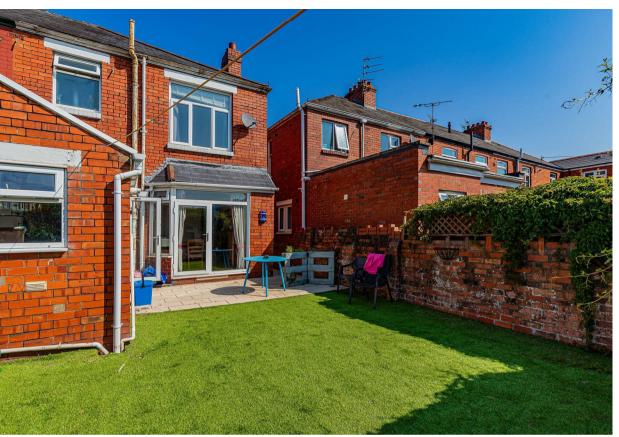

To the rear of the house is a great garden with patio and lawn area along with access to the GARAGE. Available furnished, this is a great rental property in a lovely part of Cardiff.

Video Tour (July 2020): https://youtu.be/\_2Z2nZfrZoY