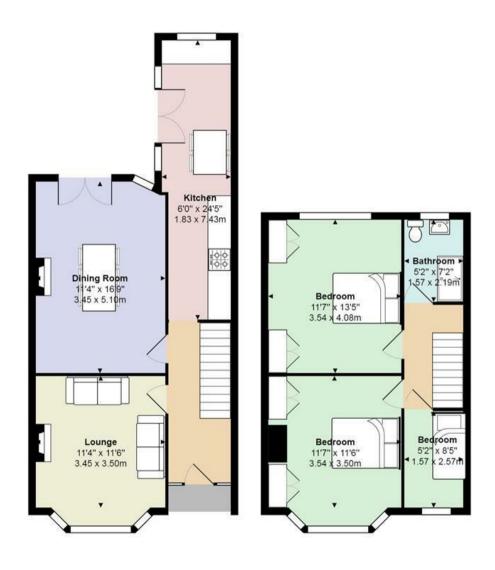

## WINDWAY AVENUE

VICTORIA PARK, CF5 1AP - £1,400 PCM

Just a short stroll from the popular Victoria Park is this fantastically presented three bedroom family home which offers a host of handsome original features. Entered via a gorgeous porch way with front garden, internally the property is extremely homely with two reception rooms and a large kitchen/diner. The hallway and two reception rooms are laid with a beautiful parquet flooring and both reception spaces are very spacious one benefiting from bay fronted windows and the other with double door access to the rear garden. The kitchen is located to the rear of the property and has been extended to make a useful kitchen / diner space, again with double door access into the garden. Upstairs are three bedrooms, two large double bedrooms and a third box room which could be used as either a single bedroom, nursery or study. The bathroom also benefits from a large walk in shower.

## Windway Avenue, Victoria Park

Total Area: 1007 ft<sup>2</sup> ... 93.6 m<sup>2</sup>

All measurements are approximate and for display purposes only