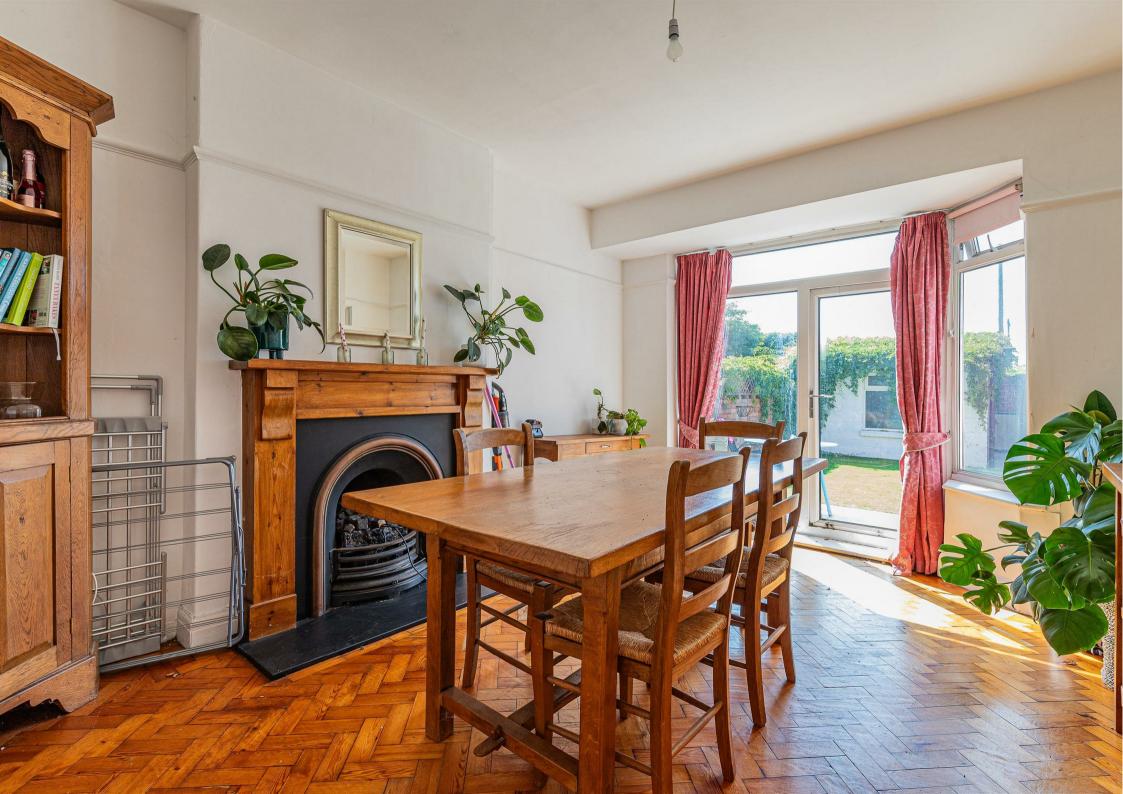

## WINDWAY AVENUE

VICTORIA PARK, CF5 1AP - £1,400 PCM

Just a short stroll from the popular Victoria Park is this fantastically presented three bedroom family home which offers a host of handsome original features. Entered via a gorgeous porch way with front garden, internally the property is extremely homely with two reception rooms and a large kitchen/diner. The hallway and two reception rooms are laid with a beautiful parquet flooring and both reception spaces are very spacious one benefiting from bay fronted windows and the other with double door access to the rear garden. The kitchen is located to the rear of the property and has been extended to make a useful kitchen / diner space, again with double door access into the garden. Upstairs are three bedrooms, two large double bedrooms and a third box room which could be used as either a single bedroom, nursery or study. The bathroom also benefits from a large walk in shower.