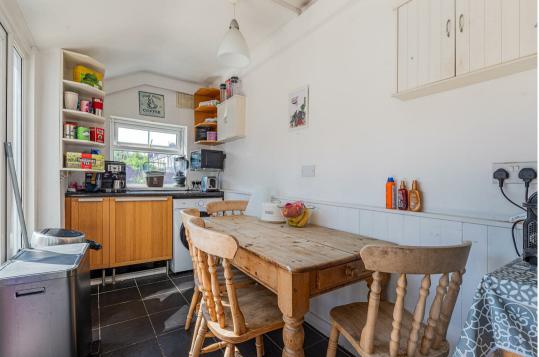

## WINDWAY AVENUE

VICTORIA PARK, CF5 1AP - £1,400 PCM

Just a short stroll from the popular Victoria Park is this fantastically presented three bedroom family home which offers a host of handsome original features. Entered via a gorgeous porch way with front garden, internally the property is extremely homely with two reception rooms and a large kitchen/diner. The hallway and two reception rooms are laid with a beautiful parquet flooring and both reception spaces are very spacious one benefiting from bay fronted windows and the other with double door access to the rear garden. The kitchen is located to the rear of the property and has been extended to make a useful kitchen / diner space, again with double door access into the garden. Upstairs are three bedrooms, two large double bedrooms and a third box room which could be used as either a single bedroom, nursery or study. The bathroom also benefits from a large walk in shower.