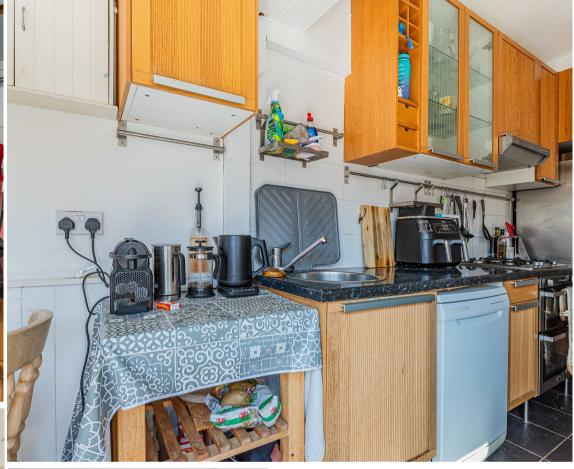

## WINDWAY AVENUE

VICTORIA PARK, CF5 1AP - £1,400 PCM

Just a short stroll from the popular Victoria Park is this fantastically presented three bedroom family home which offers a host of handsome original features. Entered via a gorgeous porch way with front garden, internally the property is extremely homely with two reception rooms and a large kitchen/diner. The hallway and two reception rooms are laid with a beautiful parquet flooring and both reception spaces are very spacious one benefiting from bay fronted windows and the other with double door access to the rear garden. The kitchen is located to the rear of the property and has been extended to make a useful kitchen / diner space, again with double door access into the garden. Upstairs are three bedrooms, two large double bedrooms and a third box room which could be used as either a single bedroom, nursery or study. The bathroom also benefits from a large walk in shower.