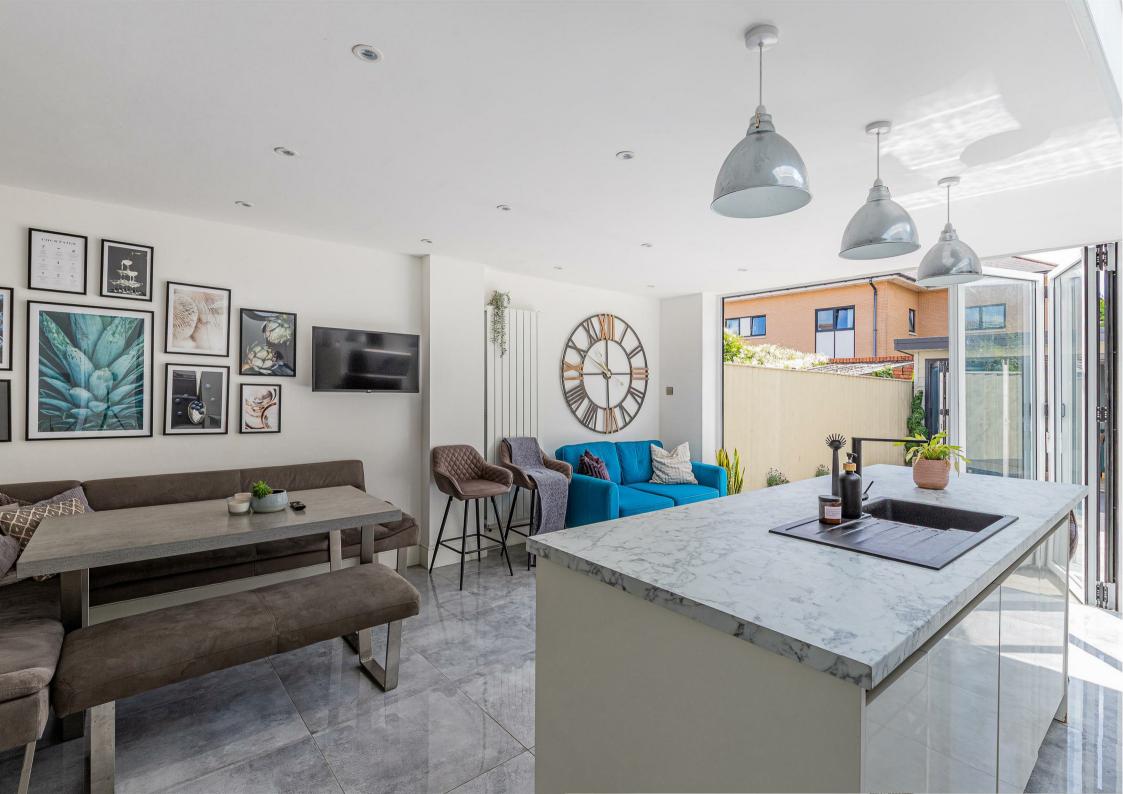

The heart of the home is undoubtedly the modern extended kitchen dining space, which boasts contemporary fittings and fixtures. The property benefits from a further two immaculately presented reception rooms, and additional garden room which was installed recently. The property boasts four double bedrooms, one with en-suite.

# KITCHEN DINER

4.85m x 5.84m (15'11 x 19'2)

WC