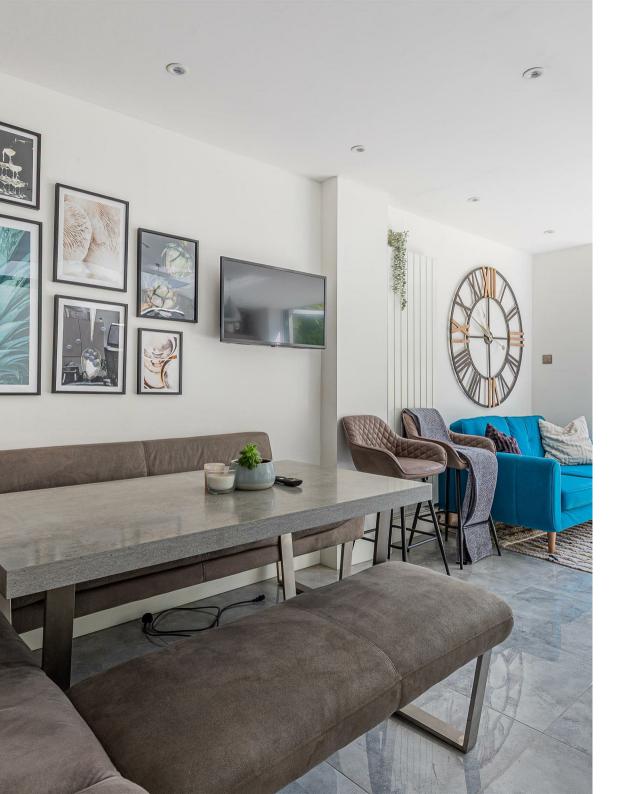

The heart of the home is undoubtedly the modern extended kitchen dining space, which boasts contemporary fittings and fixtures. The property benefits from a further two immaculately presented reception rooms, and additional garden room which was installed recently. The property boasts four double bedrooms, one with en-suite.

# **RECEPTION ROOM**

3.10m x 3.78m (10'2 x 12'5)