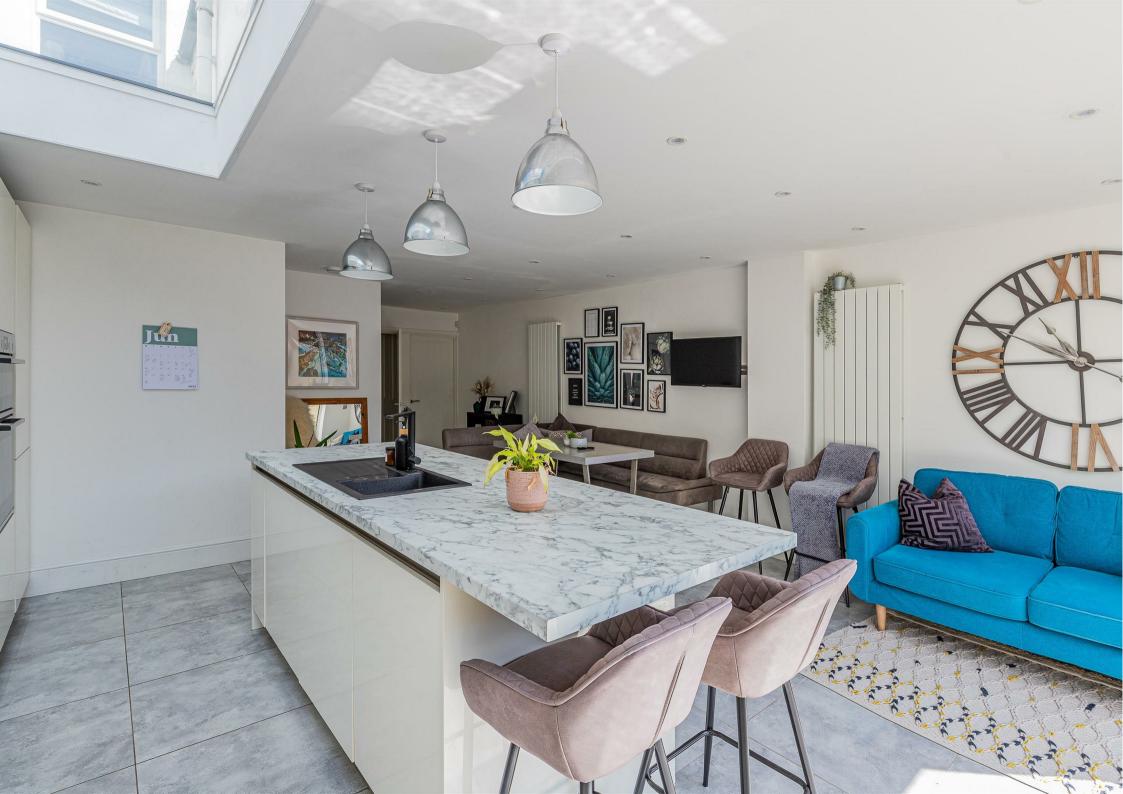

The heart of the home is undoubtedly the modern extended kitchen dining space, which boasts contemporary fittings and fixtures. The property benefits from a further two immaculately presented reception rooms, and additional garden room which was installed recently. The property boasts four double bedrooms, one with en-suite.

# KITCHEN DINER

4.85m x 5.84m (15'11 x 19'2)

WC