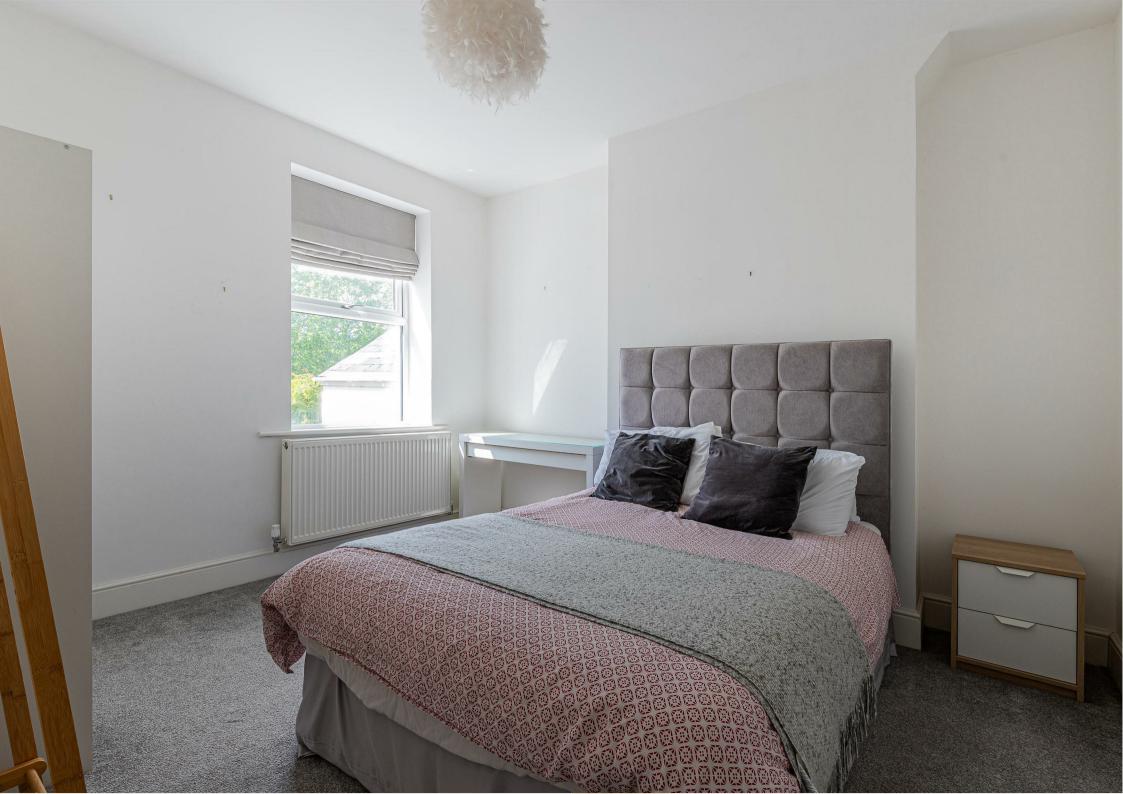

### BEDROOM 2

3.38m x 3.71m (11'1 x 12'2)

#### BEDROOM 3

2.11mx3.30m (6'11x10'10)

# **BEDROOM 4**

3.10m x 2.41m (10'2 x 7'11)