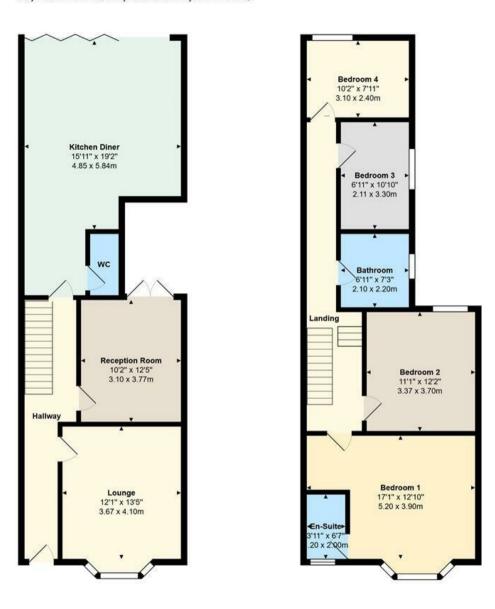

# 57, Hamilton Street, Pontcanna, CF11 9BQ

Total Area: 1503 ft² ... 139.7 m²

All measurements are approximate and for display purposes only