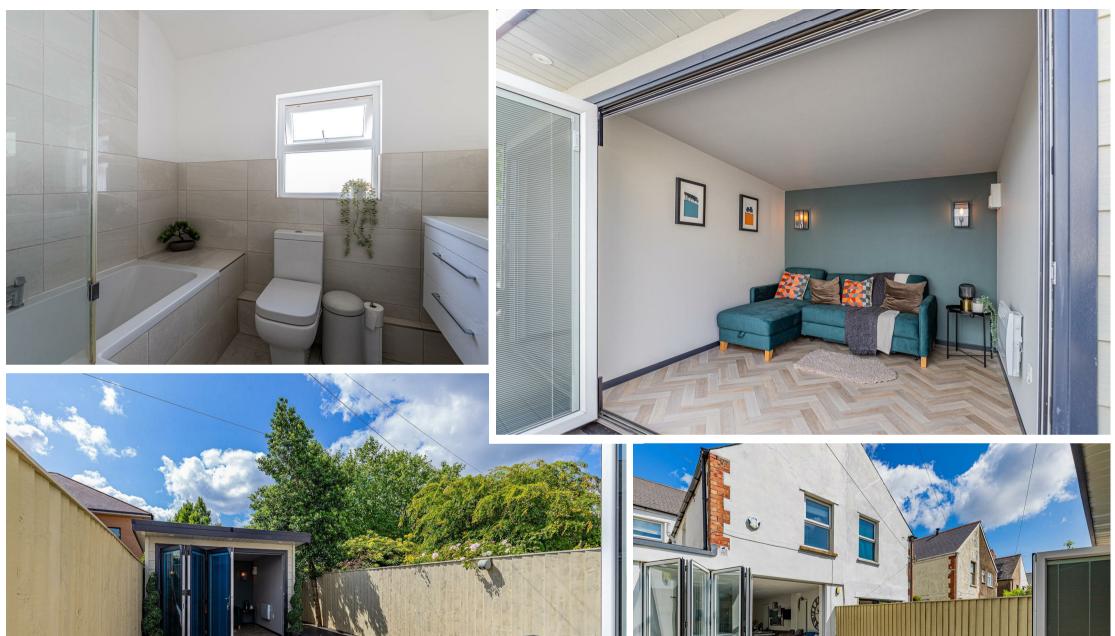

The heart of the home is undoubtedly the modern extended kitchen dining space, which boasts contemporary fittings and fixtures. The property benefits from a further two immaculately presented reception rooms, and additional garden room which was installed recently. The property boasts four double bedrooms, one with en-suite.

# **GARDEN ROOM**

#### **GARDEN**

A low maintenance paved garden, with the addition of a spectacular Garden Room, with electric & heating.