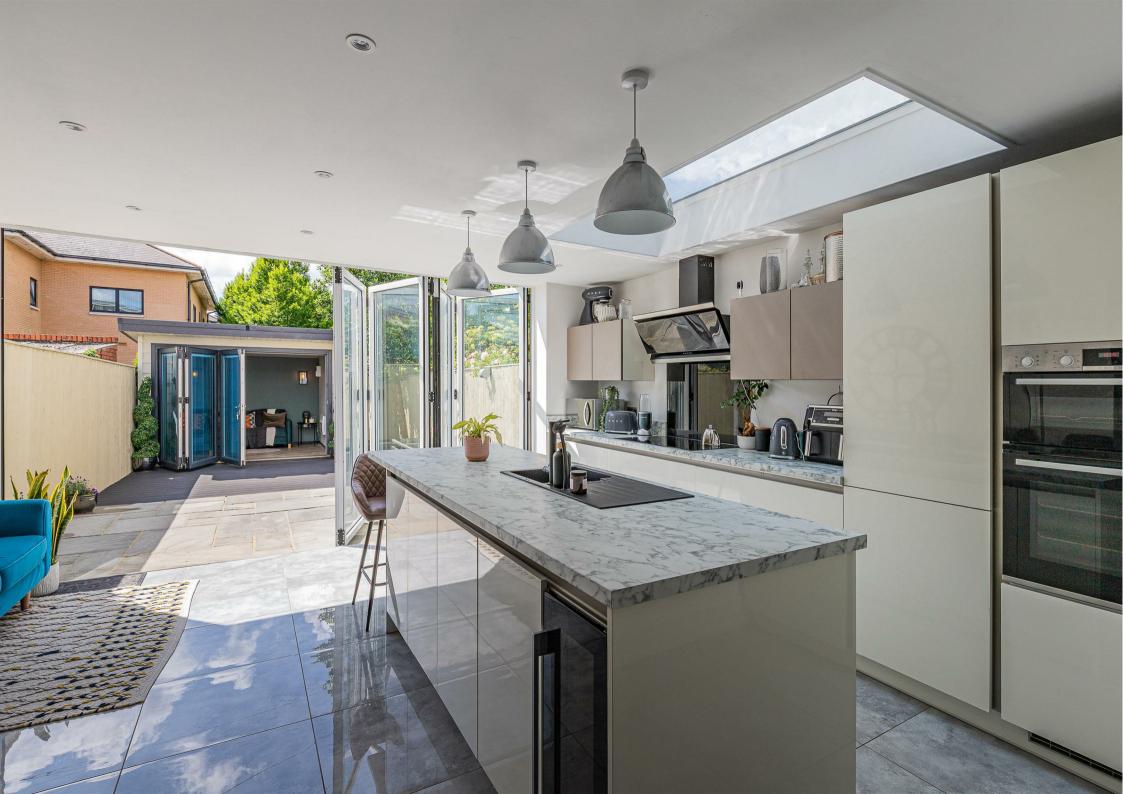

The heart of the home is undoubtedly the modern extended kitchen dining space, which boasts contemporary fittings and fixtures. The property benefits from a further two immaculately presented reception rooms, and additional garden room which was installed recently. The property boasts four double bedrooms, one with en-suite.

# KITCHEN DINER

4.85m x 5.84m (15'11 x 19'2)

WC