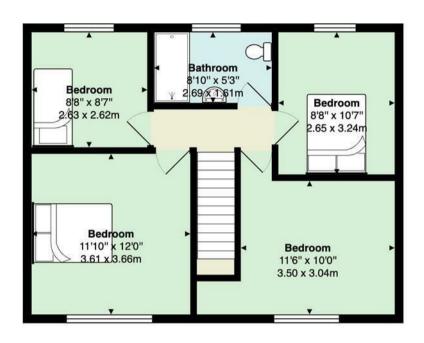

## **DEEPDENE CLOSE**

, CF5 4SB - £2,100 PCM

Jeffrey Ross are delighted to market this meticulously decorated four bedroom detached home in St Fagans on Deepdene Close. Ideally located just minutes away from the A4232 with direct access to the M4 as well as Cowbridge Road West taking you directly into the City Centre. This stylish detached home briefly comprises of entrance hallway with storage, family dining room, large living room with French Door access to the rear garden, downstairs W/C, large kitchen with appliances included, study and access to the small garage. The first floor further comprises of four double bedrooms and a family bathroom with a large walk in shower. The property further benefits from a large driveway suitable for up to three cars and a fantastic low maintenance rear garden with artificial grass, patio and seating area further benefiting from side access. The property is offered fully furnished and is a one of a kind! Not to be missed!

## PROPERTY SPECIALIST

Mr Gwyn Davies gwyn@jeffreyross.co.uk

Lettings Manager

11 Deepdene Close

Total Area: 1465 ft2 ... 136.1 m2

All measurements are approximate and for display purposes only