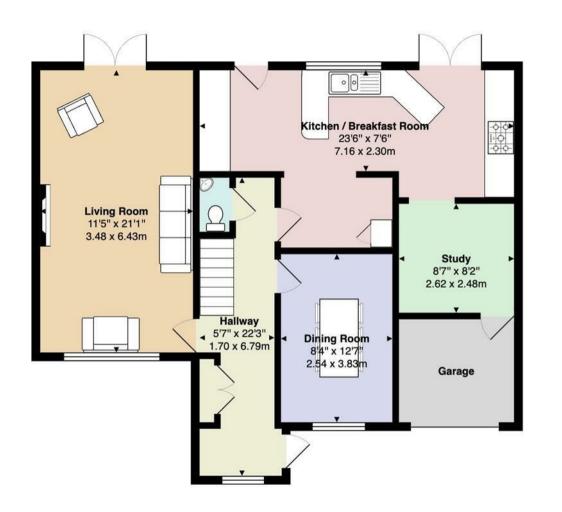

## **DEEPDENE CLOSE**

, CF5 4SB - £2,100 PCM

Jeffrey Ross are delighted to market this meticulously decorated four bedroom detached home in St Fagans on Deepdene Close. Ideally located just minutes away from the A4232 with direct access to the M4 as well as Cowbridge Road West taking you directly into the City Centre. This stylish detached home briefly comprises of entrance hallway with storage, family dining room, large living room with French Door access to the rear garden, downstairs W/C, large kitchen with appliances included, study and access to the small garage. The first floor further comprises of four double bedrooms and a family bathroom with a large walk in shower. The property further benefits from a large driveway suitable for up to three cars and a fantastic low maintenance rear garden with artificial grass, patio and seating area further benefiting from side access. The property is offered fully furnished and is a one of a kind! Not to be missed!

## PROPERTY SPECIALIST

Mr Gwyn Davies gwyn@jeffreyross.co.uk

Lettings Manager

11 Deepdene Close

Total Area: 1465 ft2 ... 136.1 m2

All measurements are approximate and for display purposes only