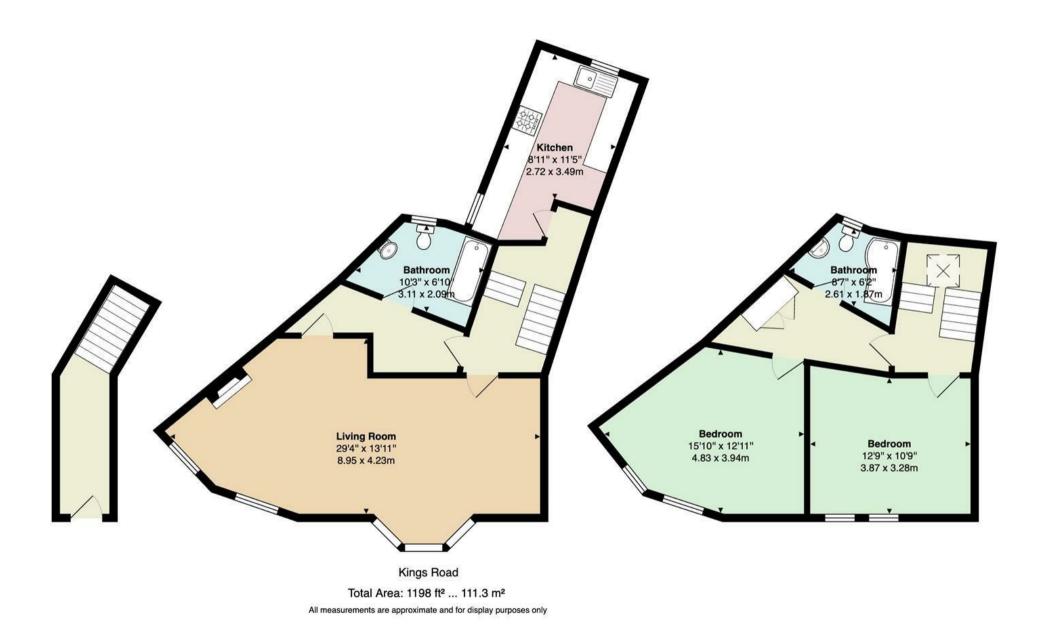

## KINGS ROAD PONTCANNA, CF11 9DF - £1,350 PCM

2 bedroom(s) 2 bathroom(s) 1198.00 sq ft

Jeffrey Ross are delighted to market this ideally loctaed, superb, two bedroom, two bathroom maisonette. Located on the corner of Kings Road & Pontcanna Street this accommodation offers superb kitchen with integrated appliances and spot-lighting. The property further offers incredibly large lounge with many windows overlooking the Pontcanna Street / Kings Road junction. The property further offers two double bedrooms, two bathroom suites and is available unfurnished.