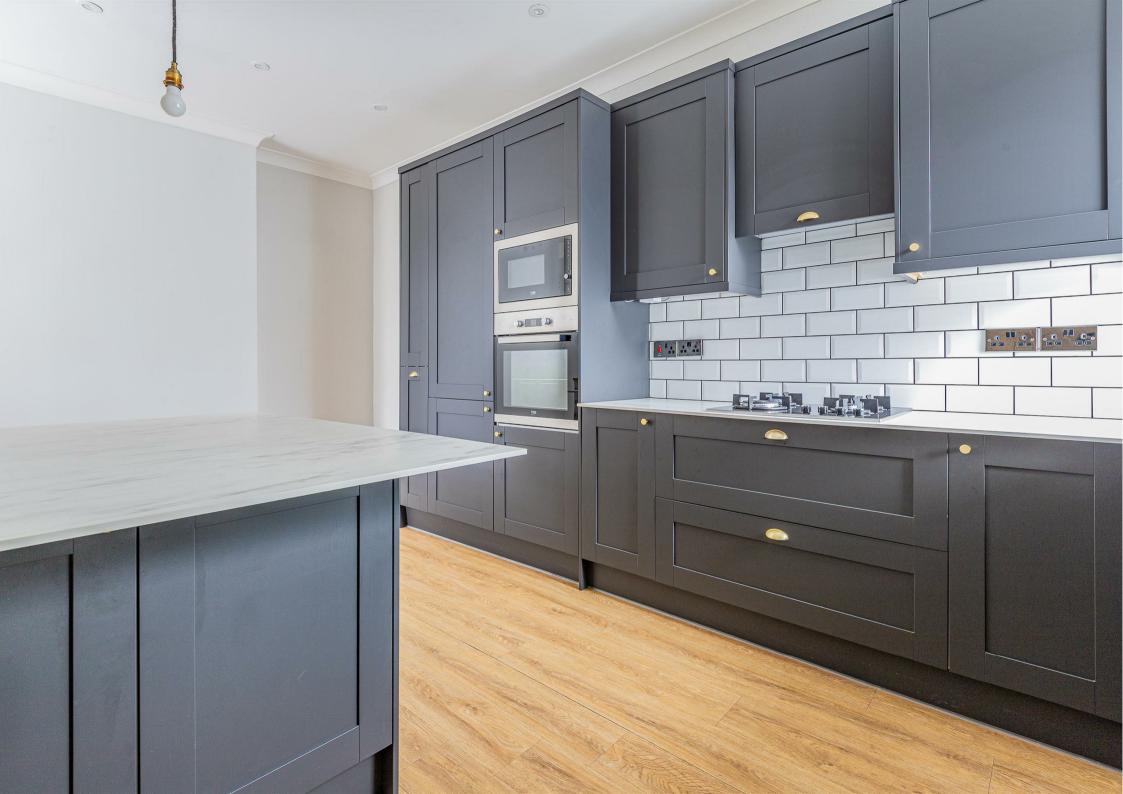

# **TALBOT STREET**PONTCANNA, CF11 9BW - £1,500 PCM

2 bedroom(s) 1 bathroom(s) 883.86 sq ft

Jeffrey Ross are pleased to market this two bedroom maisonette on the ever popular Talbot Street in Pontcanna. The property is ideally located just off Cathedral Road and it's amenities whilst also being a mere 10 minutes from the City Centre. The property benefiting from its own entrance this maisonette briefly comprises of a modern fitted kitchen with built in appliances and breakfast bar and a large living/dining area with bay fronted windows. To the first floor the property further comprises from a spacious landing, a double bedroom that would work perfectly as a home office, master bedroom with direct access to the Jack & Gill bathroom with bath and shower overhead. The property further benefits from off-road parking and is offered UNFURNISHED.

#### Energy Efficiency Rating

0 .... T They a

HALL

**KITCHEN** 5.36m x 3.78m (17'7 x 12'5)

**LIVING ROOM** 5.21m x 4.78m (17'1 x 15'8)

LANDING

**BEDROOM** 3.33m x 3.48m (10'11 x 11'5)

**BEDROOM** 3.33m x 4.22m (10'11 x 13'10)