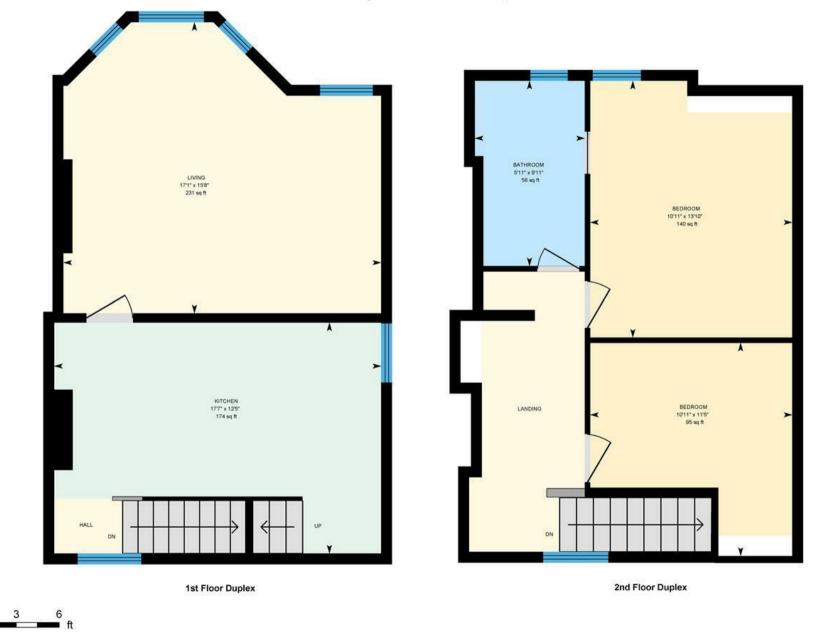

#### Energy Efficiency Rating

0 .... T They a

HALL

**KITCHEN** 5.36m x 3.78m (17'7 x 12'5)

**LIVING ROOM** 5.21m x 4.78m (17'1 x 15'8)

LANDING

**BEDROOM** 3.33m x 3.48m (10'11 x 11'5)

**BEDROOM** 3.33m x 4.22m (10'11 x 13'10)

**BATHROOM** 1.80m x 3.02m (5'11 x 9'11)

**TENURE** We are informed by our client that the property is leasehold, this is to b confirmed by your legal advisor.

**COUNCIL TAX** Band C

### Talbot St, Pontcanna, CRF

Main Building: Total Interior Area 883.86 sq ft

0

www.jeffreyros.co.uk