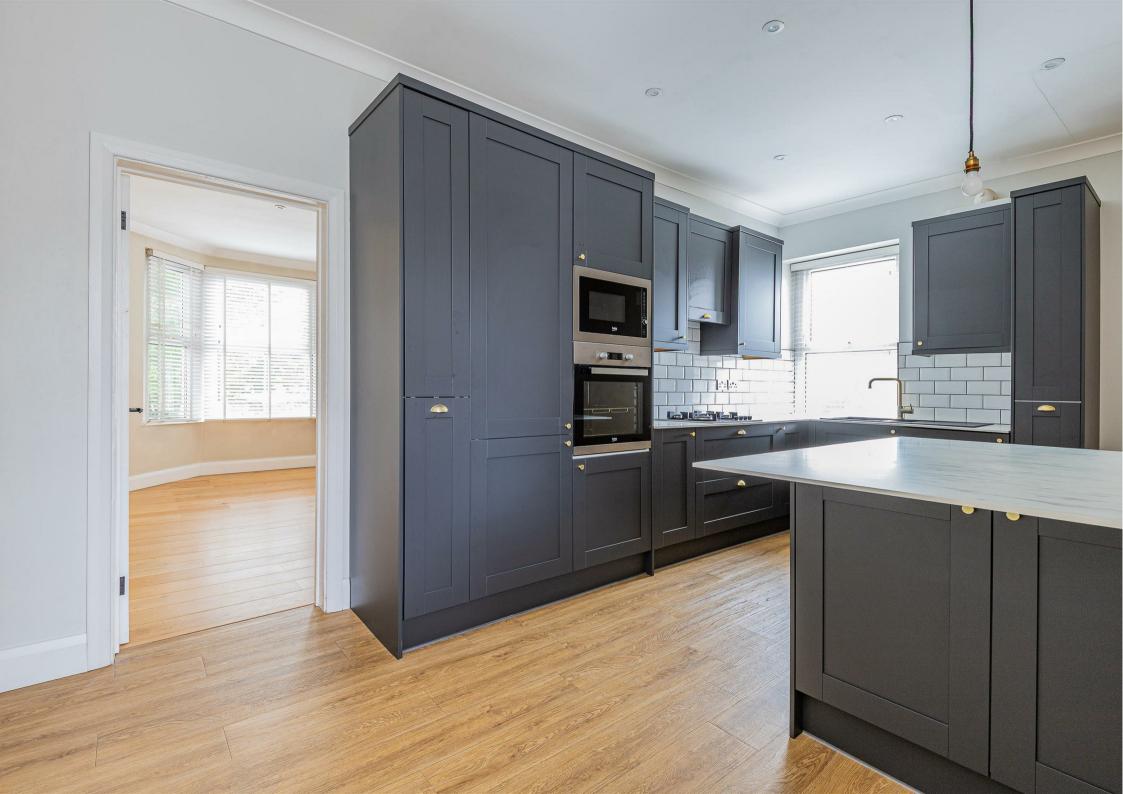

# **TALBOT STREET**PONTCANNA, CF11 9BW - £1,500 PCM

2 bedroom(s) 1 bathroom(s) 883.86 sq ft

Jeffrey Ross are pleased to market this two bedroom maisonette on the ever popular Talbot Street in Pontcanna. The property is ideally located just off Cathedral Road and it's amenities whilst also being a mere 10 minutes from the City Centre. The property benefiting from its own entrance this maisonette briefly comprises of a modern fitted kitchen with built in appliances and breakfast bar and a large living/dining area with bay fronted windows. To the first floor the property further comprises from a spacious landing, a double bedroom that would work perfectly as a home office, master bedroom with direct access to the Jack & Gill bathroom with bath and shower overhead. The property further benefits from off-road parking and is offered UNFURNISHED.