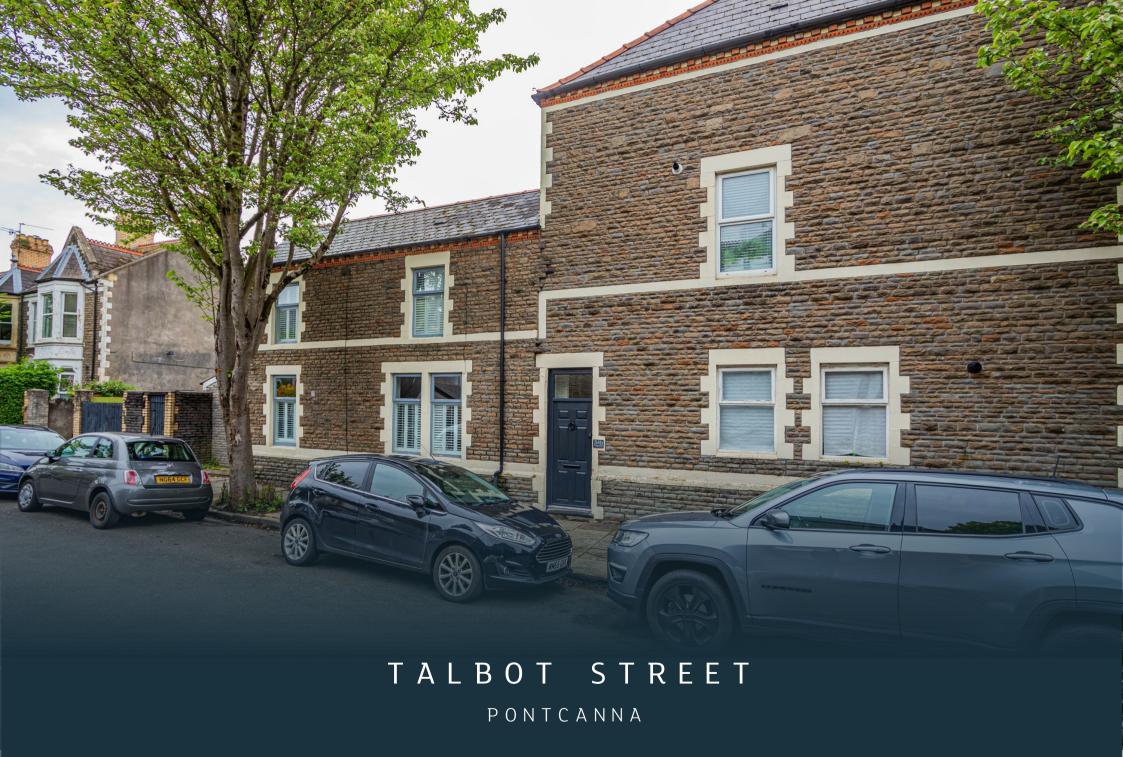

### **TALBOT STREET**

PONTCANNA, CF11 9BW - £1,500 PCM

Jeffrey Ross are pleased to market this two bedroom maisonette on the ever popular Talbot Street in Pontcanna. The property is ideally located just off Cathedral Road and it's amenities whilst also being a mere 10 minutes from the City Centre. The property benefiting from its own entrance this maisonette briefly comprises of a modern fitted kitchen with built in appliances and breakfast bar and a large living/dining area with bay fronted windows. To the first floor the property further comprises from a spacious landing, a double bedroom that would work perfectly as a home office, master bedroom with direct access to the Jack & Gill bathroom with bath and shower overhead. The property further benefits from off-road parking and is offered UNFURNISHED.