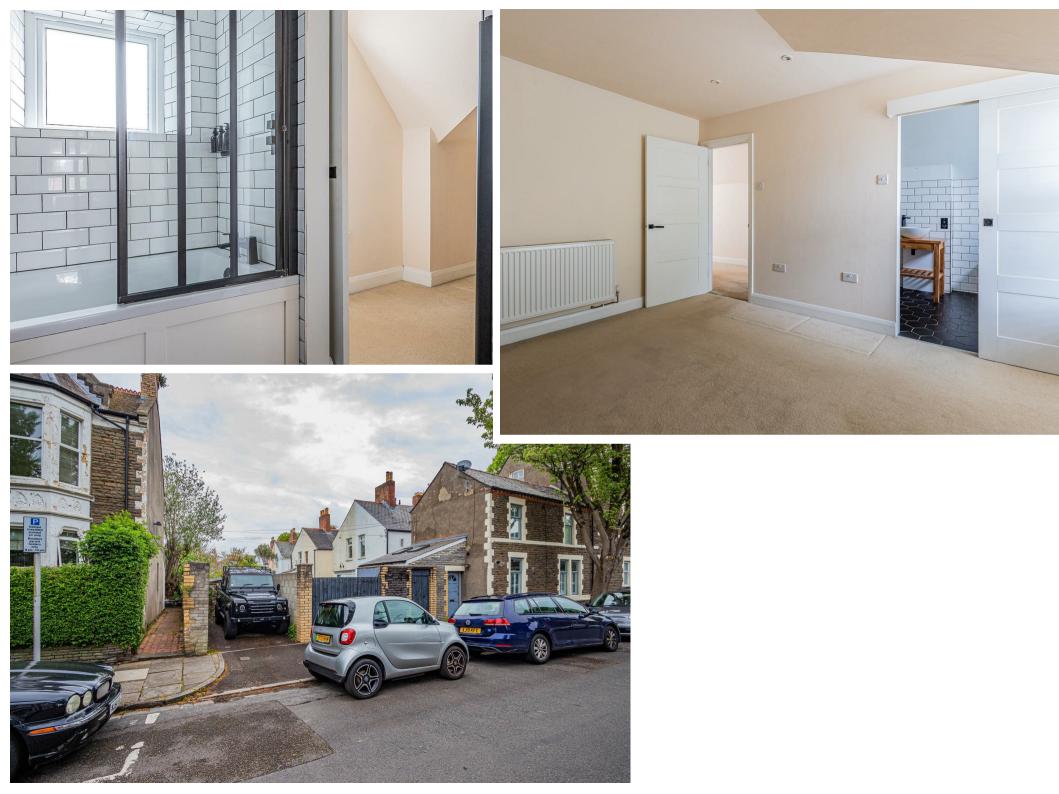

#### **BATHROOM**

1.80m x 3.02m (5'11 x 9'11)

#### **BEDROOM**

3.33m x 3.48m (10'11 x 11'5)

#### **BEDROOM**

3.33m x 4.22m (10'11 x 13'10)

## Talbot St, Pontcanna, CRF

Main Building: Total Interior Area 883.86 sq ft BATHROOM 5'11" x 9'11" 56 sq ft LIVING 17'1" x 15'8" BEDROOM 10"11" x 13"10" 140 sq ft KITCHEN 177" x 125" 174 sq ft BEDROOM LANDING 10'11" x 11'5" 95 sq ft 2nd Floor Duplex 1st Floor Duplex