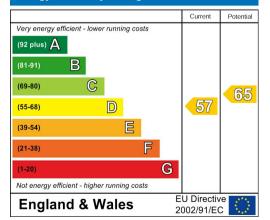

EPC RATING of D COUNCIL TAX BAND of F

A holding fee of one weeks' rent will be payable to secure the property. This will be deducted from the final balance payable upon moving into the property, subject to a successful application. JeffreyRoss Limited reserves the right to retain this payment should the applicant have provided false or misleading information at the time of applying for the dwelling or failed to take reasonable steps to enter into the occupation contract.

## Energy Efficiency Rating

11

Comments by Mr Gwyn Davies