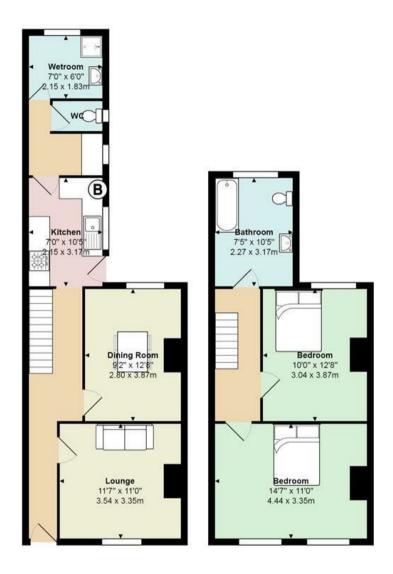

## MORTIMER ROAD PONTCANNA, CF11 9JZ - £1,250 PCM

2 bedroom(s) 2 bedroom(s) 948.00 sq ft

A refurbished two bedroom mid terrace situated in the heart of Pontcanna. The accommodation comprises entrance hall, lounge, dining room, modern gloss kitchen, utility area and shower room to the ground floor. To the first floor are two good size double bedrooms and large family bathroom with over head shower. The property is offered unfurnished.

## Mortimer Road, Pontcanna

 $\label{eq:state} Total \ Area: 948 \ ft^2 \ \dots \ 88.1 \ m^2$  All measurements are approximate and for display purposes only

www.jeffreyros.co.uk