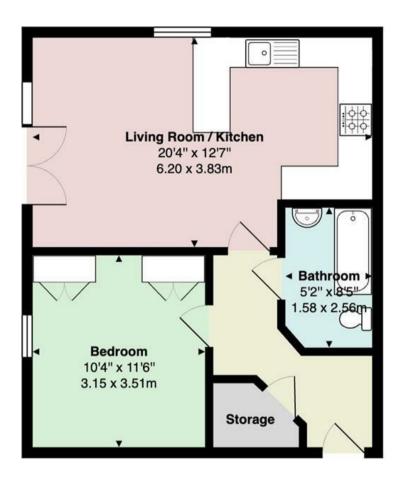

## **MEADOW WAY**

TYLA GARW, CF72 9FS - £700 PCM

Jeffrey Ross are pleased to market this one bedroom apartment on Meadow Way in Pontyclun. The property is ideally located just 5 minutes from Pontyclun train station and 10 minutes from the M4. The property is located on the second floor of the block and briefly comprises of entrance hallway with storage cupboard, double bedroom, bathroom with bath and shower overhead, large open plan living room / kitchen with kitchen island and Juliette Balcony. The property benefits from Gas Central Heating and allocated parking and is offered part-furnished.

## PROPERTY SPECIALIST

Mr Ryan Evans

ryan@jeffreyross.co.uk

Administrator

Comments by Mr Ryan Evans

22 Meadow Way

Total Area: 499 ft2 ... 46.4 m2

All measurements are approximate and for display purposes only