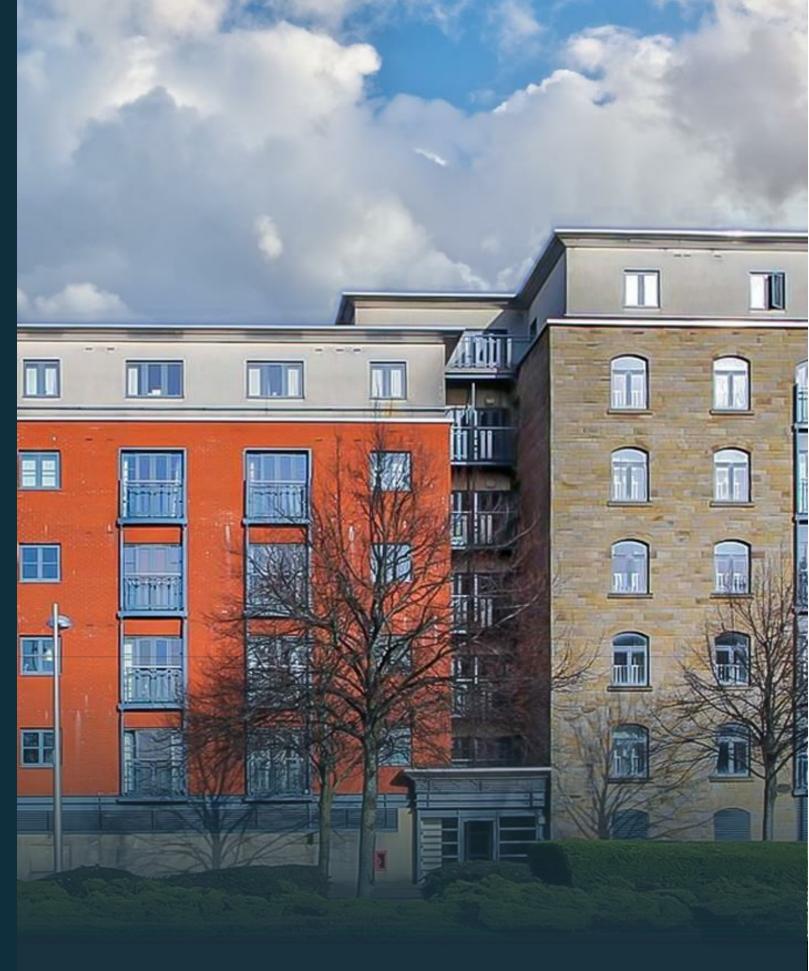

## , CF10 4BR - £950 PCM PCM

1 bedroom(s) 1 bathroom(s) 481.00 sq ft

One bedroom flat located within walking distance of the City Centre and Mermaid Quay in Cardiff Bay. The property comprises of an open plan lounge/dining and kitchen area. Kitchen to include integrated fridge/freezer, washing machine, ceramic hob and electric oven/grill. One double bedroom and bathroom with bath and overhead shower. Electric heating. Secure allocated parking. Available furnished. Suitable for a single person or a couple.