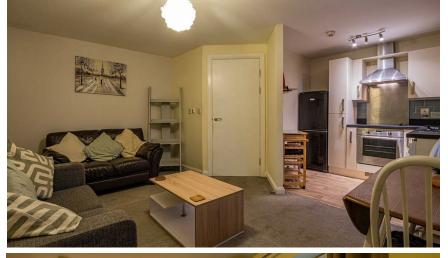

## , CF10 4BR - £950 PCM PCM

1 bedroom(s) 1 bathroom(s) 481.00 sq ft

One bedroom flat located within walking distance of the City Centre and Mermaid Quay in Cardiff Bay. The property comprises of an open plan lounge/dining and kitchen area. Kitchen to include integrated fridge/freezer, washing machine, ceramic hob and electric oven/grill. One double bedroom and bathroom with bath and overhead shower. Electric heating. Secure allocated parking. Available furnished. Suitable for a single person or a couple.