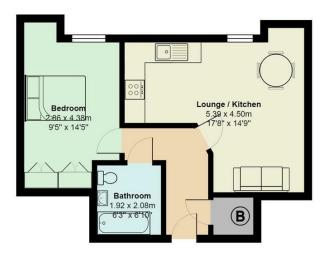

PROPERTY SPECIALIST

Ms Cody Byrne cody@jeffreyross.co.uk

Property Management Co-ordinator

The Granary, Cardiff Bay

Total Area: 44.7 m<sup>2</sup> ... 481 ft<sup>2</sup> All measurements are approximate and for display purposes only