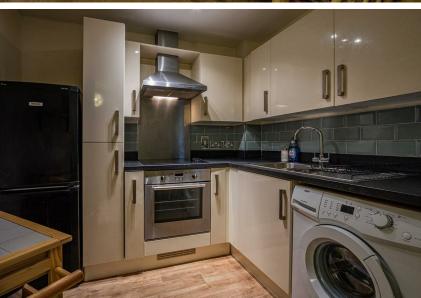

## , CF10 4BR - £950 PCM PCM

1 bedroom(s) 1 bathroom(s) 481.00 sq ft

One bedroom flat located within walking distance of the City Centre and Mermaid Quay in Cardiff Bay. The property comprises of an open plan lounge/dining and kitchen area. Kitchen to include integrated fridge/freezer, washing machine, ceramic hob and electric oven/grill. One double bedroom and bathroom with bath and overhead shower. Electric heating. Secure allocated parking. Available furnished. Suitable for a single person or a couple.