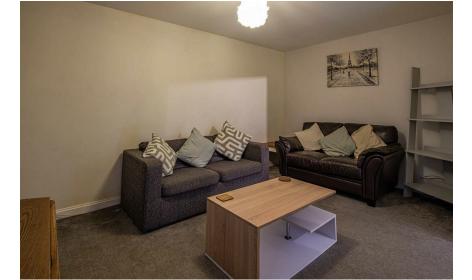

## , CF10 4BR - £950 PCM PCM

1 bedroom(s) 1 bathroom(s) 481.00 sq ft

One bedroom flat located within walking distance of the City Centre and Mermaid Quay in Cardiff Bay. The property comprises of an open plan lounge/dining and kitchen area. Kitchen to include integrated fridge/freezer, washing machine, ceramic hob and electric oven/grill. One double bedroom and bathroom with bath and overhead shower. Electric heating. Secure allocated parking. Available furnished. Suitable for a single person or a couple.