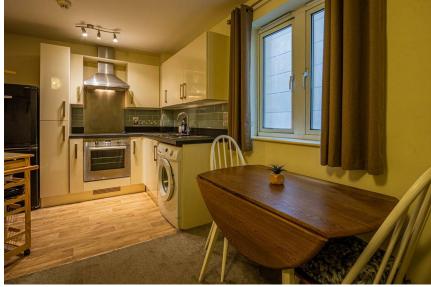

## , CF10 4BR - £950 PCM PCM

1 bedroom(s) 1 bathroom(s) 481.00 sq ft

One bedroom flat located within walking distance of the City Centre and Mermaid Quay in Cardiff Bay. The property comprises of an open plan lounge/dining and kitchen area. Kitchen to include integrated fridge/freezer, washing machine, ceramic hob and electric oven/grill. One double bedroom and bathroom with bath and overhead shower. Electric heating. Secure allocated parking. Available furnished. Suitable for a single person or a couple.