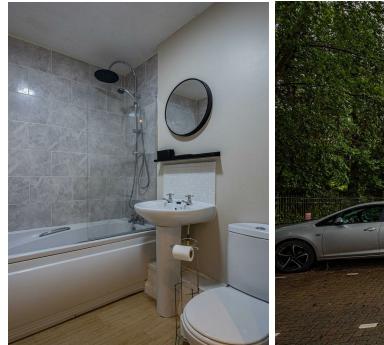

## , CF10 4BR - £950 PCM PCM

1 bedroom(s) 1 bathroom(s) 481.00 sq ft

One bedroom flat located within walking distance of the City Centre and Mermaid Quay in Cardiff Bay. The property comprises of an open plan lounge/dining and kitchen area. Kitchen to include integrated fridge/freezer, washing machine, ceramic hob and electric oven/grill. One double bedroom and bathroom with bath and overhead shower. Electric heating. Secure allocated parking. Available furnished. Suitable for a single person or a couple.