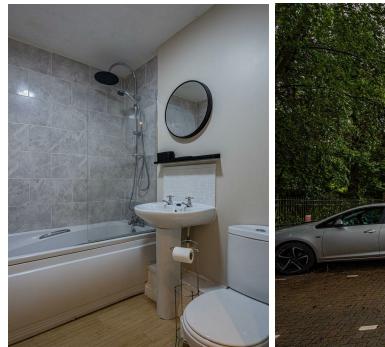

#### , CF10 4BR - £950 PCM PCM

1 bedroom(s) 1 bathroom(s) 481.00 sq ft

One bedroom flat located within walking distance of the City Centre and Mermaid Quay in Cardiff Bay. The property comprises of an open plan lounge/dining and kitchen area. Kitchen to include integrated fridge/freezer, washing machine, ceramic hob and electric oven/grill. One double bedroom and bathroom with bath and overhead shower. Electric heating. Secure allocated parking. Available furnished. Suitable for a single person or a couple.