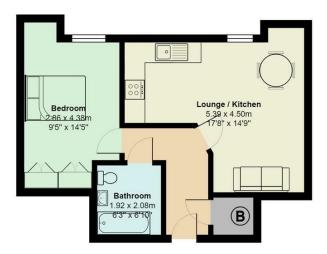

#### , CF10 4BR - £950 PCM PCM

1 bedroom(s) 1 bathroom(s) 481.00 sq ft

One bedroom flat located within walking distance of the City Centre and Mermaid Quay in Cardiff Bay. The property comprises of an open plan lounge/dining and kitchen area. Kitchen to include integrated fridge/freezer, washing machine, ceramic hob and electric oven/grill. One double bedroom and bathroom with bath and overhead shower. Electric heating. Secure allocated parking. Available furnished. Suitable for a single person or a couple.

PROPERTY SPECIALIST

Mr Gwyn Davies gwyn@jeffreyross.co.uk

Lettings Manager

Total Area: 44.7 m<sup>2</sup> ... 481 ft<sup>2</sup> All measurements are approximate and for display purposes only