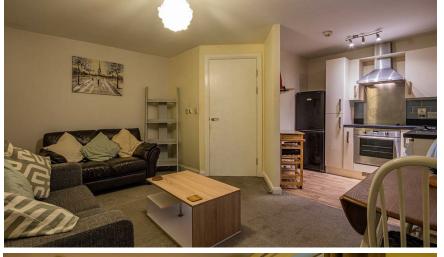

#### , CF10 4BR - £950 PCM PCM

1 bedroom(s) 1 bathroom(s) 481.00 sq ft

One bedroom flat located within walking distance of the City Centre and Mermaid Quay in Cardiff Bay. The property comprises of an open plan lounge/dining and kitchen area. Kitchen to include integrated fridge/freezer, washing machine, ceramic hob and electric oven/grill. One double bedroom and bathroom with bath and overhead shower. Electric heating. Secure allocated parking. Available furnished. Suitable for a single person or a couple.