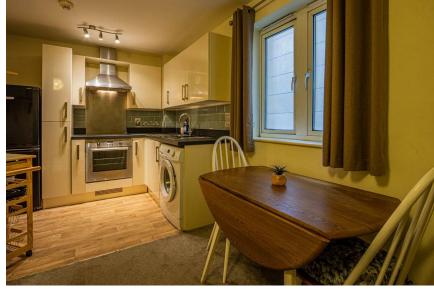

#### , CF10 4BR - £950 PCM PCM

1 bedroom(s) 1 bathroom(s) 481.00 sq ft

One bedroom flat located within walking distance of the City Centre and Mermaid Quay in Cardiff Bay. The property comprises of an open plan lounge/dining and kitchen area. Kitchen to include integrated fridge/freezer, washing machine, ceramic hob and electric oven/grill. One double bedroom and bathroom with bath and overhead shower. Electric heating. Secure allocated parking. Available furnished. Suitable for a single person or a couple.