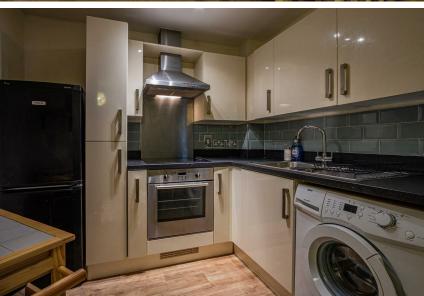

#### , CF10 4BR - £950 PCM PCM

1 bedroom(s) 1 bathroom(s) 481.00 sq ft

One bedroom flat located within walking distance of the City Centre and Mermaid Quay in Cardiff Bay. The property comprises of an open plan lounge/dining and kitchen area. Kitchen to include integrated fridge/freezer, washing machine, ceramic hob and electric oven/grill. One double bedroom and bathroom with bath and overhead shower. Electric heating. Secure allocated parking. Available furnished. Suitable for a single person or a couple.