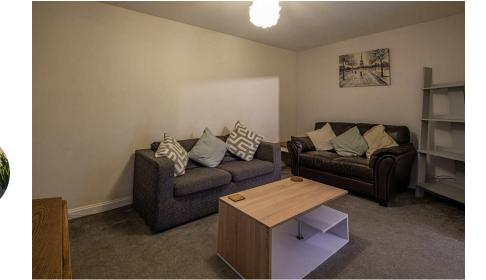

#### , CF10 4BR - £950 PCM PCM

1 bedroom(s) 1 bathroom(s) 481.00 sq ft

One bedroom flat located within walking distance of the City Centre and Mermaid Quay in Cardiff Bay. The property comprises of an open plan lounge/dining and kitchen area. Kitchen to include integrated fridge/freezer, washing machine, ceramic hob and electric oven/grill. One double bedroom and bathroom with bath and overhead shower. Electric heating. Secure allocated parking. Available furnished. Suitable for a single person or a couple.