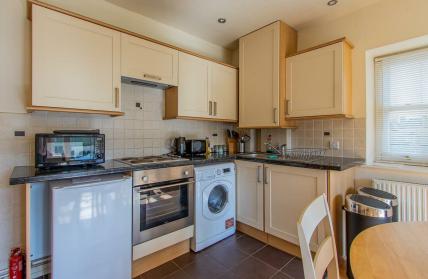

## , CF11 9HE - £1,300 PCM PCM

2 bedroom(s) 2 bathroom(s) 598.00 sq ft

Jeffrey Ross are delighted to market this two bedroom apartment located on the ever popular Cathedral Road. This ground floor two bedroom apartment comes with its own private garden and parking space to the rear. The apartment is located to the rear of building which makes it nice and quiet, the two double bedrooms are a good size and both come with fitted cupboard space. Off the main bedroom there is also an en-suite. The open plan living room is really well proportioned and the double doors to the rear garden lets in lots of light. The property also benefits from gas central heating and is available furnished. Perfect for a professional couple or two sharers.