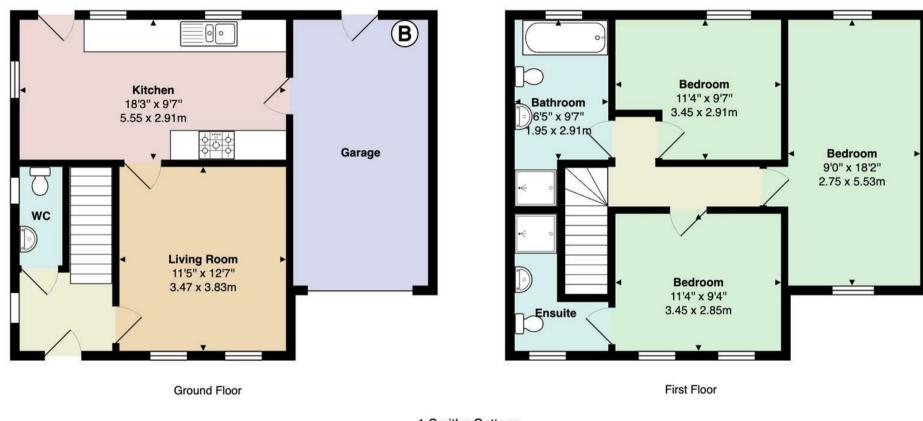

## **GROESFAEN** PONTYCLUN, CF72 8NS - £1,100 PCM

3 bedroom(s) 2 bathroom(s) 1100.00 sq ft

Jeffrey Ross are pleased to market this modern three bedroom semi detached property situated in Groesfaen. The property comprises entrance hall, lounge, kitchen/diner and cloakroom WC to the ground floor. To the first floor are three double bedrooms, family bathroom and en-suite shower room. The property further benefits enclosed, low maintenance side and rear garden and driveway parking for two cars. The property is offered UNFURNISHED and further benefits from Gas Central Heating and a Garage.