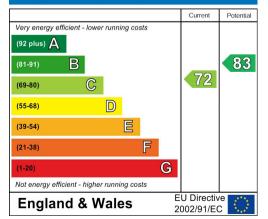

EPC Rating: C Council Tax Band: E

A holding fee of one weeks' rent will be payable to secure the dwelling. This will be deducted from the final balance payable upon moving into the dwelling, subject to a successful application. Jeffrey Ross Limited reserves the right to retain this payment should the applicant have provided false or misleading information at the time of applying for the dwelling or failed to take reasonable steps to enter into the Standard Occupation Contract.