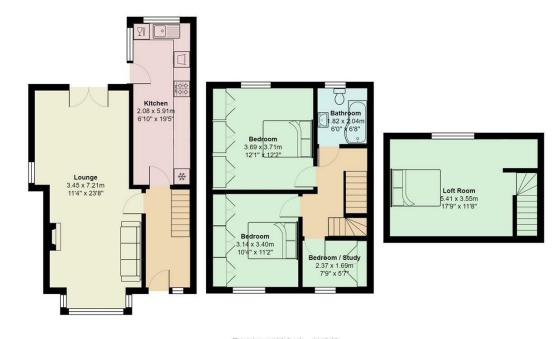

## VICTORIA PARK, CF5 1HN - £1,400 PCM **PCM**

We are delighted to offer this substantial and extremely spacious 3-bedroom, end terrace home within the sought after area of Victoria Park. Located on the corner of Lionel Road (at the Forrest Road junction) the property offers a host of benefits to include a brilliant living space, newly fitted kitchen and low-maintenance rear garden with side gate entrance. On the first-floor are three bedrooms, two spacious doubles (both with excellent fitted wardrobes) and a third, single bedroom/study. A family bathroom is also located on the first-floor complete with bathtub and shower over. The loft has been converted to make a loft-room which would work well as an additional reception room or study area. A lovely property.

GAS CENTRAL HEATING. STREET PARKING. FLOOR PLAN AVAILABLE.

EPC RATING of D COUNCIL TAX BAND of D

A holding fee of one weeks' rent will be payable to secure the dwelling. This will be deducted from the final balance payable upon moving into the dwelling, subject to a successful application. Jeffrey Ross Limited reserves the right to retain this payment should the applicant have provided false or misleading information at the time of applying for the dwelling or failed to take reasonable steps to enter into the Standard Occupation Contract.