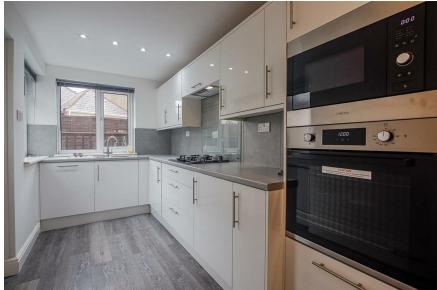

## VICTORIA PARK, CF5 1HN - £1,400 PCM **PCM**

We are delighted to offer this substantial and extremely spacious 3-bedroom, end terrace home within the sought after area of Victoria Park. Located on the corner of Lionel Road (at the Forrest Road junction) the property offers a host of benefits to include a brilliant living space, newly fitted kitchen and low-maintenance rear garden with side gate entrance. On the first-floor are three bedrooms, two spacious doubles (both with excellent fitted wardrobes) and a third, single bedroom/study. A family bathroom is also located on the first-floor complete with bathtub and shower over. The loft has been converted to make a loft-room which would work well as an additional reception room or study area. A lovely property.