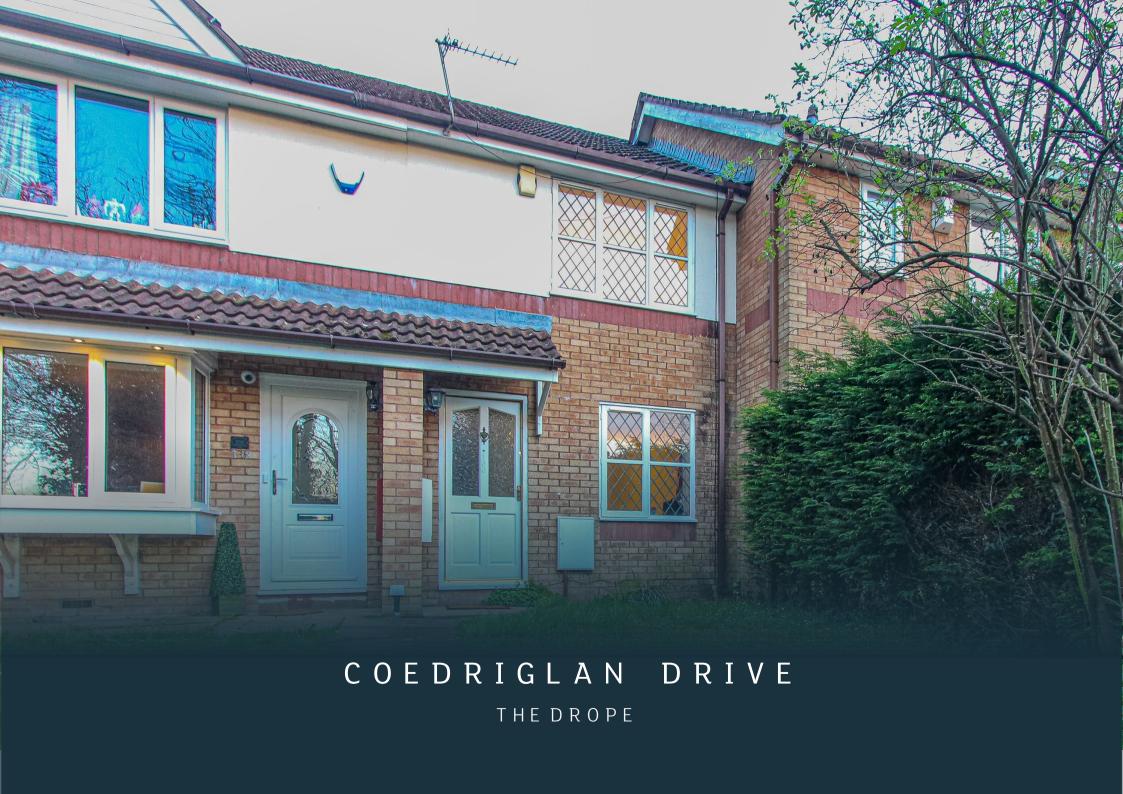

## **COEDRIGLAN DRIVE**

THE DROPE, CF5 4UQ - £950 PCM

Well finished two bedroom mid terraced property which has recently repainted. The kitchen comes complete with washing machine and split fridge/freezer. open plan living / dining room with wooden flooring. To the first floor are two good size bedrooms, both with fitted storage. The bathroom comes complete with a shower over bath. To the front is driveway parking and to the rear is a landscaped garden. The Drope is an ideal commuter location thanks to Cardiff city and M4 being easily accessible along with Culverhouse Cross. The property further benefiting from a new

central heating boiler, UPVC double glazing and off street parking. UNFURNISHED.

Available: 01/06/25

EPC RATING OF C COUNCIL TAX BAND of C

A holding fee of one weeks' rent will be payable to secure the property. This will be deducted from the final balance payable upon moving into the property, subject to a successful application. JeffreyRoss Limited reserves the right to retain this payment should the applicant have provided false or misleading information at the time of applying for the Tenancy or failed to take reasonable steps to enter into the tenancy agreement.