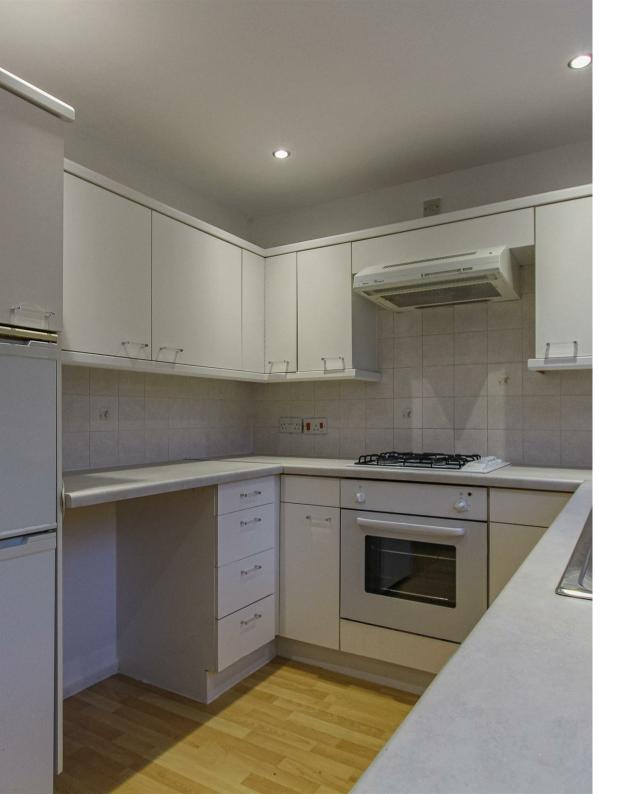

## **COEDRIGLAN DRIVE**

THE DROPE, CF5 4UQ - £950 PCM

Well finished two bedroom mid terraced property which has recently repainted. The kitchen comes complete with washing machine and split fridge/freezer. open plan living / dining room with wooden flooring. To the first floor are two good size bedrooms, both with fitted storage. The bathroom comes complete with a shower over bath. To the front is driveway parking and to the rear is a landscaped garden. The Drope is an ideal commuter location thanks to Cardiff city and M4 being easily accessible along with Culverhouse Cross. The property further benefiting from a new