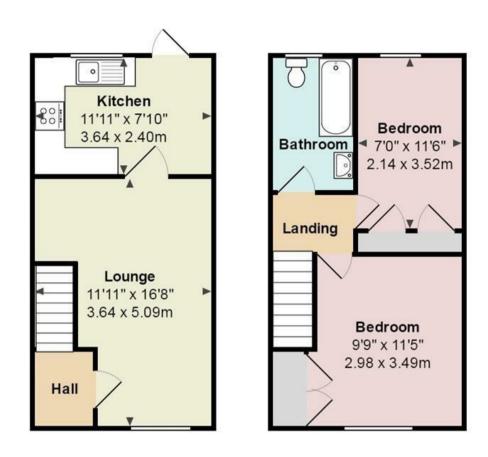

## PROPERTY SPECIALIST

Jon Hooper-Nash jon@jeffreyross.co.uk

Director

Comments by Jon Hooper-Nash

Coedriglan Dr, Cardiff CF5 4UN

Total Area: 613 ft<sup>2</sup> ... 56.9 m<sup>2</sup>

All measurements are approximate and for display purposes only