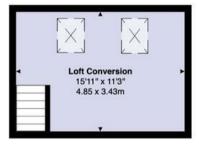

## **COWBRIDGE ROAD EAST**

, CF5 1BJ - £1,200 PCM

2 bedroom(s) bathroom(s) 888.00 sq ft

Jeffrey Ross are pleased to market this newly decorated two bedroom maisonette on Cowbridge Road East. Ideally located with Victoria Park and the bars, cafes, restaurants of Cowbridge road East quite literally on your doorstep. This maisonette briefly comprises of entrance hallway, spacious open-plan living room / kitchen with appliances included and further benefitting from bay fronted and south facing windows, WC, double bedroom with en-suite with walking shower and last but certainly not least a spacious loft conversion. The property benefits from Gas Central Heating and is offered Unfurnished. A MUST SEE! FLOOR PLAN NOW AVAILABLE!