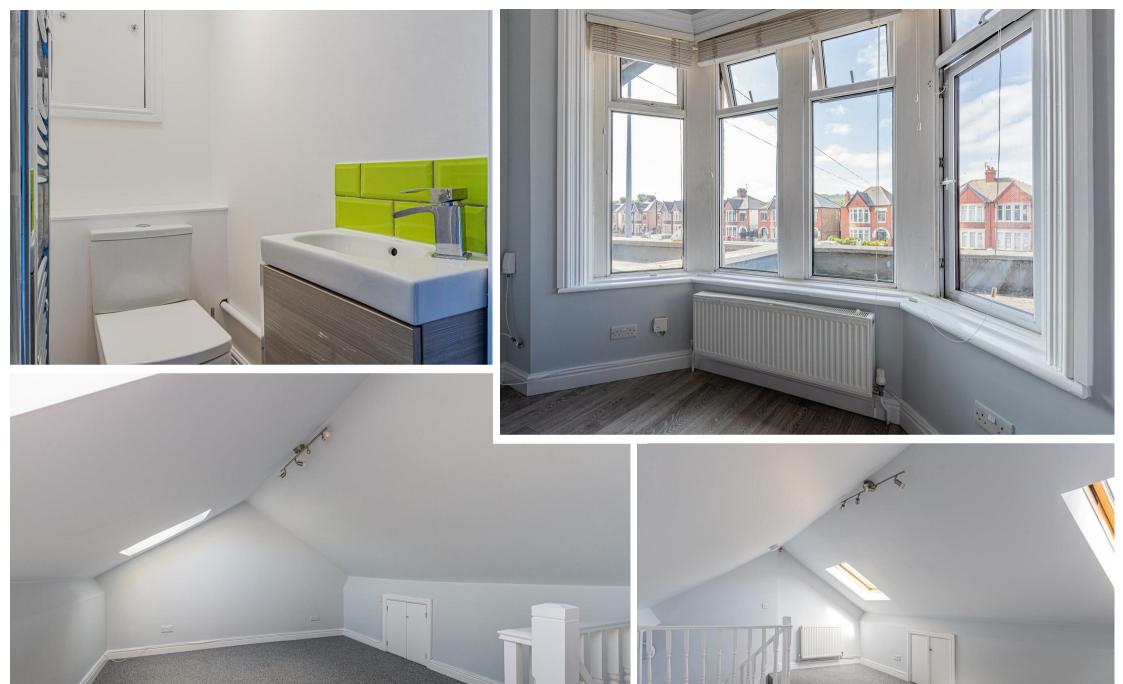

## **COWBRIDGE ROAD EAST**

, CF5 1BJ - £1,200 PCM

2 bedroom(s) bathroom(s) 888.00 sq ft

Jeffrey Ross are pleased to market this newly decorated two bedroom maisonette on Cowbridge Road East. Ideally located with Victoria Park and the bars, cafes, restaurants of Cowbridge road East quite literally on your doorstep. This maisonette briefly comprises of entrance hallway, spacious open-plan living room / kitchen with appliances included and further benefitting from bay fronted and south facing windows, WC, double bedroom with en-suite with walking shower and last but certainly not least a spacious loft conversion. The property benefits from Gas Central Heating and is offered Unfurnished. A MUST SEE! FLOOR PLAN NOW AVAILABLE!