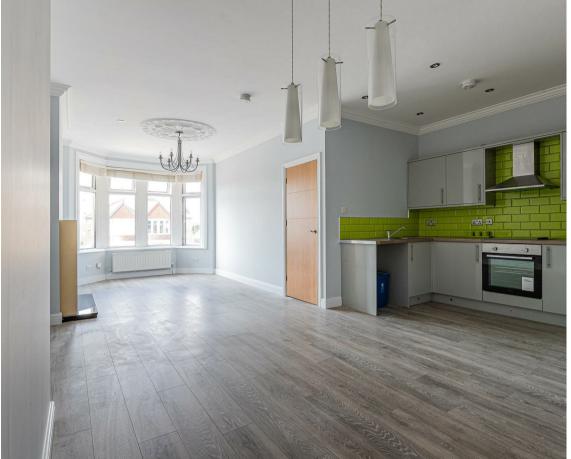

## **COWBRIDGE ROAD EAST**

, CF5 1BJ - £1,200 PCM

2 bedroom(s) bathroom(s) 888.00 sq ft

Jeffrey Ross are pleased to market this newly decorated two bedroom maisonette on Cowbridge Road East. Ideally located with Victoria Park and the bars, cafes, restaurants of Cowbridge road East quite literally on your doorstep. This maisonette briefly comprises of entrance hallway, spacious open-plan living room / kitchen with appliances included and further benefitting from bay fronted and south facing windows, WC, double bedroom with en-suite with walking shower and last but certainly not least a spacious loft conversion. The property benefits from Gas Central Heating and is offered Unfurnished. A MUST SEE! FLOOR PLAN NOW AVAILABLE!