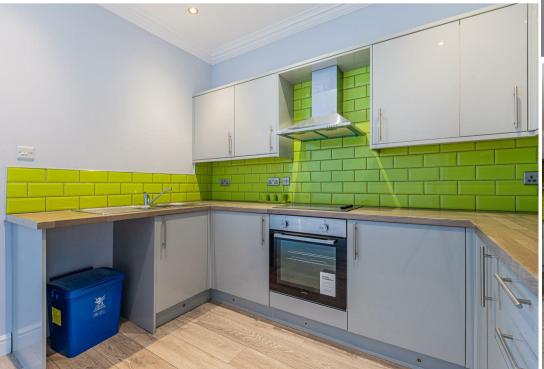

## **COWBRIDGE ROAD EAST**

, CF5 1BJ - £1,200 PCM

2 bedroom(s) bathroom(s) 888.00 sq ft

Jeffrey Ross are pleased to market this newly decorated two bedroom maisonette on Cowbridge Road East. Ideally located with Victoria Park and the bars, cafes, restaurants of Cowbridge road East quite literally on your doorstep. This maisonette briefly comprises of entrance hallway, spacious open-plan living room / kitchen with appliances included and further benefitting from bay fronted and south facing windows, WC, double bedroom with en-suite with walking shower and last but certainly not least a spacious loft conversion. The property benefits from Gas Central Heating and is offered Unfurnished. A MUST SEE! FLOOR PLAN NOW AVAILABLE!