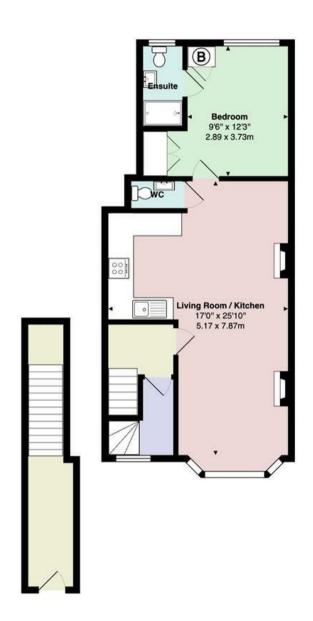

## PROPERTY SPECIALIST

Mr Gwyn Davies gwyn@jeffreyross.co.uk

Lettings Manager

Comments by Mr Gwyn Davies

456a Cowbridge Road East

Total Area: 888 ft2 ... 82.5 m2

All measurements are approximate and for display purposes only