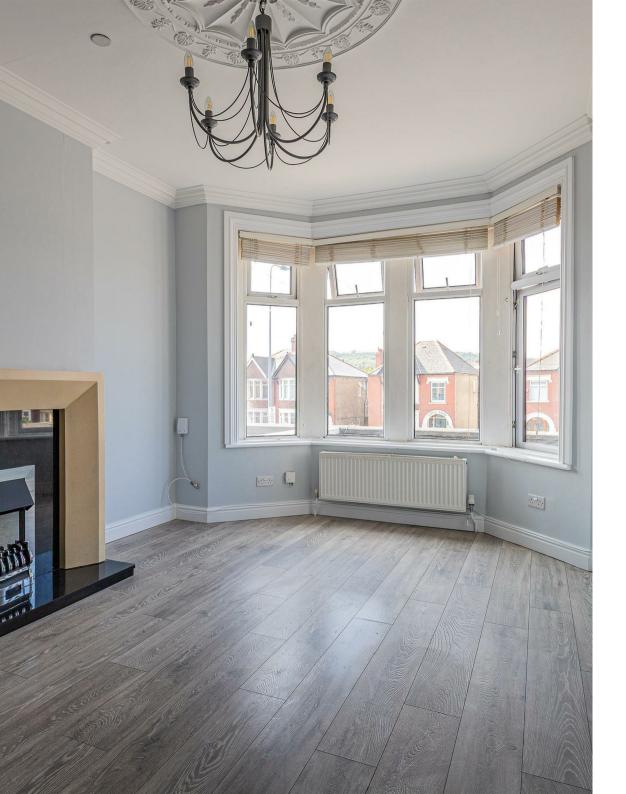

## **COWBRIDGE ROAD EAST**

, CF5 1BJ - £1,200 PCM

2 bedroom(s) bathroom(s) 888.00 sq ft

Jeffrey Ross are pleased to market this newly decorated two bedroom maisonette on Cowbridge Road East. Ideally located with Victoria Park and the bars, cafes, restaurants of Cowbridge road East quite literally on your doorstep. This maisonette briefly comprises of entrance hallway, spacious open-plan living room / kitchen with appliances included and further benefitting from bay fronted and south facing windows, WC, double bedroom with en-suite with walking shower and last but certainly not least a spacious loft conversion. The property benefits from Gas Central Heating and is offered Unfurnished. A MUST SEE! FLOOR PLAN NOW AVAILABLE!