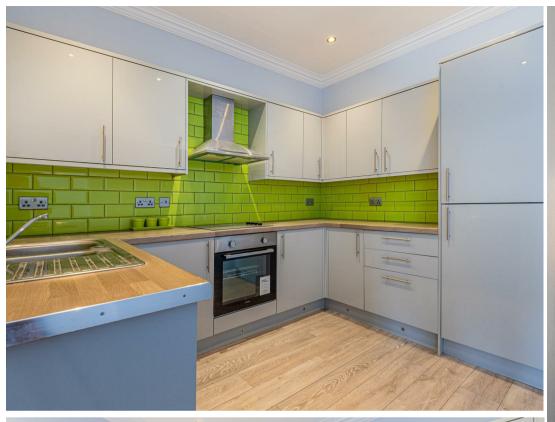

## **COWBRIDGE ROAD EAST**

, CF5 1BJ - £1,200 PCM

2 bedroom(s) bathroom(s) 888.00 sq ft

Jeffrey Ross are pleased to market this newly decorated two bedroom maisonette on Cowbridge Road East. Ideally located with Victoria Park and the bars, cafes, restaurants of Cowbridge road East quite literally on your doorstep. This maisonette briefly comprises of entrance hallway, spacious open-plan living room / kitchen with appliances included and further benefitting from bay fronted and south facing windows, WC, double bedroom with en-suite with walking shower and last but certainly not least a spacious loft conversion. The property benefits from Gas Central Heating and is offered Unfurnished. A MUST SEE! FLOOR PLAN NOW AVAILABLE!