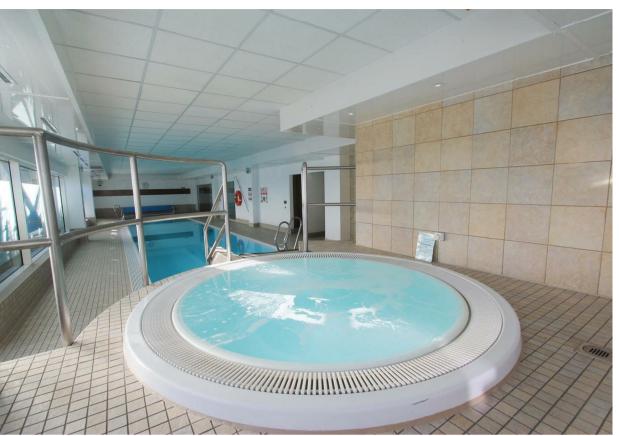

## **FERRY COURT**

CARDIFF BAY, CF11 0AW - £1,400

\*\*BALCONY WITH WATER VIEWS\*\*In the popular Prospect Place development in Cardiff Bay and located in its newest tower, Pendeen House, is this superbly presented and spacious 11th floor two bedroom, two bathroom apartment. Perfect for a couple or two friends, sharing the property boasts two generously sized double bedrooms, the one bedroom also benefiting from private en-suite shower room and fitted wardrobe. The property also offers master bathroom with bathtub and shower over. The living space is a lovely area with modern-fitted kitchen with integrated appliances (to include a dishwasher,) breakfast bar and excellent storage space. The living room is open-plan to the kitchen and offers loads of natural light, lovely water views via the balconu. The property further benefits from a storage cupboard, extra large allocated parking for one car and access to the leisure facilities in the complex of pool and gym. A lovely property that we're delighted to offer. Available furnished. Water rates included in the monthly rent.