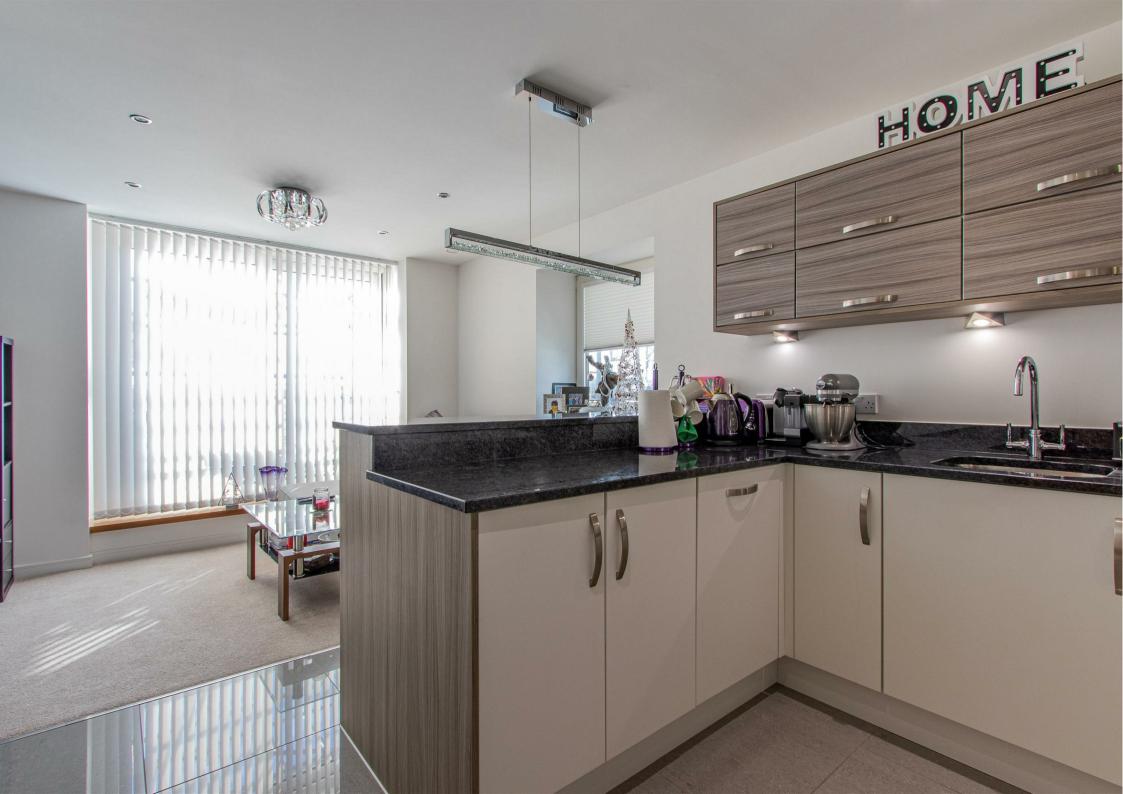

## **FERRY COURT**

CARDIFF BAY, CF11 0AW - £1,400

\*\*BALCONY WITH WATER VIEWS\*\*In the popular Prospect Place development in Cardiff Bay and located in its newest tower, Pendeen House, is this superbly presented and spacious 11th floor two bedroom, two bathroom apartment. Perfect for a couple or two friends, sharing the property boasts two generously sized double bedrooms, the one bedroom also benefiting from private en-suite shower room and fitted wardrobe. The property also offers master bathroom with bathtub and shower over. The living space is a lovely area with modern-fitted kitchen with integrated appliances (to include a dishwasher,) breakfast bar and excellent storage space. The living room is open-plan to the kitchen and offers loads of natural light, lovely water views via the balconu. The property further benefits from a storage cupboard, extra large allocated parking for one car and access to the leisure facilities in the complex of pool and gym. A lovely property that we're delighted to offer. Available furnished. Water rates included in the monthly rent.