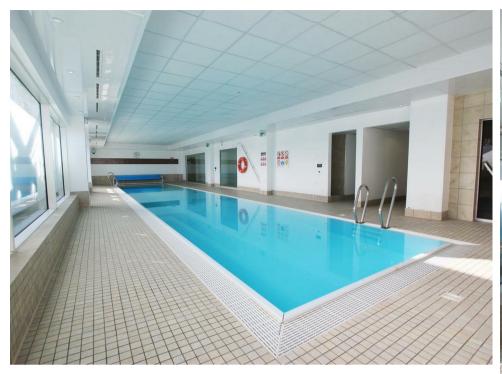

## **FERRY COURT**

CARDIFF BAY, CF11 0AW - £1,400

\*\*BALCONY WITH WATER VIEWS\*\*In the popular Prospect Place development in Cardiff Bay and located in its newest tower, Pendeen House, is this superbly presented and spacious 11th floor two bedroom, two bathroom apartment. Perfect for a couple or two friends, sharing the property boasts two generously sized double bedrooms, the one bedroom also benefiting from private en-suite shower room and fitted wardrobe. The property also offers master bathroom with bathtub and shower over. The living space is a lovely area with modern-fitted kitchen with integrated appliances (to include a dishwasher,) breakfast bar and excellent storage space. The living room is open-plan to the kitchen and offers loads of natural light, lovely water views via the balconu. The property further benefits from a storage cupboard, extra large allocated parking for one car and access to the leisure facilities in the complex of pool and gym. A lovely property that we're delighted to offer. Available furnished. Water rates included in the monthly rent.