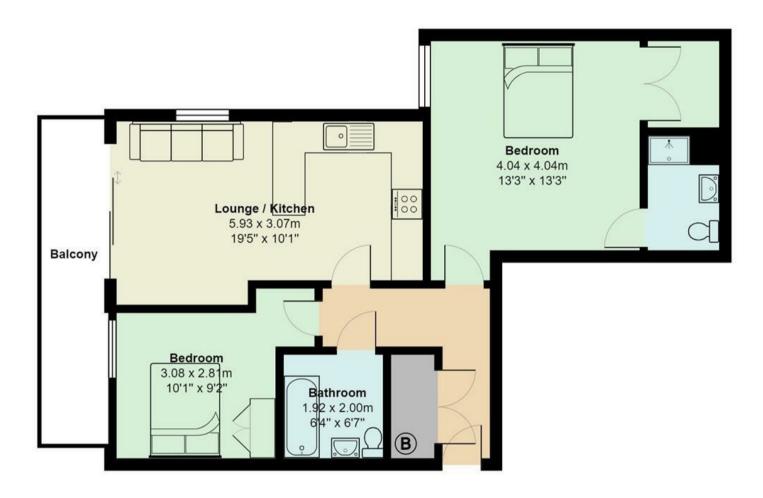

## Pendeen, Prospect Place

Total Area: 67.2 m<sup>2</sup> ... 723 ft<sup>2</sup> (excluding balcony)

All measurements are approximate and for display purposes only