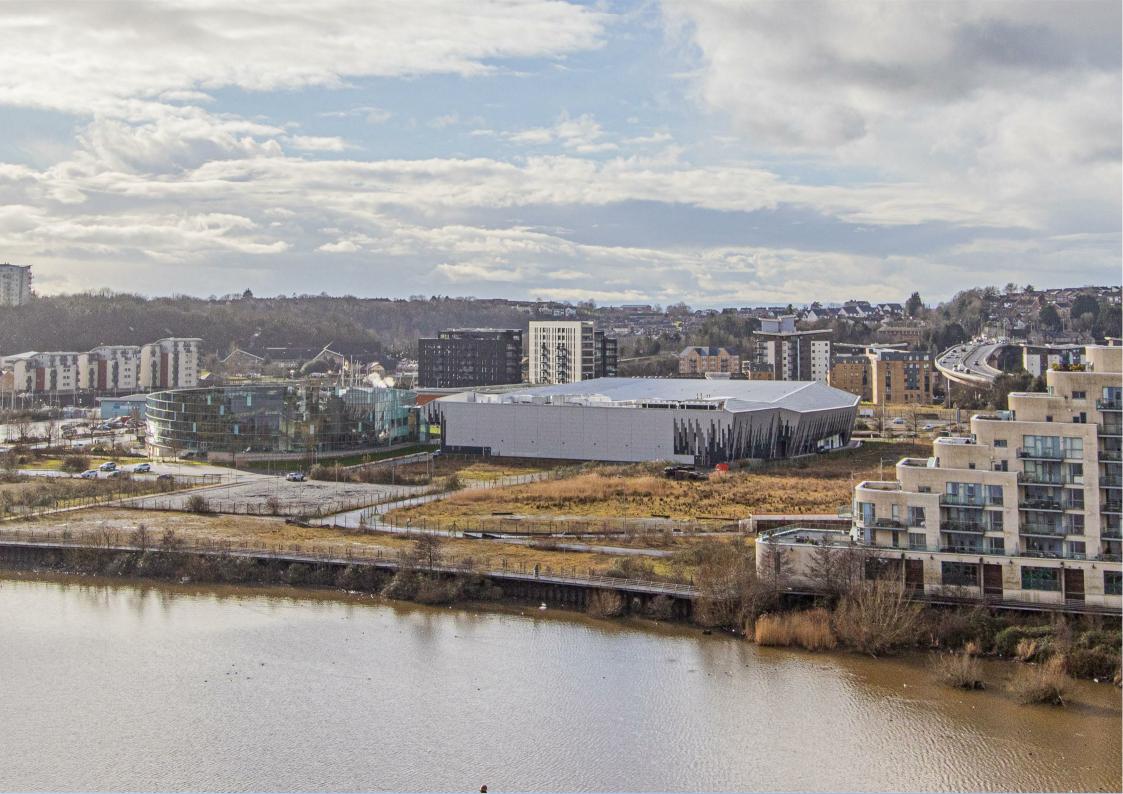

## **FERRY COURT**

CARDIFF BAY, CF11 0AW - £1,400

\*\*BALCONY WITH WATER VIEWS\*\*In the popular Prospect Place development in Cardiff Bay and located in its newest tower, Pendeen House, is this superbly presented and spacious 11th floor two bedroom, two bathroom apartment. Perfect for a couple or two friends, sharing the property boasts two generously sized double bedrooms, the one bedroom also benefiting from private en-suite shower room and fitted wardrobe. The property also offers master bathroom with bathtub and shower over. The living space is a lovely area with modern-fitted kitchen with integrated appliances (to include a dishwasher,) breakfast bar and excellent storage space. The living room is open-plan to the kitchen and offers loads of natural light, lovely water views via the balconu. The property further benefits from a storage cupboard, extra large allocated parking for one car and access to the leisure facilities in the complex of pool and gym. A lovely property that we're delighted to offer. Available furnished. Water rates included in the monthly rent.