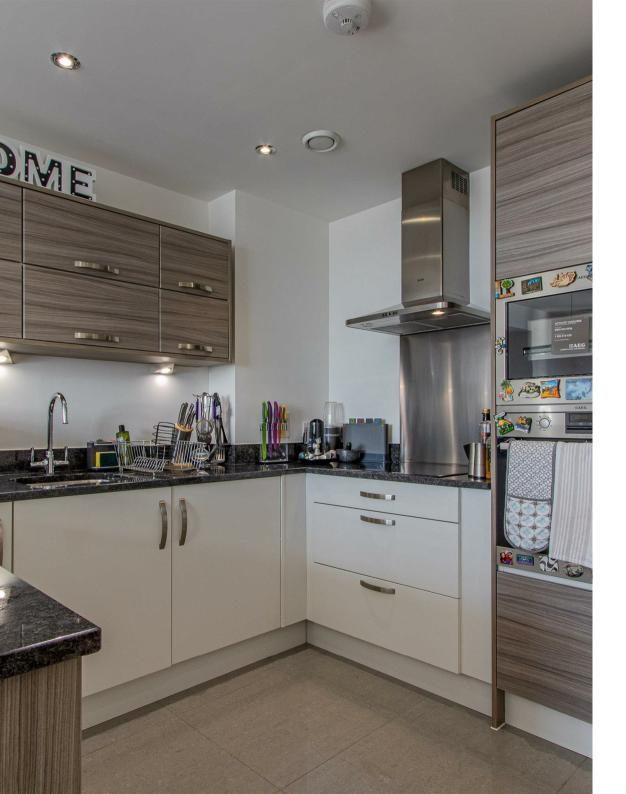

## **FERRY COURT**

CARDIFF BAY, CF11 0AW - £1,400

\*\*BALCONY WITH WATER VIEWS\*\*In the popular Prospect Place development in Cardiff Bay and located in its newest tower, Pendeen House, is this superbly presented and spacious 11th floor two bedroom, two bathroom apartment. Perfect for a couple or two friends, sharing the property boasts two generously sized double bedrooms, the one bedroom also benefiting from private en-suite shower room and fitted wardrobe. The property also offers master bathroom with bathtub and shower over. The living space is a lovely area with modern-fitted kitchen with integrated appliances (to include a dishwasher,) breakfast bar and excellent storage space. The living room is open-plan to the kitchen and offers loads of natural light, lovely water views via the balconu. The property further benefits from a storage cupboard, extra large allocated parking for one car and access to the leisure facilities in the complex of pool and gym. A lovely property that we're delighted to offer. Available furnished. Water rates included in the monthly rent.