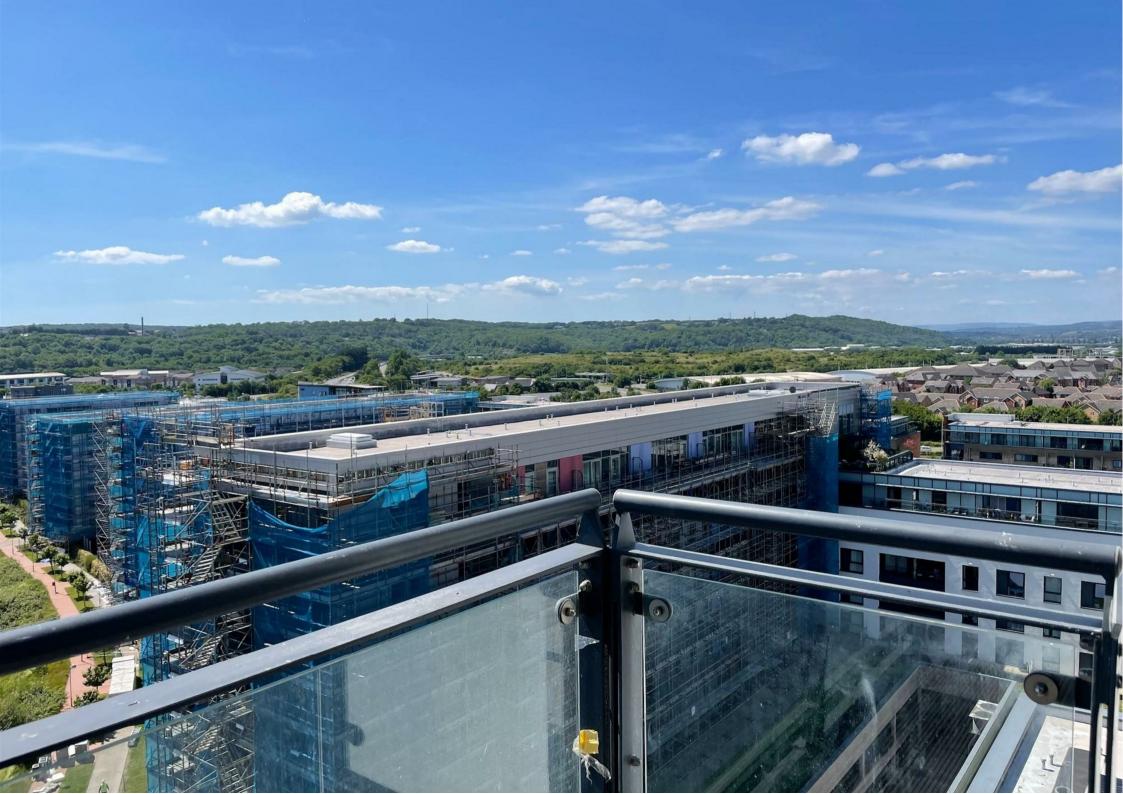

## **FERRY COURT**

CARDIFF BAY, CF11 0AW - £1,400

\*\*BALCONY WITH WATER VIEWS\*\*In the popular Prospect Place development in Cardiff Bay and located in its newest tower, Pendeen House, is this superbly presented and spacious 11th floor two bedroom, two bathroom apartment. Perfect for a couple or two friends, sharing the property boasts two generously sized double bedrooms, the one bedroom also benefiting from private en-suite shower room and fitted wardrobe. The property also offers master bathroom with bathtub and shower over. The living space is a lovely area with modern-fitted kitchen with integrated appliances (to include a dishwasher,) breakfast bar and excellent storage space. The living room is open-plan to the kitchen and offers loads of natural light, lovely water views via the balconu. The property further benefits from a storage cupboard, extra large allocated parking for one car and access to the leisure facilities in the complex of pool and gym. A lovely property that we're delighted to offer. Available furnished. Water rates included in the monthly rent.