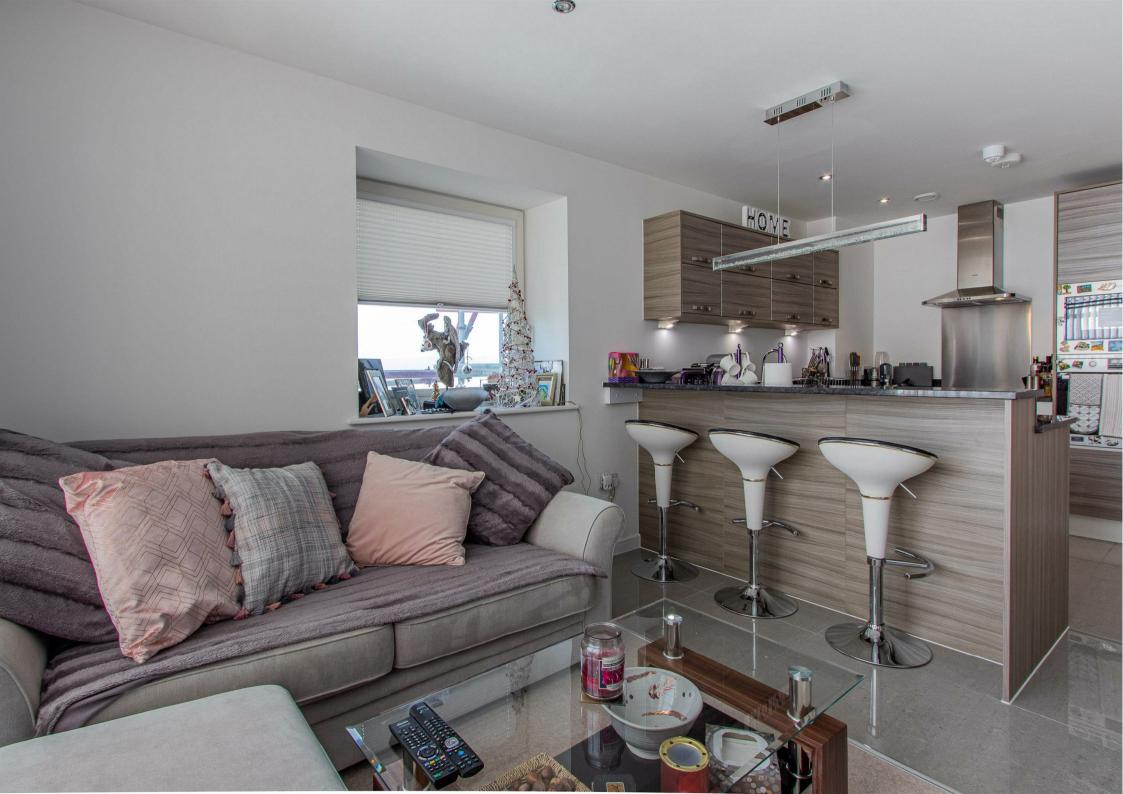

## **FERRY COURT**

CARDIFF BAY, CF11 0AW - £1,400

\*\*BALCONY WITH WATER VIEWS\*\*In the popular Prospect Place development in Cardiff Bay and located in its newest tower, Pendeen House, is this superbly presented and spacious 11th floor two bedroom, two bathroom apartment. Perfect for a couple or two friends, sharing the property boasts two generously sized double bedrooms, the one bedroom also benefiting from private en-suite shower room and fitted wardrobe. The property also offers master bathroom with bathtub and shower over. The living space is a lovely area with modern-fitted kitchen with integrated appliances (to include a dishwasher,) breakfast bar and excellent storage space. The living room is open-plan to the kitchen and offers loads of natural light, lovely water views via the balconu. The property further benefits from a storage cupboard, extra large allocated parking for one car and access to the leisure facilities in the complex of pool and gym. A lovely property that we're delighted to offer. Available furnished. Water rates included in the monthly rent.