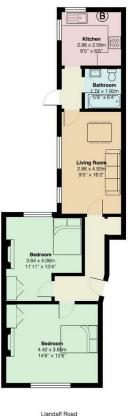

#### **HALLWAY**

**KITCHEN** 

2.87m x 2.59m (9'5 x 8'6)

# LOUNGE

2.87m x 4.93m (9'5 x 16'2)

## **BATHROOM**

1.75m x 1.93m (5'9 x 6'4)

#### BEDROOM 1

4.42m x 3.81m (14'6 x 12'6)

#### BEDROOM 2

3.63m x 4.06m (11'11 x 13'4)

#### **GARDEN**