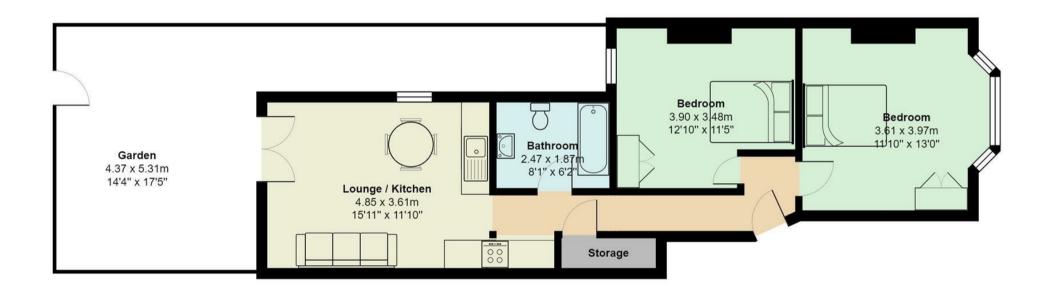

## Penhill Road, Pontcanna

Total Area: 61.2 m<sup>2</sup> ... 659 ft<sup>2</sup> (excluding garden)

All measurements are approximate and for display purposes only