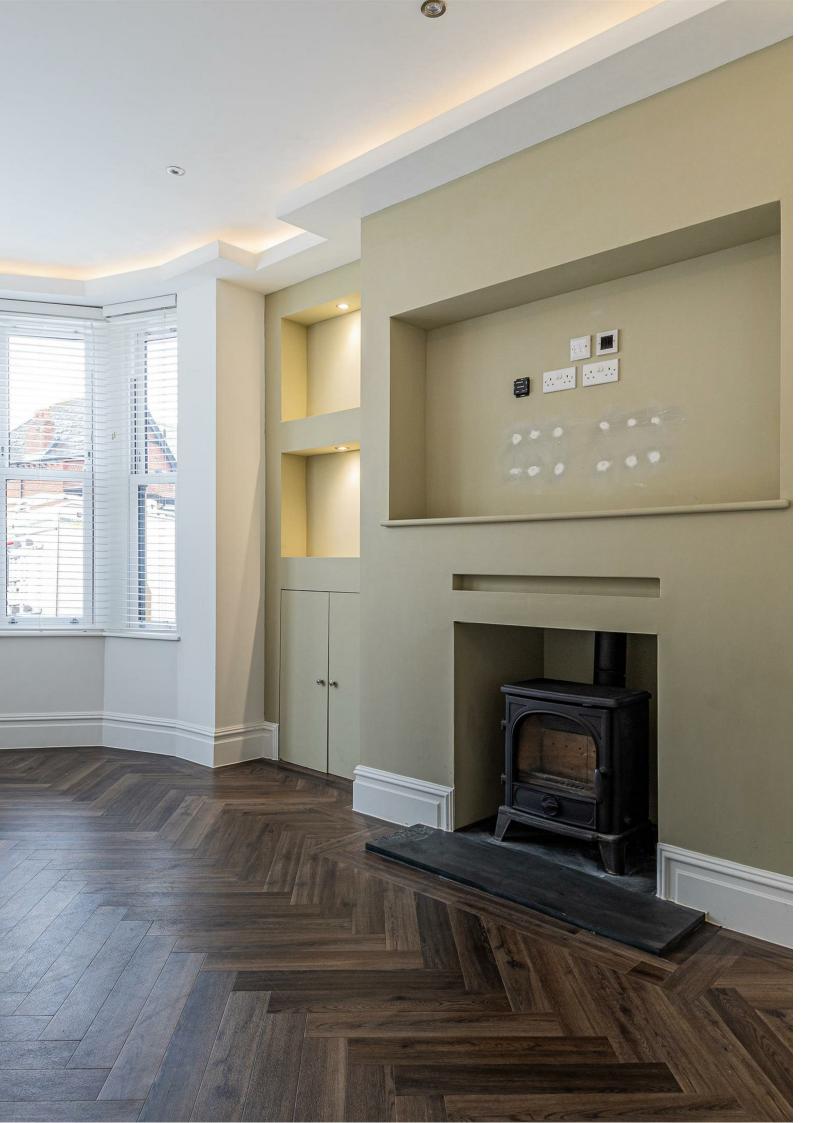

HALLL

4.85m x 1.80m (15'11 x 5'11)

LOUNGE

5.46m into bay x 3.18m (17'11 into bay x 10'5)

SITTING ROOM

4.01m x 3.28m (13'2 x 10'9)

DINING AND DAY AREA 4.55m x 3.81m (14'11 x 12'6)

KITCHEN