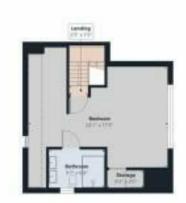

BEDROOM

5.44m into bay x 3.23m (17'10 into bay x 10'7)

BEDROOM

4.06m x 3.35m (13'4 x 11)

BEDROOM

3.51m x 2.26m (11'6 x 7'5)

BEDROOM

3.66m x 3.25m (12 x 10'8)

FAMILY BATHROOM

3.07m x 2.26m (10'1 x 7'5)

2ND LANDING

MASTER BEDROOM

7.34m x 5.26m max (24'1 x 17'3 max)

**ENSUITE** 

2.92m x 2.03m (9'7 x 6'8)

STORAGE CUPBOARD