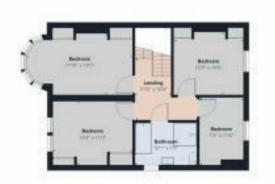

BEDROOM

5.44m into bay x 3.23m (17'10 into bay x 10'7)

BEDROOM

4.06m x 3.35m (13'4 x 11)

BEDROOM

3.51m x 2.26m (11'6 x 7'5)

BEDROOM

3.66m x 3.25m (12 x 10'8)

FAMILY BATHROOM

3.07m x 2.26m (10'1 x 7'5)

2ND LANDING

MASTER BEDROOM

7.34m x 5.26m max (24'1 x 17'3 max)

**ENSUITE** 

2.92m x 2.03m (9'7 x 6'8)

STORAGE CUPBOARD