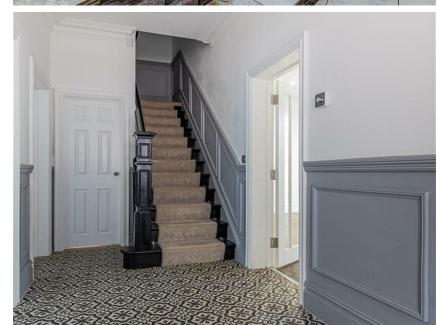

HALLL

4.85m x 1.80m (15'11 x 5'11)

LOUNGE

5.46m into bay x 3.18m (17'11 into bay x 10'5)

SITTING ROOM

4.01m x 3.28m (13'2 x 10'9)

DINING AND DAY AREA 4.55m x 3.81m (14'11 x 12'6)

KITCHEN