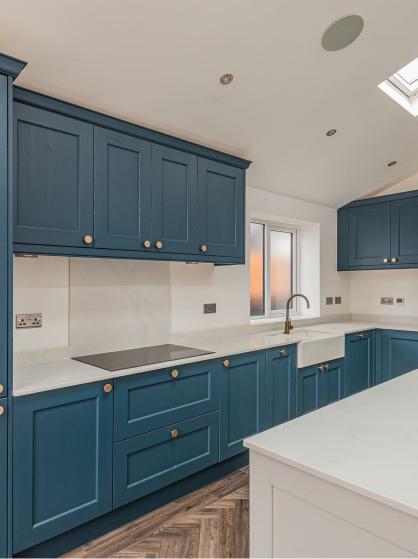

7.39m x 6.43m max (24'3 x 21'1 max)

UTILITY ROOM

2.26m x 1.65m (7'5 x 5'5)

BOOT ROOM/WC

2.36m x 1.88m (7'9 x 6'2)

STORAGE CUPBOARD/CLOAKROOM

WINE CELLAR

1ST LANDING