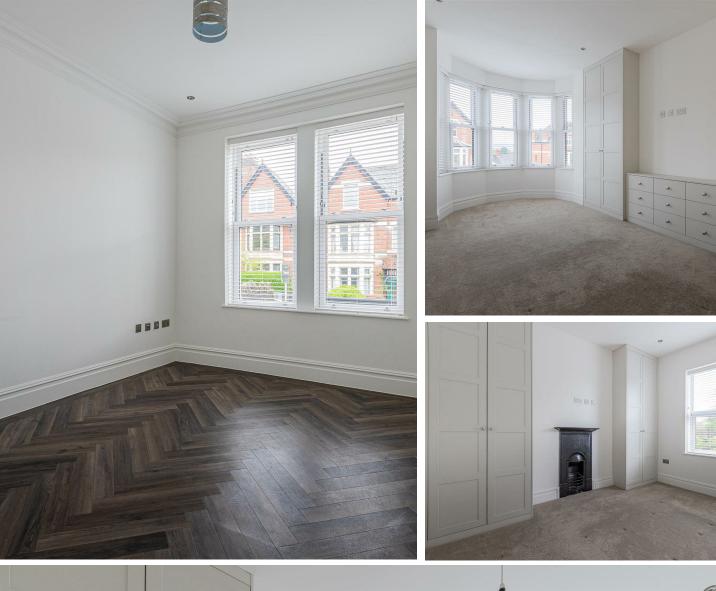

BEDROOM

5.44m into bay x 3.23m (17'10 into bay x 10'7)

BEDROOM

4.06m x 3.35m (13'4 x 11)

BEDROOM

3.51m x 2.26m (11'6 x 7'5)

BEDROOM

3.66m x 3.25m (12 x 10'8)

FAMILY BATHROOM

3.07m x 2.26m (10'1 x 7'5)

2ND LANDING

MASTER BEDROOM

7.34m x 5.26m max (24'1 x 17'3 max)

**ENSUITE** 

2.92m x 2.03m (9'7 x 6'8)

STORAGE CUPBOARD