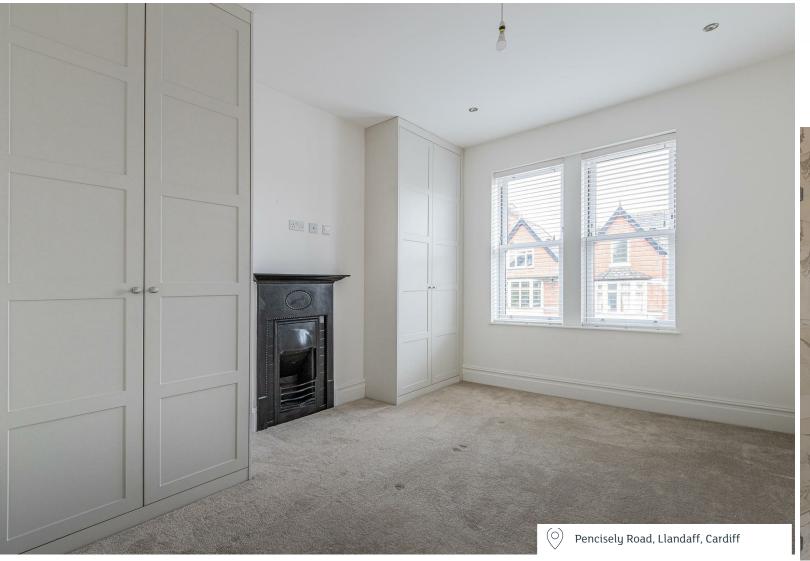

BEDROOM

5.44m into bay x 3.23m (17'10 into bay x 10'7)

BEDROOM

4.06m x 3.35m (13'4 x 11)

BEDROOM

3.51m x 2.26m (11'6 x 7'5)

BEDROOM

3.66m x 3.25m (12 x 10'8)

FAMILY BATHROOM

3.07m x 2.26m (10'1 x 7'5)

2ND LANDING

MASTER BEDROOM

7.34m x 5.26m max (24'1 x 17'3 max)

**ENSUITE** 

2.92m x 2.03m (9'7 x 6'8)

STORAGE CUPBOARD