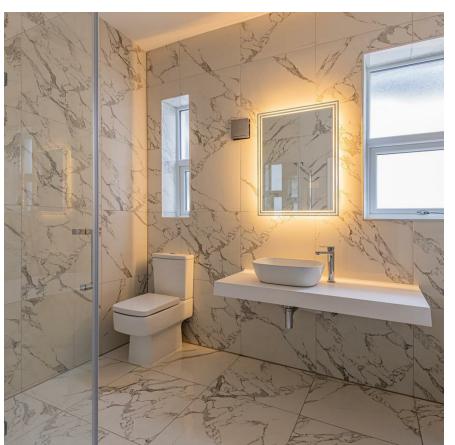

FAMILY BATHROOM

3.07m x 2.26m (10'1 x 7'5)

2ND LANDING

MASTER BEDROOM

7.34m x 5.26m max (24'1 x 17'3 max)

**ENSUITE** 

2.92m x 2.03m (9'7 x 6'8)

STORAGE CUPBOARD