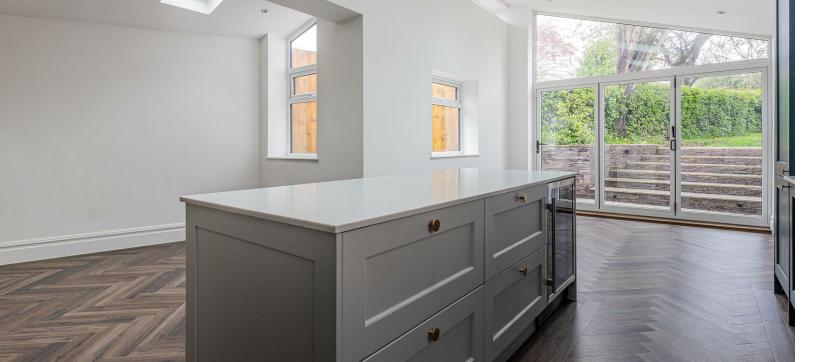

HALLL

4.85m x 1.80m (15'11 x 5'11)

LOUNGE

5.46m into bay x 3.18m (17'11 into bay x 10'5)

SITTING ROOM

4.01m x 3.28m (13'2 x 10'9)

DINING AND DAY AREA 4.55m x 3.81m (14'11 x 12'6)

KITCHEN

7.39m x 6.43m max (24'3 x 21'1 max)

UTILITY ROOM

2.26m x 1.65m (7'5 x 5'5)

BOOT ROOM/WC

2.36m x 1.88m (7'9 x 6'2)

STORAGE CUPBOARD/CLOAKROOM

WINE CELLAR

1ST LANDING