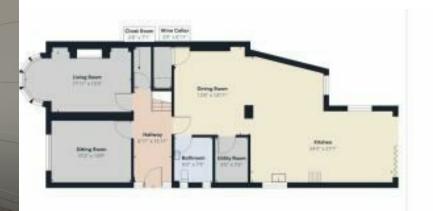

HALLL

4.85m x 1.80m (15'11 x 5'11)

LOUNGE

5.46m into bay x 3.18m (17'11 into bay x 10'5)

SITTING ROOM

4.01m x 3.28m (13'2 x 10'9)

DINING AND DAY AREA 4.55m x 3.81m (14'11 x 12'6)

KITCHEN

7.39m x 6.43m max (24'3 x 21'1 max)

UTILITY ROOM

2.26m x 1.65m (7'5 x 5'5)

BOOT ROOM/WC

2.36m x 1.88m (7'9 x 6'2)

STORAGE CUPBOARD/CLOAKROOM

WINE CELLAR

1ST LANDING