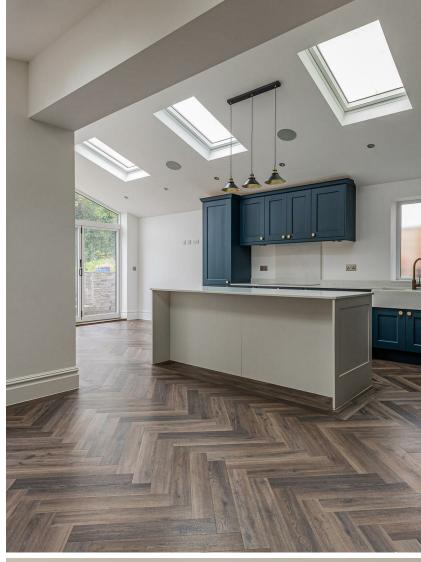

7.39m x 6.43m max (24'3 x 21'1 max)

UTILITY ROOM

2.26m x 1.65m (7'5 x 5'5)

BOOT ROOM/WC

2.36m x 1.88m (7'9 x 6'2)

STORAGE CUPBOARD/CLOAKROOM

WINE CELLAR

1ST LANDING