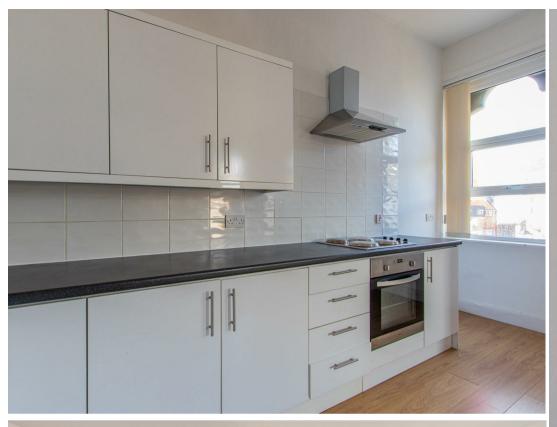

## LLANDAFF ROAD CANTON, CF11 9NJ - £850 PCM

2 bedroom(s) 1 bathroom(s) sq ft

A spacious two bedroom duplex apartment in this prime location in Canton. The property briefly comprises of a large open-plan living space, including modern fully fitted kitchen, living room and dining area. There are two good-sized double bedrooms and a family bathroom with a shower over bath. The property also benefits from having its own private entrance with under stair storage as well as gas central heating and double glazing throughout.