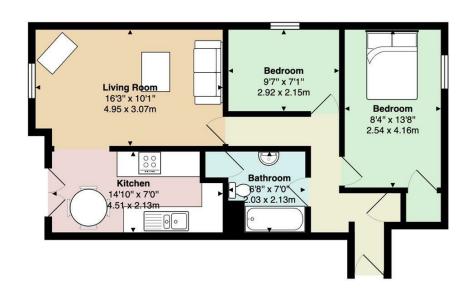

## **CONWAY ROAD**

, CF11 9NU - £1,300 PCM PCM

2 bedroom(s) a 1 bathroom(s) 602.00 sq ft

On the popular and very well-located Conway Road, Pontcanna is offered this spacious and very nicely presented, two bedroom apartment that is located on the first floor that has recently been decorated. Caernarvon Court is a popular development of apartments just a few doors down from The Conway' and 400m from Llandaff fields. If you're looking for classic Pontcanna living, Conway Road is the road for you! Internally, the property offers two bedrooms, an impressive living space, leading to a modern-fitted kitchen with white goods included. The property is completed by a modern-fitted bathroom suite with bathtub and shower over. The property further benefits from one under croft parking space which is accessed via secure, gated entry. Street parking is also

available. A lovely property in the heart of Pontcanna.

gwyn@jeffreyross.co.uk

Lettings Manager

5 Caernarvon Court

Total Area: 602 ft2 ... 55.9 m2

All measurements are approximate and for display purposes only