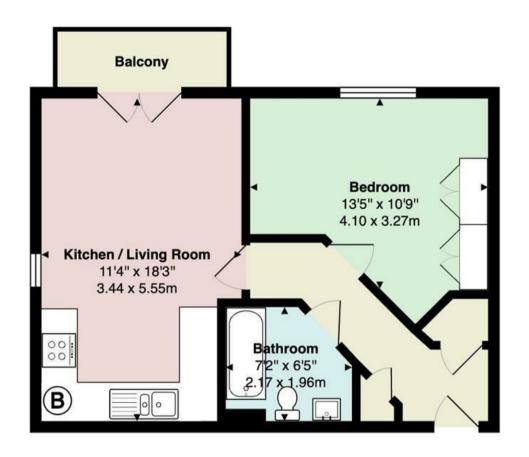

## PROPERTY SPECIALIST

Mr Gwyn Davies gwyn@jeffreyross.co.uk

Lettings Manager

Comments by Mr Gwyn Davies

7 Rhodri Morgan Way

Total Area: 458 ft<sup>2</sup> ... 42.5 m<sup>2</sup> (excluding balcony)

All measurements are approximate and for display purposes only