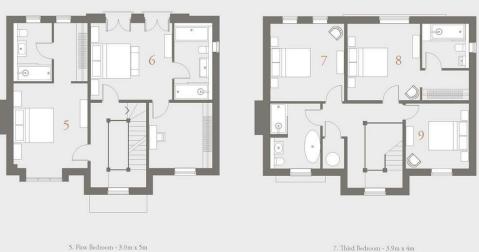

CLOAKROOM WC

LANDING

BEDROOM 4.3 x 4 not including dressing room (14'1" x 13'1" not including dressing room)

DRESSING ROOM

ENSUITE

BEDROOM 4 x 3.9 (13'1" x 12'9")

ENSUITE

WALK-IN WARDROBE

2ND LANDING

BEDROOM 4 x 3.8 not including wardrobe area (13'1" x 12'5" not including wardrobe area)

ENSUITE

WALK-IN WARDROBE

BEDROOM 4 x 3.9 (13'1" x 12'9")

FAMILY BATHROOM

BEDROOM 3.4 x 3.3 (11'1" x 10'9")

PROPERTY SPECIALIST Mrs Ruby Ledley ruby@jeffreyross.co.uk 02920499680 Valuer

1. Hall - 2.9m x 4.4m 2. Drawing Room - 3.9m x 5.6m 3. Kitchen/Dining - 6.3m x 4m 4. Sitting Room - 3.3m x 3.4m

6. Second Bedroom - 4.3m x 4m

7. Third Bedroom - 3.9m x 4m

8. Fourth Bedroom - 3.8m x 4m

9. Fifth Bedroom - 3.3m x 3.4m