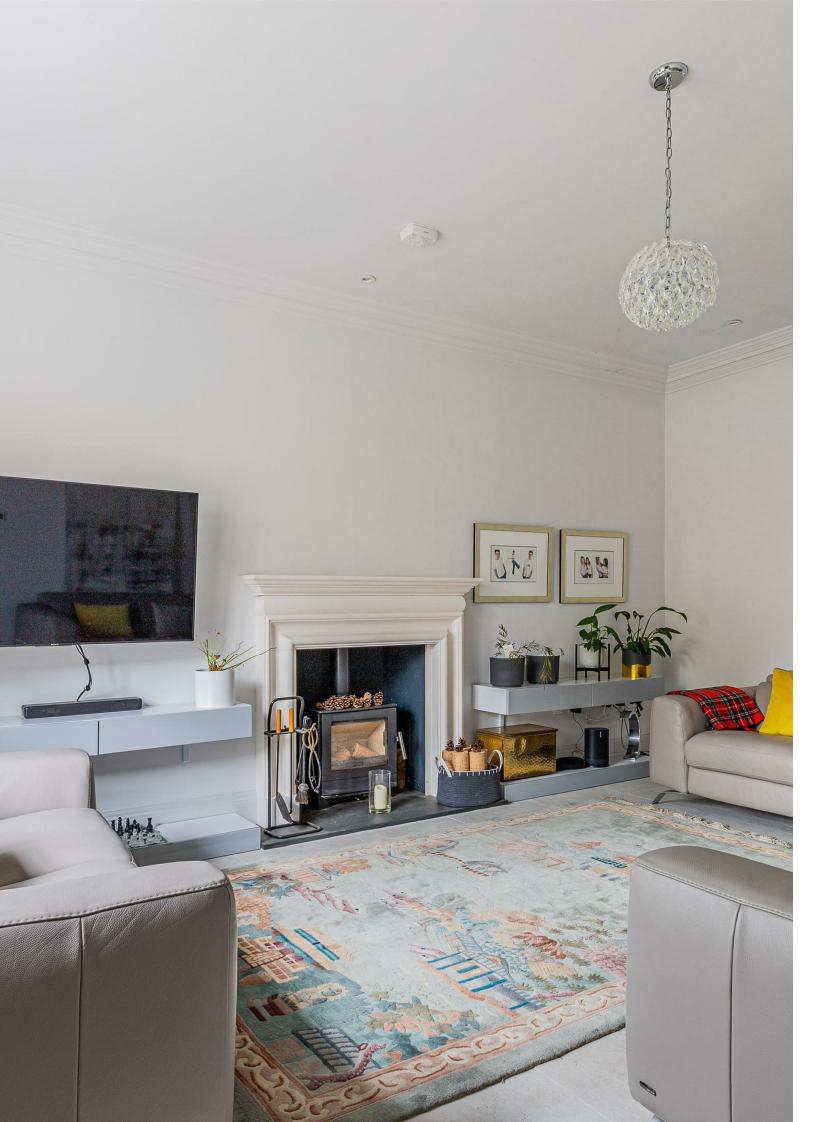

## LLANDAFF PLACE

ENTRANCE HALL 4.4 x 2.9 (14'5" x 9'6")

DRAWING ROOM 5.6 x 3.9 (18'4" x 12'9")

KITCHEN/DINER 6.3 x 4 (20'8" x 13'1")

SITTING ROOM 3.4 x 3.3 (11'1" x 10'9")

UTILITY ROOM 4.3 x 4 (14'1" x 13'1")

The accommodation is set over three floors with the ground floor comprising entrance hall, drawing room, open plan kitchen/diner and sitting room, utility room and cloakroom WC. To the upper floors are 5 exceptional bedrooms with ensuite bathrooms to three of the bedrooms along with walk in wardrobe and a dressing room. The property further benefits a family bathroom, enclosed rear garden and off road parking for three cars.