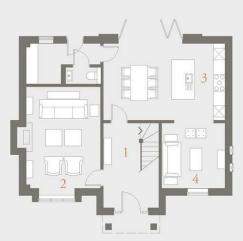

PROPERTY SPECIALIST Mrs Ruby Ledley ruby@jeffreyross.co.uk 02920499680 Valuer

1. Hall - 2.9m x 4.4m 2. Drawing Room - 3.9m x 5.6m 3. Kitchen/Dining - 6.3m x 4m 4. Sitting Room - 3.3m x 3.4m

6. Second Bedroom - 4.3m x 4m

7. Third Bedroom - 3.9m x 4m

8. Fourth Bedroom - 3.8m x 4m

9. Fifth Bedroom - 3.3m x 3.4m