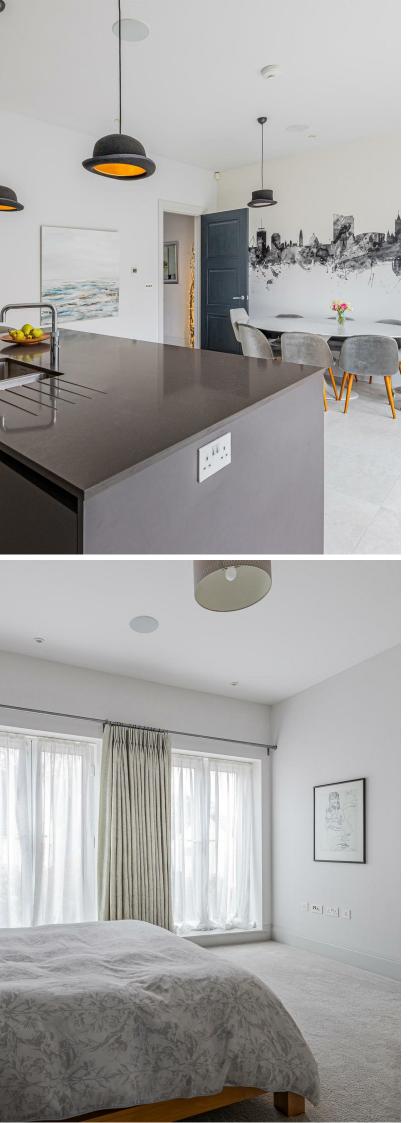

## LLANDAFF PLACE

ENTRANCE HALL 4.4 x 2.9 (14'5" x 9'6")

DRAWING ROOM 5.6 x 3.9 (18'4" x 12'9")

KITCHEN/DINER 6.3 x 4 (20'8" x 13'1")

SITTING ROOM 3.4 x 3.3 (11'1" x 10'9")

UTILITY ROOM 4.3 x 4 (14'1" x 13'1")

CLOAKROOM WC

LANDING

BEDROOM 4.3 x 4 not including dressing room (14'1" x 13'1" not including dressing room)

DRESSING ROOM

ENSUITE

BEDROOM 4 x 3.9 (13'1" x 12'9")

ENSUITE

WALK-IN WARDROBE

The accommodation is set over three floors with the ground floor comprising entrance hall, drawing room, open plan kitchen/diner and sitting room, utility room and cloakroom WC. To the upper floors are 5 exceptional bedrooms with ensuite bathrooms to three of the bedrooms along with walk in wardrobe and a dressing room. The property further benefits a family bathroom, enclosed rear garden and off road parking for three cars.