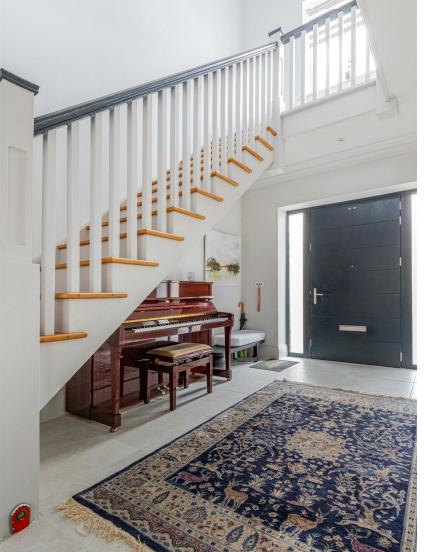

## LLANDAFF PLACE

ENTRANCE HALL 4.4 x 2.9 (14'5" x 9'6")

DRAWING ROOM 5.6 x 3.9 (18'4" x 12'9")

KITCHEN/DINER 6.3 x 4 (20'8" x 13'1")

SITTING ROOM 3.4 x 3.3 (11'1" x 10'9")

UTILITY ROOM 4.3 x 4 (14'1" x 13'1")

The accommodation is set over three floors with the ground floor comprising entrance hall, drawing room, open plan kitchen/diner and sitting room, utility room and cloakroom WC. To the upper floors are 5 exceptional bedrooms with ensuite bathrooms to three of the bedrooms along with walk in wardrobe and a dressing room. The property further benefits a family bathroom, enclosed rear garden and off road parking for three cars.