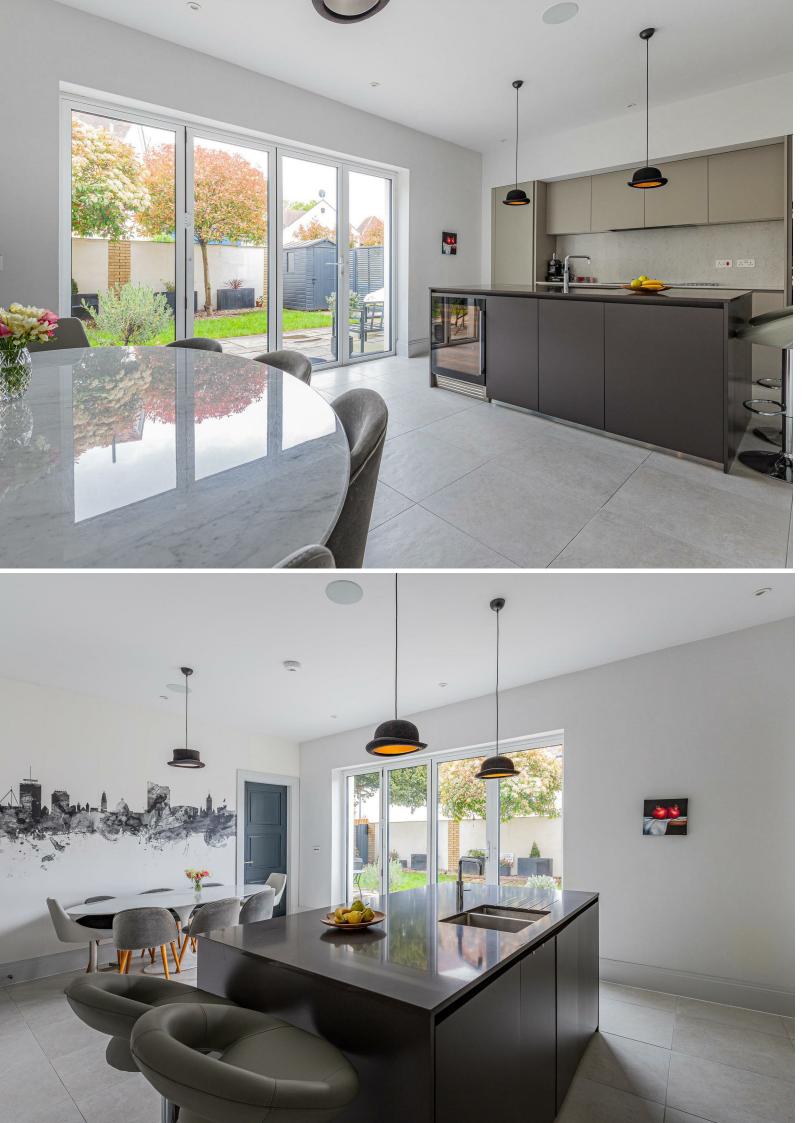

## LLANDAFF PLACE

ENTRANCE HALL 4.4 x 2.9 (14'5" x 9'6")

DRAWING ROOM 5.6 x 3.9 (18'4" x 12'9")

KITCHEN/DINER 6.3 x 4 (20'8" x 13'1")

SITTING ROOM 3.4 x 3.3 (11'1" x 10'9")

UTILITY ROOM 4.3 x 4 (14'1" x 13'1")

The accommodation is set over three floors with the ground floor comprising entrance hall, drawing room, open plan kitchen/diner and sitting room, utility room and cloakroom WC. To the upper floors are 5 exceptional bedrooms with ensuite bathrooms to three of the bedrooms along with walk in wardrobe and a dressing room. The property further benefits a family bathroom, enclosed rear garden and off road parking for three cars.