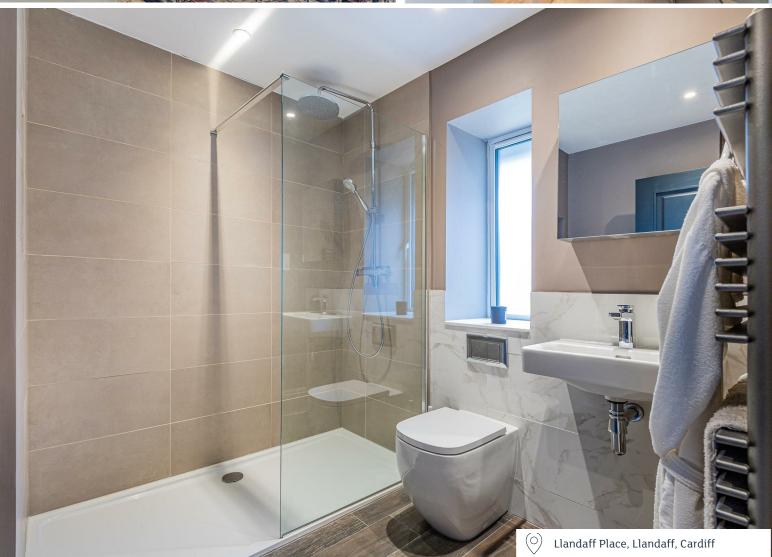

CLOAKROOM WC

LANDING

BEDROOM 4.3 x 4 not including dressing room (14'1" x 13'1" not including dressing room)

DRESSING ROOM

ENSUITE

BEDROOM 4 x 3.9 (13'1" x 12'9")

ENSUITE

WALK-IN WARDROBE