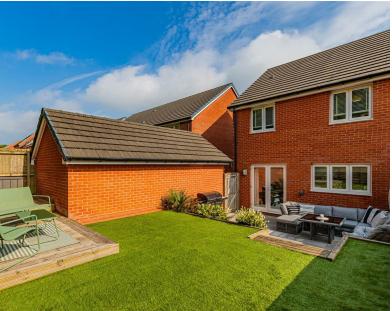

BATHROOM 1.65m x 2.41m (5'5 x 7'11)

GARDEN A well maintained garden, with patio area & lawn.

**TENURE** We are advised that this property is Freehold. This is to be confirmed by your legal representative.

The property further benefits from a driveway, a good sized garage, and an immaculately presented rear garden.

The layout and decor of the house is thoughtfully designed, enhancing the overall sense of space and light.