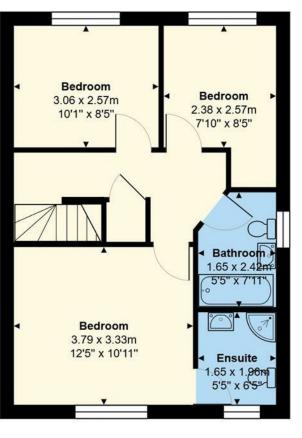

## WC

KITCHEN DINER 5.56m x 3.40m (18'3 x 11'2)

STORAGE CUPBOARD

LANDING

BEDROOM 1 3.78m x 3.33m (12'5 x 10'11)

EN-SUITE 1.65m x 1.96m (5'5 x 6'5)

BEDROOM 2 3.07m x 2.57m (10'1 x 8'5)

BEDROOM 3 2.39m x 2.57m (7'10 x 8'5)

BATHROOM 1.65m x 2.41m (5'5 x 7'11)

GARDEN A well maintained garden, with patio area & lawn.

**TENURE** We are advised that this property is Freehold. This is to be confirmed by your legal representative.