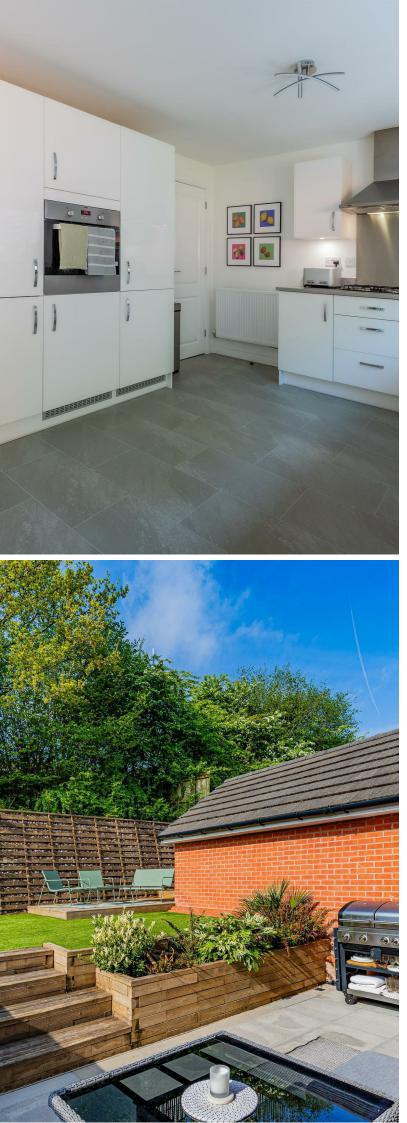

## WC

KITCHEN DINER 5.56m x 3.40m (18'3 x 11'2)

STORAGE CUPBOARD

LANDING

BEDROOM 1 3.78m x 3.33m (12'5 x 10'11)

EN-SUITE 1.65m x 1.96m (5'5 x 6'5)

BEDROOM 2 3.07m x 2.57m (10'1 x 8'5)

BEDROOM 3 2.39m x 2.57m (7'10 x 8'5)

BATHROOM 1.65m x 2.41m (5'5 x 7'11)

GARDEN A well maintained garden, with patio area & lawn.

**TENURE** We are advised that this property is Freehold. This is to be confirmed by your legal representative.