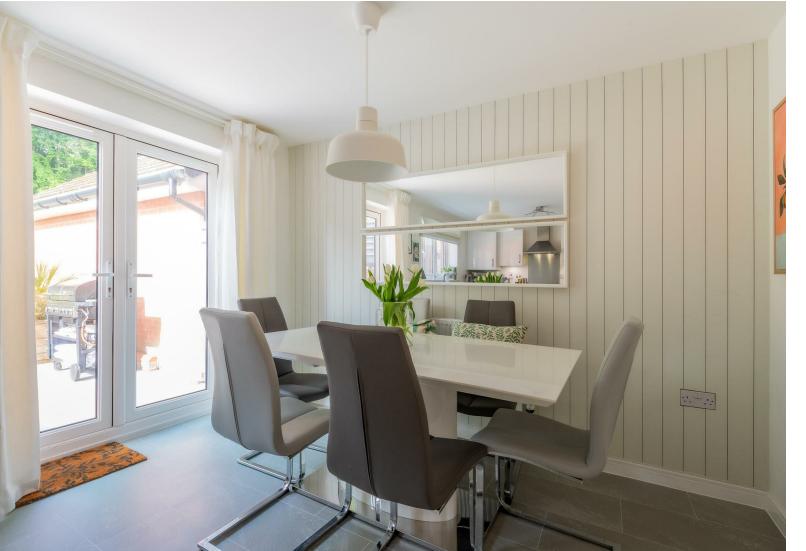

## WC

KITCHEN DINER 5.56m x 3.40m (18'3 x 11'2)

STORAGE CUPBOARD

LANDING

BEDROOM 1 3.78m x 3.33m (12'5 x 10'11)

EN-SUITE 1.65m x 1.96m (5'5 x 6'5)

BEDROOM 2 3.07m x 2.57m (10'1 x 8'5)

BEDROOM 3 2.39m x 2.57m (7'10 x 8'5)

## **PICCA CLOSE** WENVOE, CF5 6XR - £365,000

Jeffrey Ross are delighted to bring to market this stylish and tastefully presented three bedroom detached house placed on this popular development in St Lythans Park. This detached three bedroom property briefly comprises entrance hallway, lounge, kitchen/diner, downstairs WC & 3 bedrooms - master ensuite, and family bathroom.