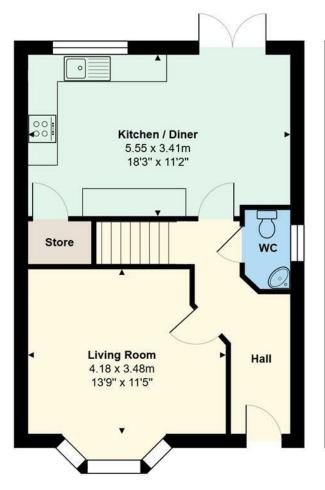

### HALLWAY

LIVING ROOM 4.19m x 3.48m (13'9 x 11'5)

## WC

KITCHEN DINER 5.56m x 3.40m (18'3 x 11'2)

STORAGE CUPBOARD

LANDING

BEDROOM 1 3.78m x 3.33m (12'5 x 10'11)

EN-SUITE 1.65m x 1.96m (5'5 x 6'5)

BEDROOM 2 3.07m x 2.57m (10'1 x 8'5)

BEDROOM 3 2.39m x 2.57m (7'10 x 8'5)

BATHROOM 1.65m x 2.41m (5'5 x 7'11)

GARDEN A well maintained garden, with patio area & lawn.

**TENURE** We are advised that this property is Freehold. This is to be confirmed by your legal representative.