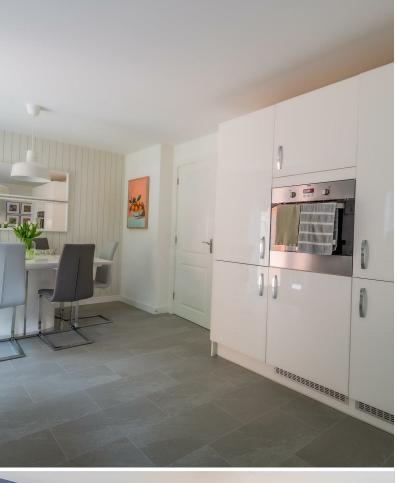

## WC

KITCHEN DINER 5.56m x 3.40m (18'3 x 11'2)

STORAGE CUPBOARD

LANDING

BEDROOM 1 3.78m x 3.33m (12'5 x 10'11)

EN-SUITE 1.65m x 1.96m (5'5 x 6'5)

BEDROOM 2 3.07m x 2.57m (10'1 x 8'5)

BEDROOM 3 2.39m x 2.57m (7'10 x 8'5)

## **PICCA CLOSE** WENVOE, CF5 6XR - £365,000

Jeffrey Ross are delighted to bring to market this stylish and tastefully presented three bedroom detached house placed on this popular development in St Lythans Park. This detached three bedroom property briefly comprises entrance hallway, lounge, kitchen/diner, downstairs WC & 3 bedrooms - master ensuite, and family bathroom.