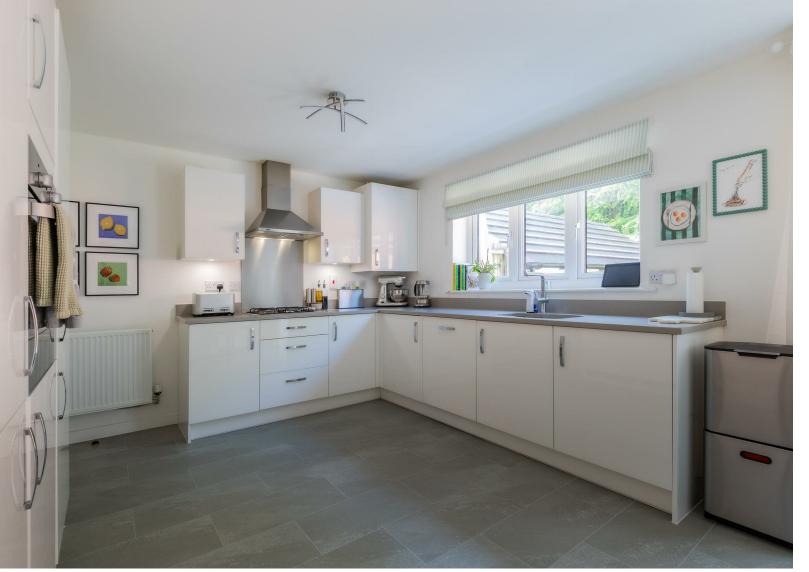

## WC

KITCHEN DINER 5.56m x 3.40m (18'3 x 11'2)

STORAGE CUPBOARD

LANDING

BEDROOM 1 3.78m x 3.33m (12'5 x 10'11)

EN-SUITE 1.65m x 1.96m (5'5 x 6'5)

BEDROOM 2 3.07m x 2.57m (10'1 x 8'5)

BEDROOM 3 2.39m x 2.57m (7'10 x 8'5)