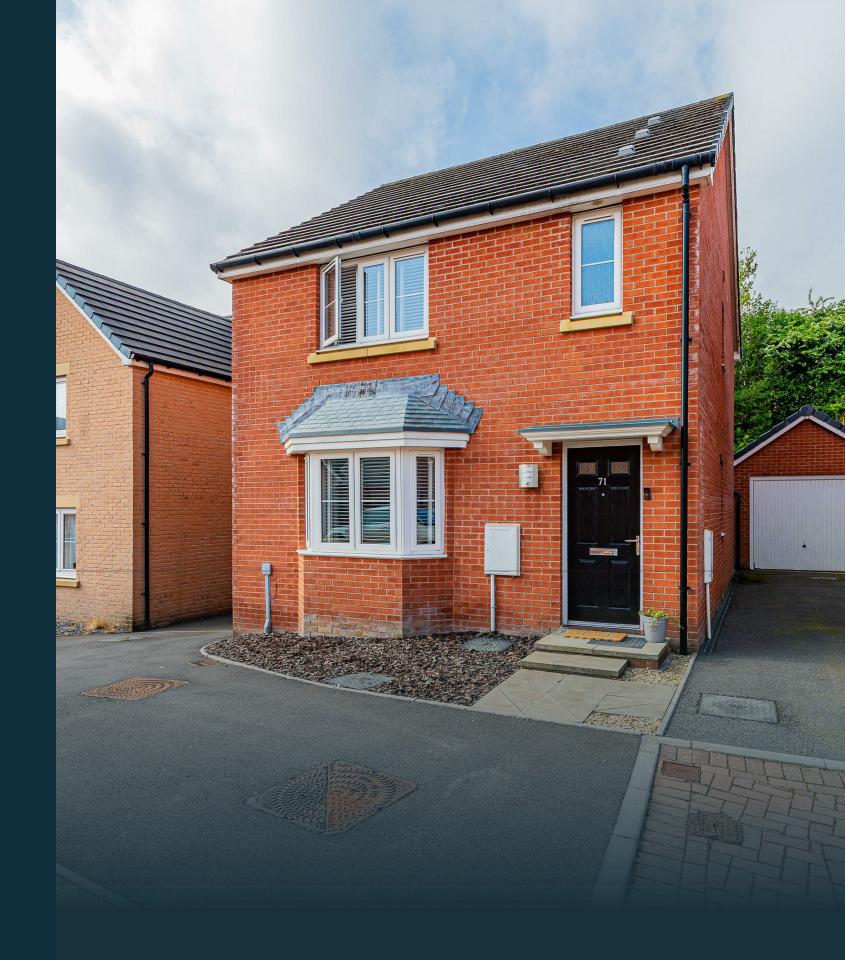

## **PICCA CLOSE** WENVOE, CF5 6XR - £365,000

Jeffrey Ross are delighted to bring to market this stylish and tastefully presented three bedroom detached house placed on this popular development in St Lythans Park. This detached three bedroom property briefly comprises entrance hallway, lounge, kitchen/diner, downstairs WC & 3 bedrooms - master ensuite, and family bathroom.

The property further benefits from a driveway, a good sized garage, and an immaculately presented rear garden.

The layout and decor of the house is thoughtfully designed, enhancing the overall sense of space and light.

This home is ideally located for accessing the M4, and enjoying the many amenities in Culver House Cross.

PROPERTY SPECIALIST Mrs Ruby Ledley ruby@jeffreyross.co.uk 02920499680 Valuer

Picca Close, Culverhouse Cross, CF5 6XR Total Area: 94.0 m<sup>2</sup> ... 1012 ft<sup>2</sup> All measurements are approximate and for display purposes only