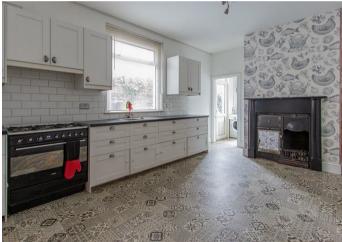

## 12 Library Street CF5 1QD

 $Total\ Area:\ 1363\ ft^2\ ...\ 126.7\ m^2$  All measurements are approximate and for display purposes only