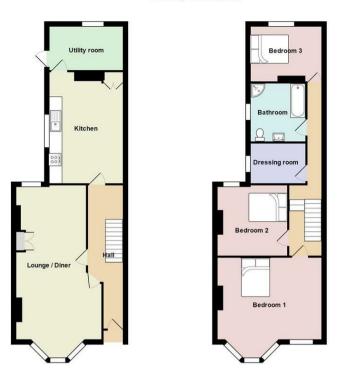

## 12 Library Street CF5 1QD

 $Total\ Area:\ 1363\ ft^2\ ...\ 126.7\ m^2$  All measurements are approximate and for display purposes only