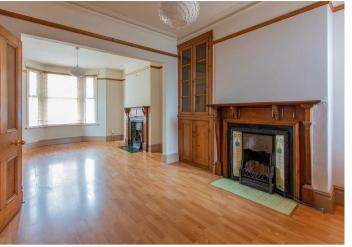

## 12 Library Street CF5 1QD

 $Total\ Area:\ 1363\ ft^2\ ...\ 126.7\ m^2$  All measurements are approximate and for display purposes only