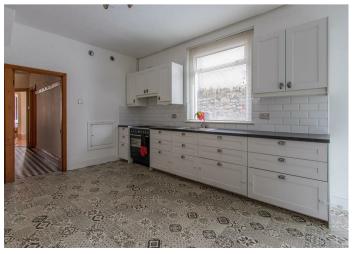

## 12 Library Street CF5 1QD

 $Total\ Area:\ 1363\ ft^2\ ...\ 126.7\ m^2$  All measurements are approximate and for display purposes only