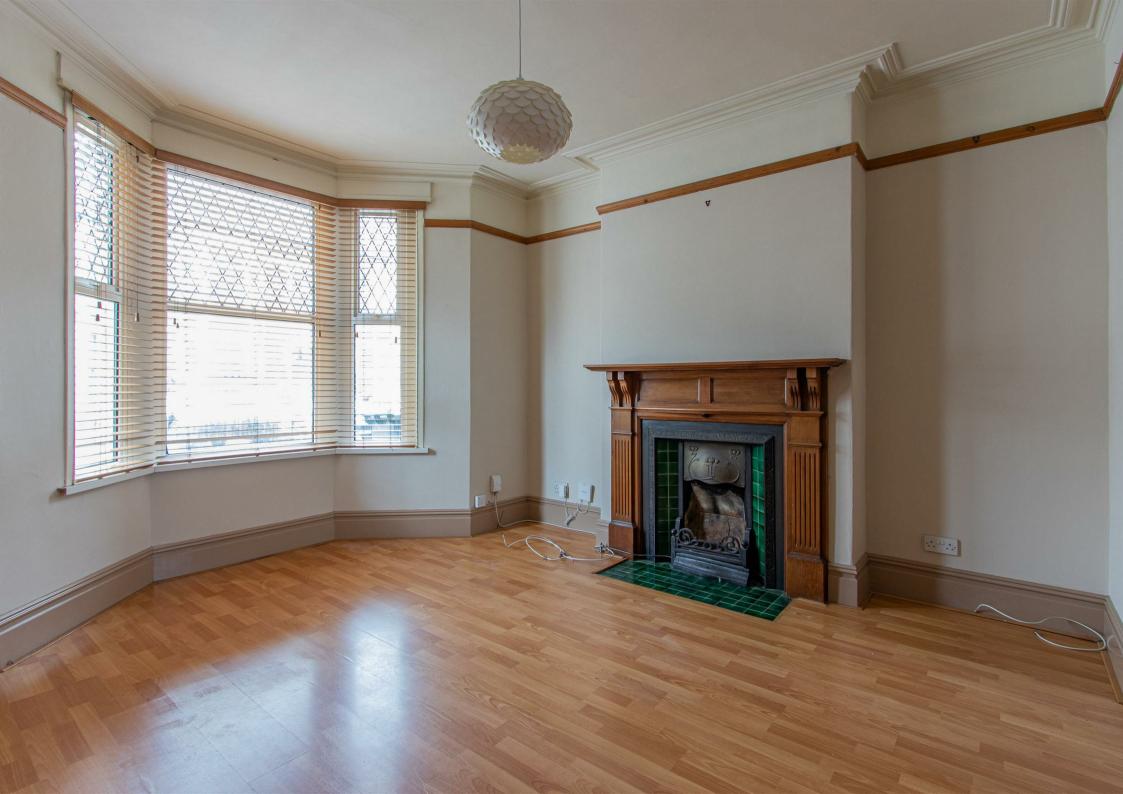

## 12 Library Street CF5 1QD

 $Total\ Area:\ 1363\ ft^2\ ...\ 126.7\ m^2$  All measurements are approximate and for display purposes only