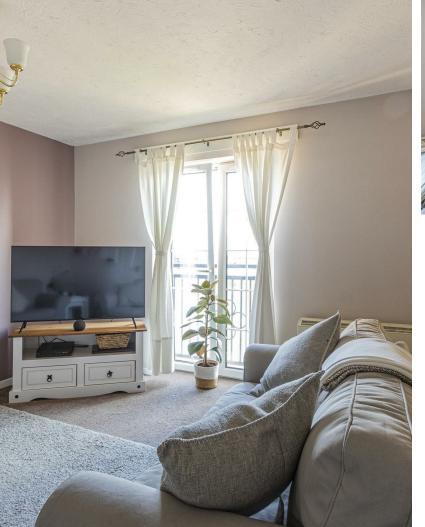

### LIVING ROOM

5.11m x 3.15m (16'9 x 10'4)

This property consists of an entrance hallway with storage, a spacious bright living room with a Juliette balcony overlooking the water. A modern fitted kitchen and bathroom. Electric heating throughout. This property comes with an allocated parking space and has ample visitors parking.