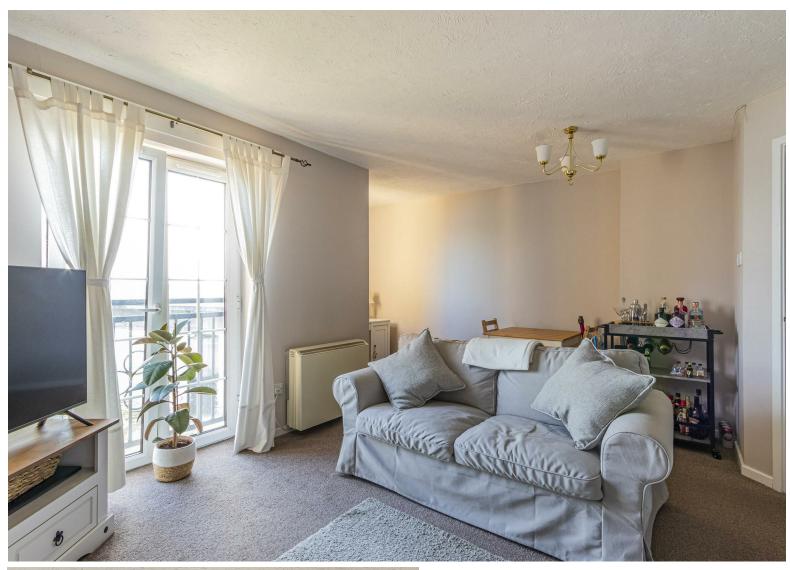

### LIVING ROOM

5.11m x 3.15m (16'9 x 10'4)

This property consists of an entrance hallway with storage, a spacious bright living room with a Juliette balcony overlooking the water. A modern fitted kitchen and bathroom. Electric heating throughout. This property comes with an allocated parking space and has ample visitors parking.