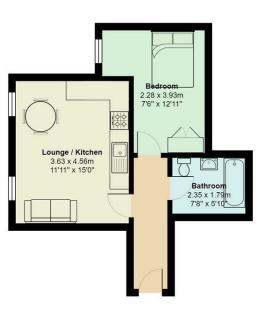

## Gwern Hafren, Pontcanna

Total Area: 37.3 m<sup>2</sup> ... 401 ft<sup>2</sup> All measurements are approximate and for display purposes only